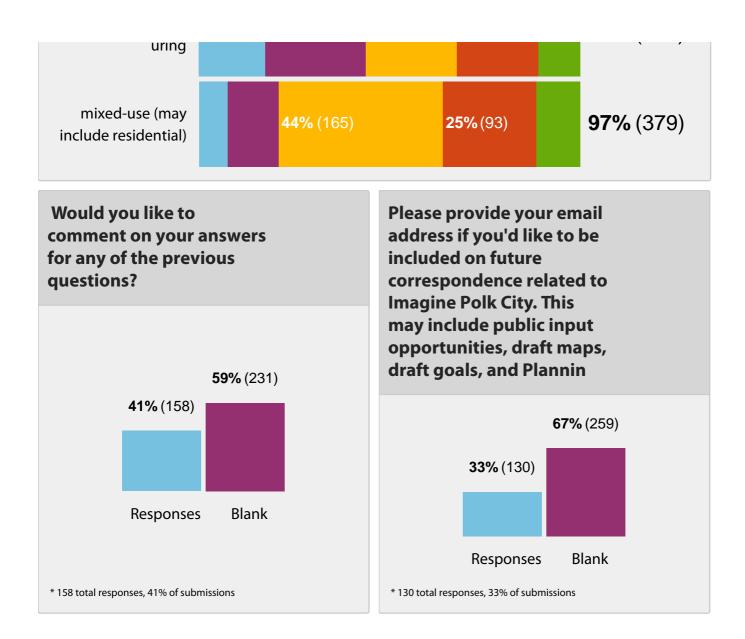

| community<br>character or<br>reputation  | <b>40%</b> (150) <b>41%</b>       |                  | <b>41%</b> (153) | <b>96%</b> (374) |
| data and<br>technology<br>infrastructure | <b>50%</b> (177)                  |                  |                  | <b>91%</b> (353) |
| utilities (water.                        |                                   |                  |                  |                  |







Would you support the use of tax incentives to retain existing businesses and attract new businesses to Polk City?



## Would you like to see the following recreational facilities and/or programs added?





#### Would you like to see an additional cemetery developed within Polk City?



## Would you like to see more of this type of residential development in Polk City?