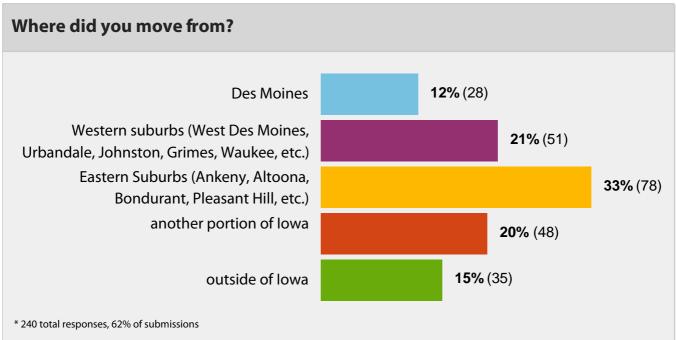

# APPENDIX 2 RESIDENT SURVEY RESULTS



#### What type of residence do you live in?















| job opportunities                        | <b>34%</b> (123)                  | <b>40%</b> (145) | <b>24%</b> (87)  | <b>94%</b> (367) |
|------------------------------------------|-----------------------------------|------------------|------------------|------------------|
| business<br>environment                  | <b>33%</b> (118                   | 3) <b>33%</b>    | (119)            | <b>92%</b> (358) |
| tax rate                                 | <b>24%</b> (89)                   | <b>34%</b> (125) |                  | <b>95%</b> (369) |
| arts and culture                         | <b>32%</b> (115) <b>40%</b> (145) |                  | <b>94%</b> (365) |                  |
| DART services                            | <b>25%</b> (81) <b>50%</b> (166)  |                  |