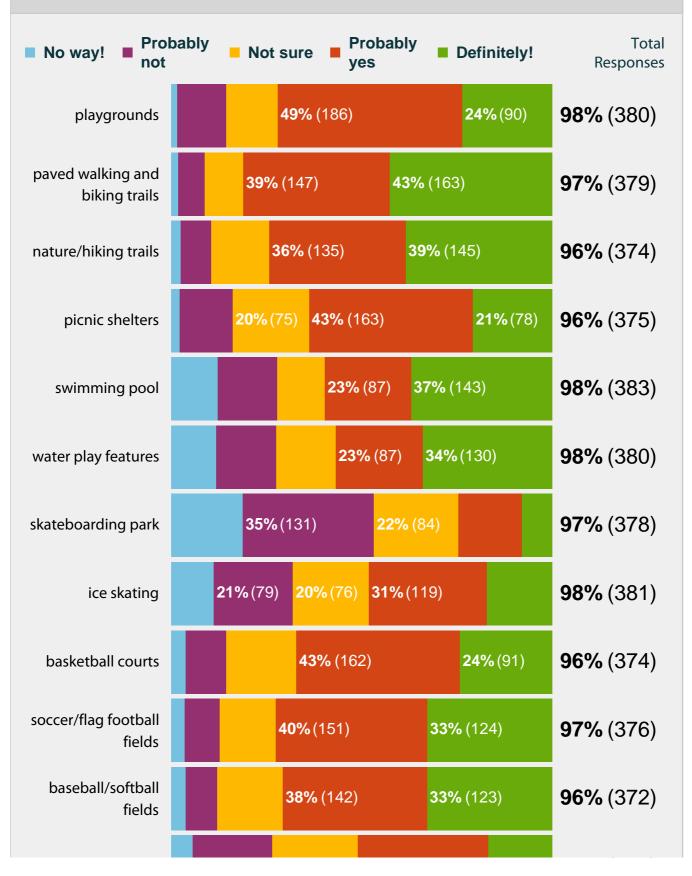

## Would you like to see the following recreational facilities and/or programs added?