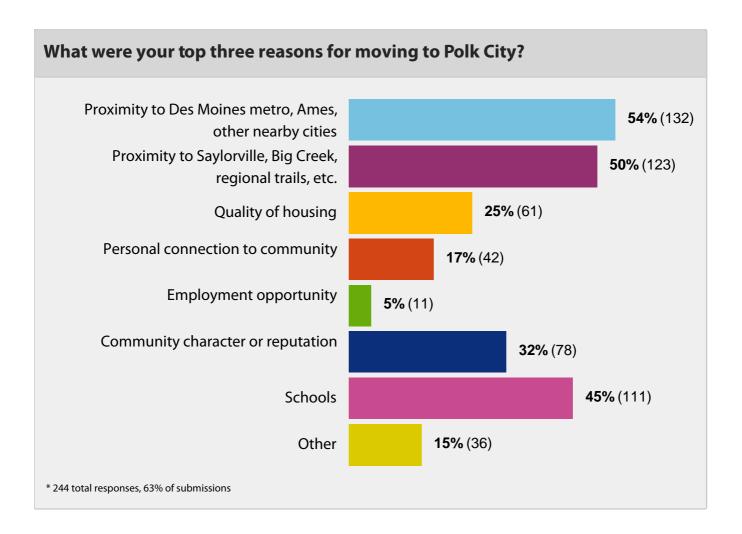

# APPENDIX 2 RESIDENT SURVEY RESULTS



#### What type of residence do you live in?















| job opportunities                        | <b>34%</b> (123)                  | <b>40%</b> (145) | <b>24%</b> (87)  | <b>94%</b> (367) |
|------------------------------------------|-----------------------------------|------------------|------------------|------------------|
| business<br>environment                  | <b>33%</b> (118                   | 3) <b>33%</b>    | (119)            | <b>92%</b> (358) |
| tax rate                                 | <b>24%</b> (89)                   | <b>34%</b> (125) |                  | <b>95%</b> (369) |
| arts and culture                         | <b>32%</b> (115) <b>40%</b> (145) |                  | <b>94%</b> (365) |                  |
| DART services                            | <b>25%</b> (81) <b>50%</b> (166)  |                  | <b