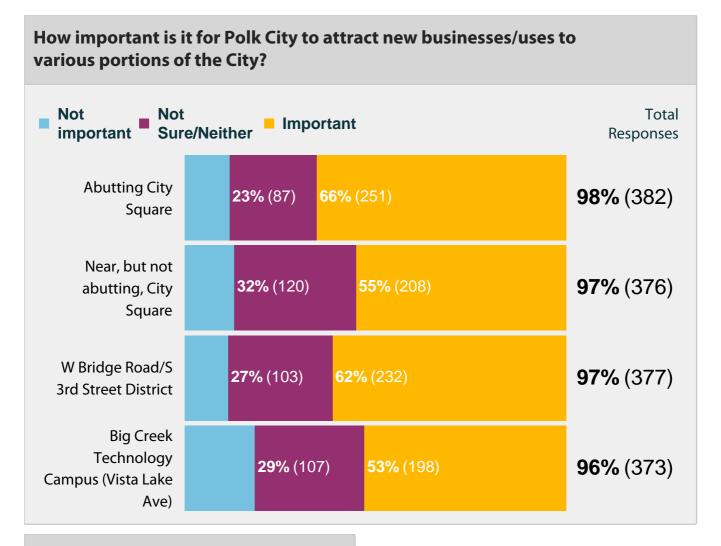

Would you support the use of tax incentives to retain existing businesses and attract new businesses to Polk City?