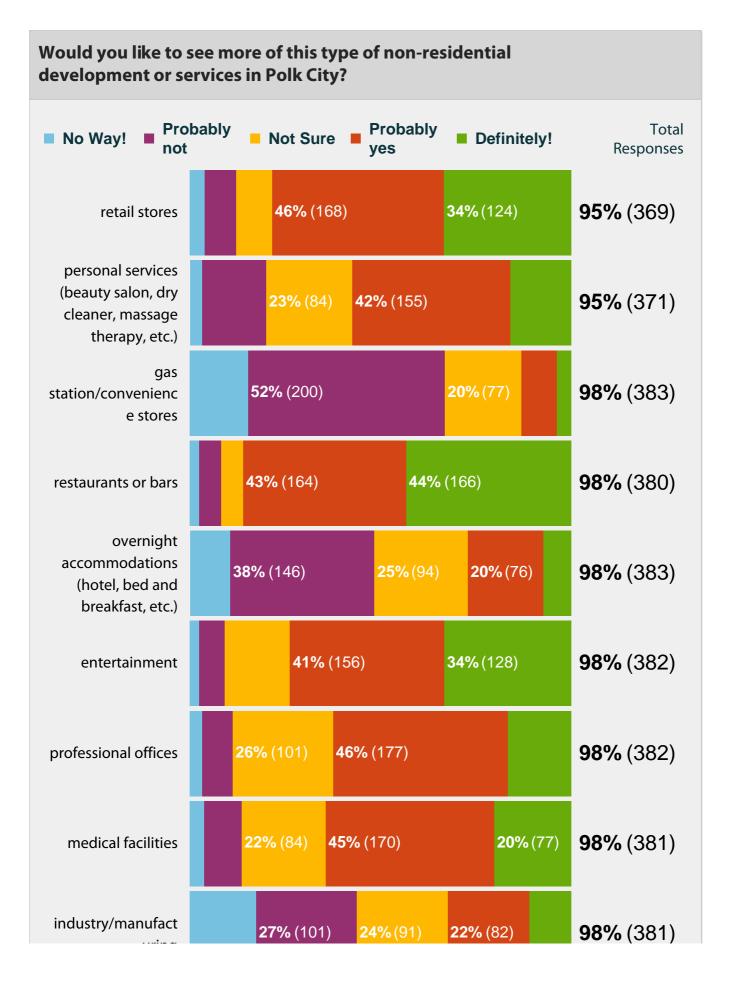

|
| community<br>character or<br>reputation  | <b>40%</b> (150) <b>41%</b>       |                  | <b>41%</b> (153) | <b>96%</b> (374) |
| data and<br>technology<br>infrastructure | <b>50%</b> (177)                  |                  |                  | <b>91%</b> (353) |
| utilities (water.                        |                                   |                  |                  |                  |







Would you support the use of tax incentives to retain existing businesses and attract new businesses to Polk City?



## Would you like to see the following recreational facilities and/or programs added?





#### Would you like to see an additional cemetery developed within Polk City?



## Would you like to see more of this type of residential development in Polk City?