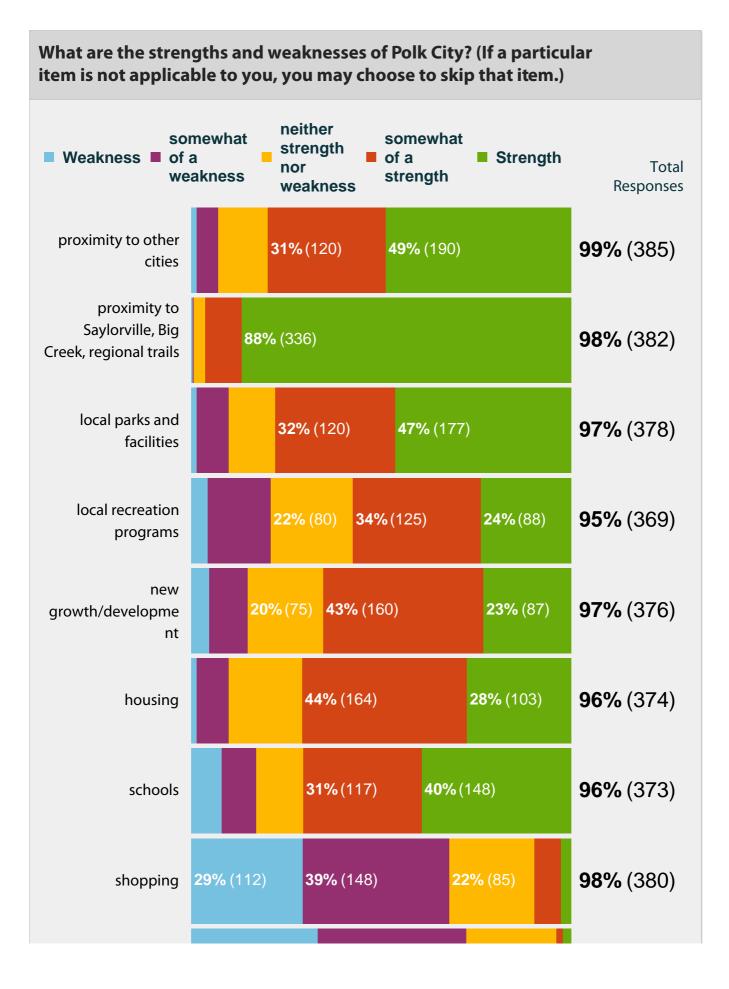

# APPENDIX 2 RESIDENT SURVEY RESULTS



#### What type of residence do you live in?















| job opportunities                        | <b>34%</b> (123)                  | <b>40%</b> (145) | <b>24%</b> (87)  | <b>94%</b> (367) |
|------------------------------------------|-----------------------------------|------------------|------------------|------------------|
| business<br>environment                  | <b>33%</b> (118                   | 3) <b>33%</b>    | (119)            | <b>92%</b> (358) |
| tax rate                                 | <b>24%</b> (89)                   | <b>34%</b> (125) |                  | <b>95%</b> (369) |
| arts and culture                         | <b>32%</b> (115) <b>40%</b> (145) |                  | <b>94%</b> (365) |                  |
| DART services                            | <b>25%</b> (81) <b>50%</b> (166)  |                  | <b>85%</