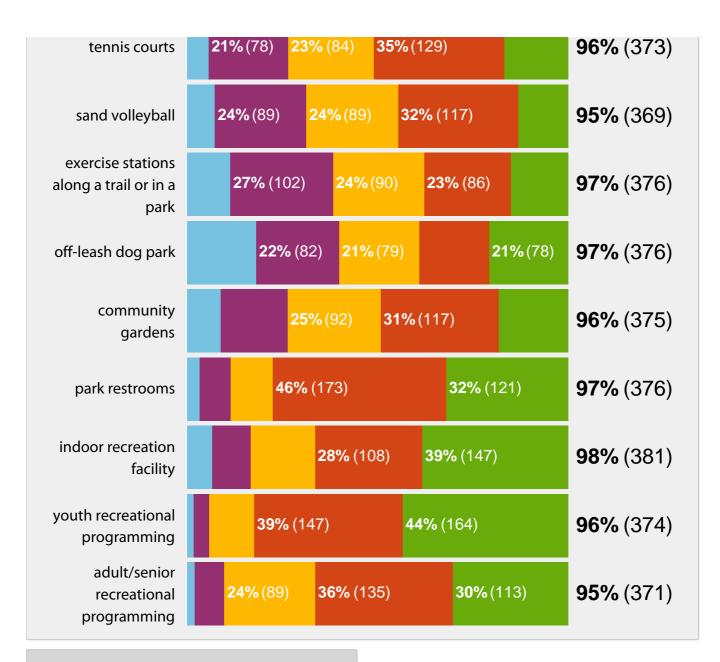

## Would you like to see the following recreational facilities and/or programs added?