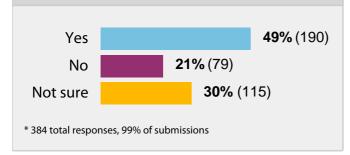

Would you support the use of tax incentives to retain existing businesses and attract new businesses to Polk City?