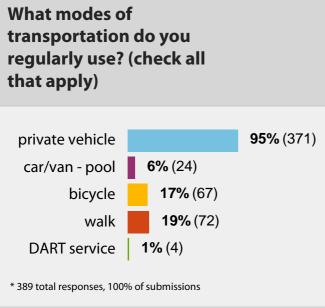

# APPENDIX 2 RESIDENT SURVEY RESULTS



#### What type of residence do you live in?















| job opportunities                        | <b>34%</b> (123)                  | <b>40%</b> (145) | <b>24%</b> (87)  | <b>94%</b> (367) |
|------------------------------------------|-----------------------------------|------------------|------------------|------------------|
| business<br>environment                  | <b>33%</b> (118                   | 3) <b>33%</b>    | (119)            | <b>92%</b> (358) |
| tax rate                                 | <b>24%</b> (89)                   | <b>34%</b> (125) |                  | <b>95%</b> (369) |
| arts and culture                         | <b>32%</b> (115) <b>40%</b> (145) |                  | <b>94%</b> (365) |                  |
| DART services                            | <b>25%</b> (81) <b>50%</b> (166)  |                  | <b>85%