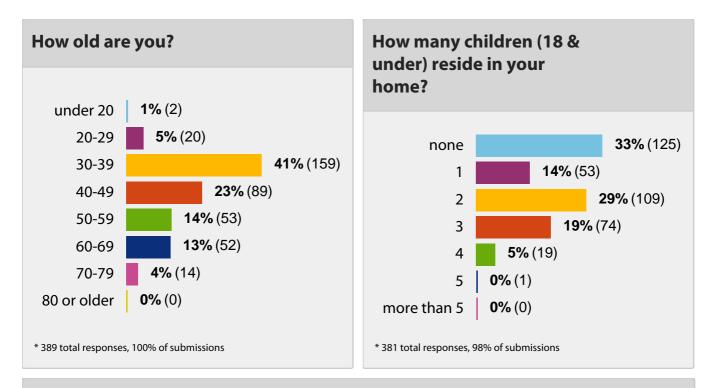

# APPENDIX 2 RESIDENT SURVEY RESULTS



#### What type of residence do you live in?















| job opportunities                        | <b>34%</b> (123)                  | <b>40%</b> (145) | <b>24%</b> (87)  | <b>94%</b> (367) |
|------------------------------------------|-----------------------------------|------------------|------------------|------------------|
| business<br>environment                  | <b>33%</b> (118                   | 3) <b>33%</b>    | (119)            | <b>92%</b> (358) |
| tax rate                                 | <b>24%</b> (89)                   | <b>34%</b> (125) |                  | <b>95%</b> (369) |
| arts and culture                         | <b>32%</b> (115) <b>40%</b> (145) |                  | <b>94%</b> (365) |                  |
| DART services                            | <b>2