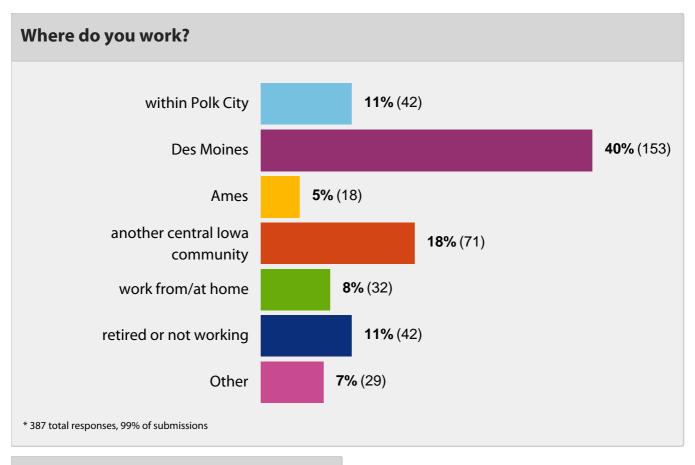

# APPENDIX 2 RESIDENT SURVEY RESULTS



#### What type of residence do you live in?















| job opportunities                        | <b>34%</b> (123)                  | <b>40%</b> (145) | <b>24%</b> (87)  | <b>94%</b> (367) |
|------------------------------------------|-----------------------------------|------------------|------------------|------------------|
| business<br>environment                  | <b>33%</b> (118                   | 3) <b>33%</b>    | (119)            | <b>92%</b> (358) |
| tax rate                                 | <b>24%</b> (89)                   | <b>34%</b> (125) |                  | <b>95%</b> (369) |
| arts and culture                         | <b>32%</b> (115) <b>40%</b> (145) |                  | <b>94%</b> (365) |                  |
| DART services                            | <b>25%</b> (81) <b>50%</b> (166)  |                  | <b>8