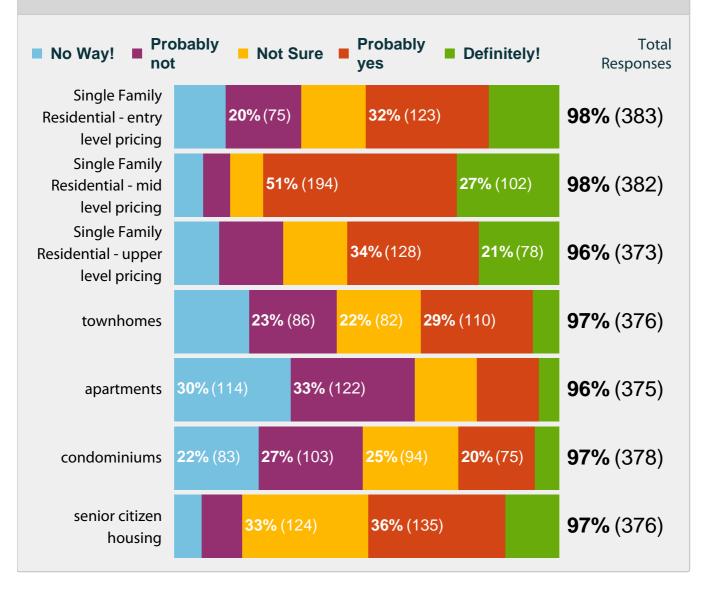

## Would you like to see more of this type of residential development in Polk City?