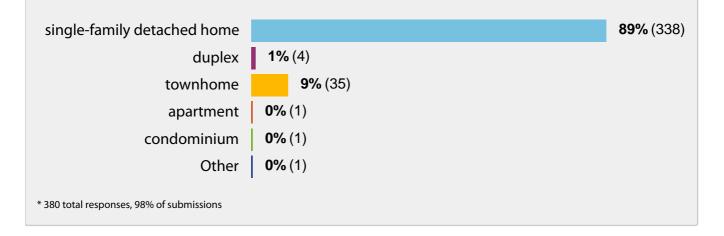

#### What type of residence do you live in?

| job opportunities                        | <b>34%</b> (123)                  | <b>40%</b> (145) | <b>24%</b> (87)  | <b>94%</b> (367) |
|------------------------------------------|-----------------------------------|------------------|------------------|------------------|
| business<br>environment                  | <b>33%</b> (118                   | 3) <b>33%</b>    | (119)            | <b>92%</b> (358) |
| tax rate                                 | <b>24%</b> (89)                   | <b>34%</b> (125) |                  | <b>95%</b> (369) |
| arts and culture                         | <b>32%</b> (115) <b>40%</b> (145) |                  | <b>94%</b> (365) |                  |
| DART services                            | <b>25%</b> (81) <b>50%</b> (166)  |                  | <b>85%</b> (330) |                  |
| driveability                             | <b>23% (</b> 87) <b>45%</b> (167) |                  | <b>25%</b> (94)  | <b>96%</b> (374) |
| walkability                              |                                   | <b>40%</b> (149) | <b>29%</b> (108) | <b>96%</b> (375) |
| bikeability                              | <b>38%</b> (141) <b>42%</b> (157) |                  | <b>96%</b> (373) |                  |
| community<br>character or<br>reputation  | <b>40%</b> (150) <b>41%</b>       |                  | <b>41%</b> (153) | <b>96%</b> (374) |
| data and<br>technology<br>infrastructure | <b>50%</b> (177)                  |                  |                  | <b>91%</b> (353) |
| utilities (water.                        |                                   |                  |                  |                  |