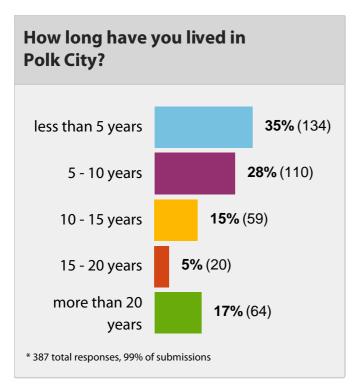

# APPENDIX 2 RESIDENT SURVEY RESULTS



#### What type of residence do you live in?















| job opportunities                        | <b>34%</b> (123)                  | <b>40%</b> (145) | <b>24%</b> (87)  | <b>94%</b> (367) |
|------------------------------------------|-----------------------------------|------------------|------------------|------------------|
| business<br>environment                  | <b>33%</b> (118                   | 3) <b>33%</b>    | (119)            | <b>92%</b> (358) |
| tax rate                                 | <b>24%</b> (89)                   | <b>34%</b> (125) |                  | <b>95%</b> (369) |
| arts and culture                         | <b>32%</b> (115) <b>40%</b> (145) |                  | <b>94%</b> (365) |                  |
| DART services                            | <b>25%</b> (81) <b>50%</b> (166)  |