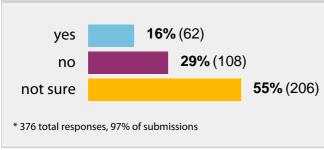

>38%</b> (141) <b>42%</b> (157) |                  | <b>96%</b> (373) |                  |
| community<br>character or<br>reputation  | <b>40%</b> (150) <b>41%</b>       |                  | <b>41%</b> (153) | <b>96%</b> (374) |
| data and<br>technology<br>infrastructure | <b>50%</b> (177)                  |                  |                  | <b>91%</b> (353) |
| utilities (water.                        |                                   |                  |                  |                  |







Would you support the use of tax incentives to retain existing businesses and attract new businesses to Polk City?



## Would you like to see the following recreational facilities and/or programs added?





#### Would you like to see an additional cemetery developed within Polk City?



## Would you like to see more of this type of residential development in Polk City?