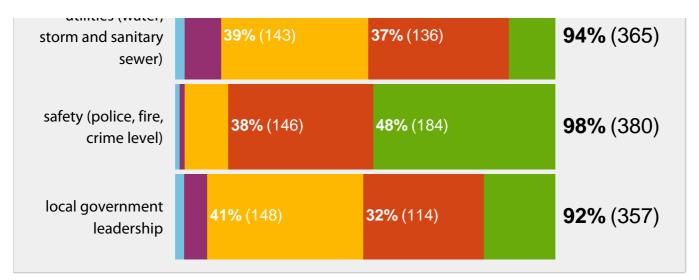

#### What type of residence do you live in?

| job opportunities                        | <b>34%</b> (123)                  | <b>40%</b> (145) | <b>24%</b> (87)  | <b>94%</b> (367) |
|------------------------------------------|-----------------------------------|------------------|------------------|------------------|
| business<br>environment                  | <b>33%</b> (118                   | 3) <b>33%</b>    | (119)            | <b>92%</b> (358) |
| tax rate                                 | <b>24%</b> (89)                   | <b>34%</b> (125) |                  | <b>95%</b> (369) |
| arts and culture                         | <b>32%</b> (115) <b>40%</b> (145) |                  | <b>94%</b> (365) |                  |
| DART services                            | <b>25%</b> (81) <b>50%</b> (166)  |                  | <b>85%</b> (330) |                  |
| driveability                             | <b>23% (</b> 87) <b>45%</b> (167) |                  | <b>25%</b> (94)  | <b>96%</b> (374) |
| walkability                              |                                   | <b>40%</b> (149) | <b>29%</b> (108) | <b>96%</b> (375) |
| bikeability                              | <b>38%</b> (141) <b>42%</b> (157) |                  | <b>96%</b> (373) |                  |
| community<br>character or<br>reputation  | <b>40%</b> (150) <b>41%</b>       |                  | <b>41%</b> (153) | <b>96%</b> (374) |
| data and<br>technology<br>infrastructure | <b>50%</b> (177)                  |                  |                  | <b>91%</b> (353) |
| utilities (water.                        |                                   |                  |                  |                  |