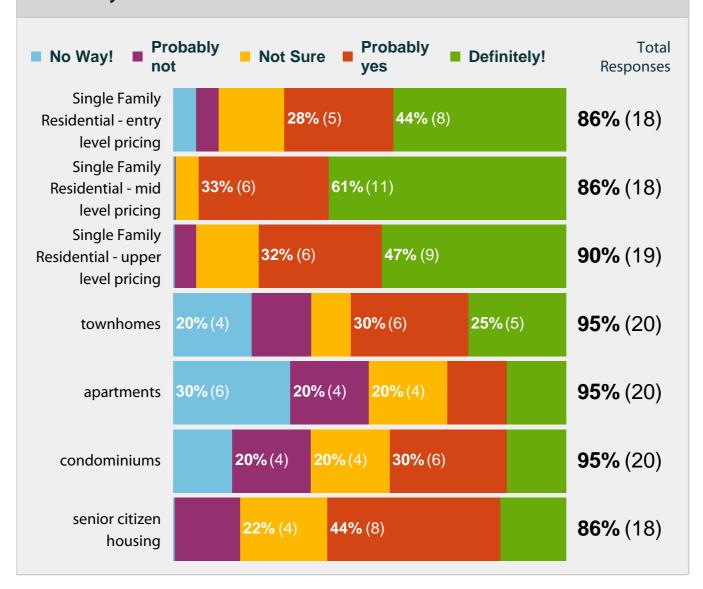

### Would you like to see more of this type of residential development in Polk City?