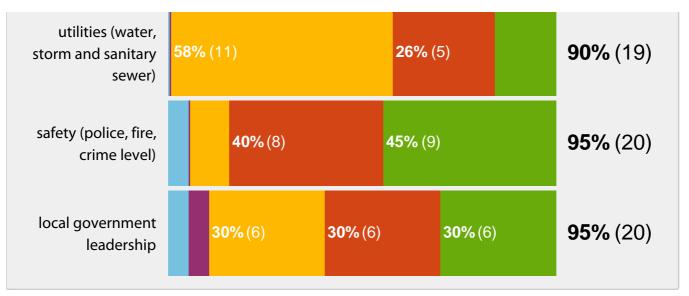

What are the strengths and weaknesses of how each of the following affects your business in Polk City? (If a particular item is not applicable to your business, you may choose to skip that item.)