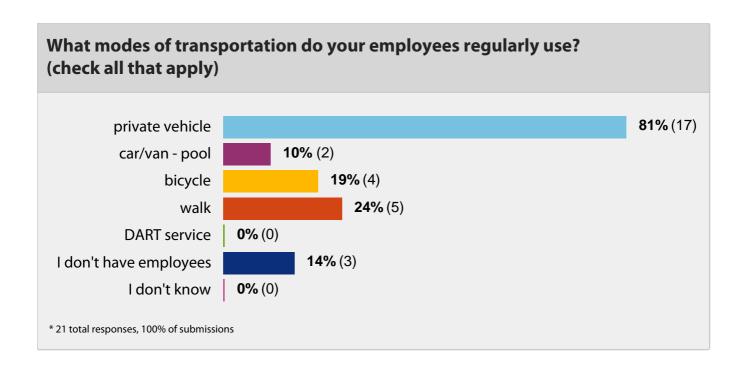

What are the strengths and weaknesses of how each of the following affects your business in Polk City? (If a particular item is not applicable to your business, you may choose to skip that item.)