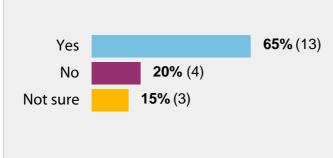

# Would you support the use of tax incentives to retain existing businesses and attract new businesses to Polk City?

\* 20 total responses, 95% of submissions