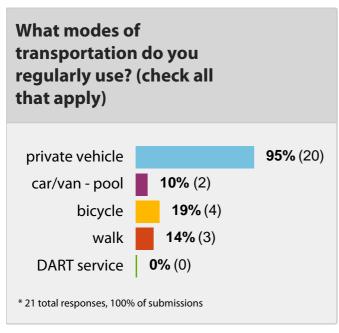

## APPENDIX 3 BUSINESS SURVEY RESULTS

City of Polk City Page |A-4

What are the strengths and weaknesses of Polk City overall? (If a particular item is not applicable to you, you may choose to skip that item.)