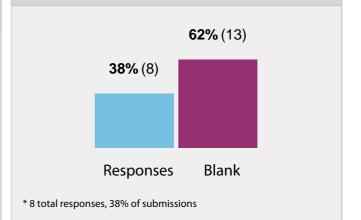

### Would you like to comment on your answers for any of the previous questions?