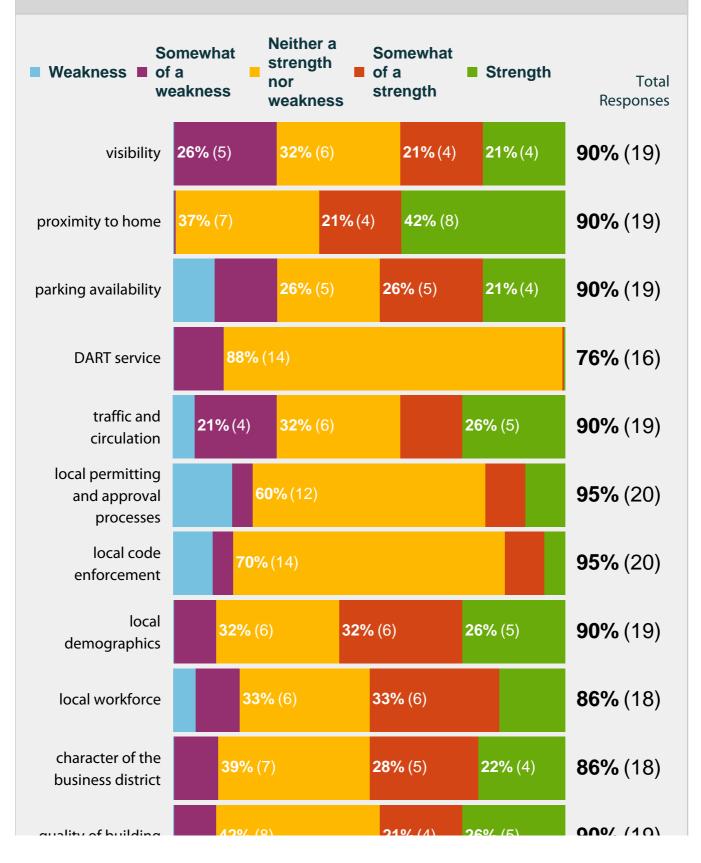

What are the strengths and weaknesses of how each of the following affects your business in Polk City? (If a particular item is not applicable to your business, you may choose to skip that item.)