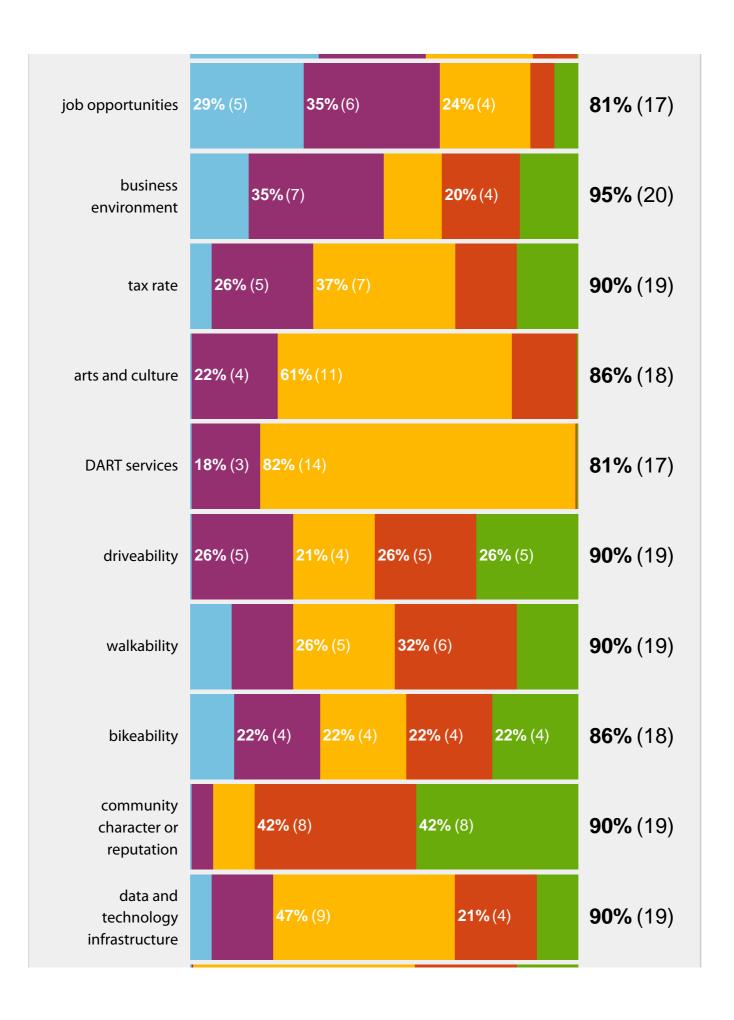

What are the strengths and weaknesses of how each of the following affects your business in Polk City? (If a particular item is not applicable to your business, you may choose to skip that item.)