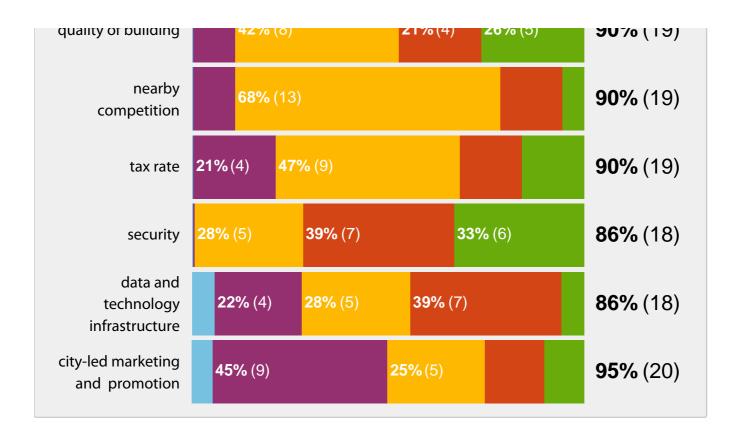

What are the strengths and weaknesses of how each of the following affects your business in Polk City? (If a particular item is not applicable to your business, you may choose to skip that item.)