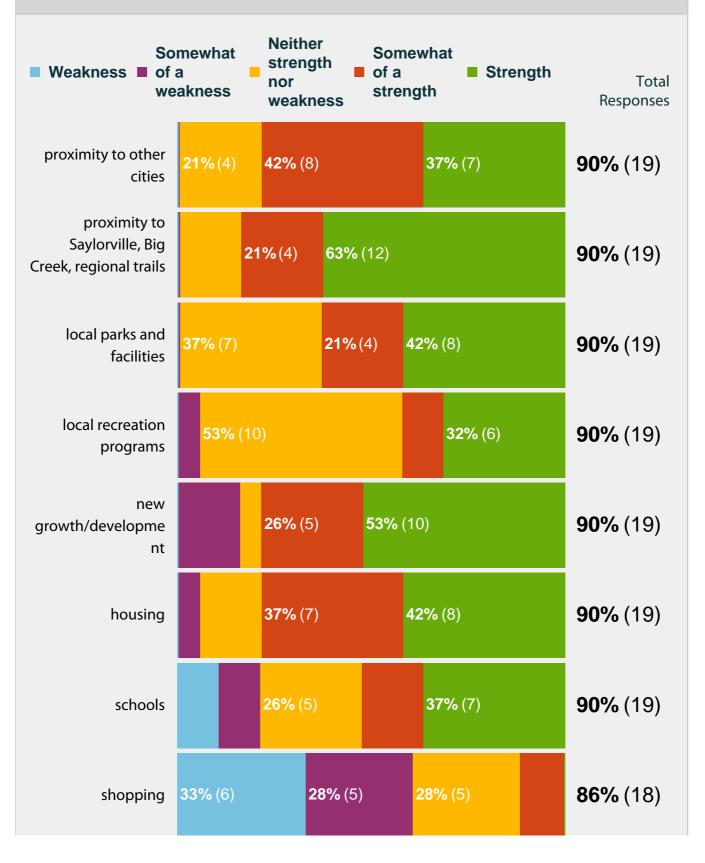

## APPENDIX 3 BUSINESS SURVEY RESULTS

City of Polk City Page |A-4

What are the strengths and weaknesses of Polk City overall? (If a particular item is not applicable to you, you may choose to skip that item.)