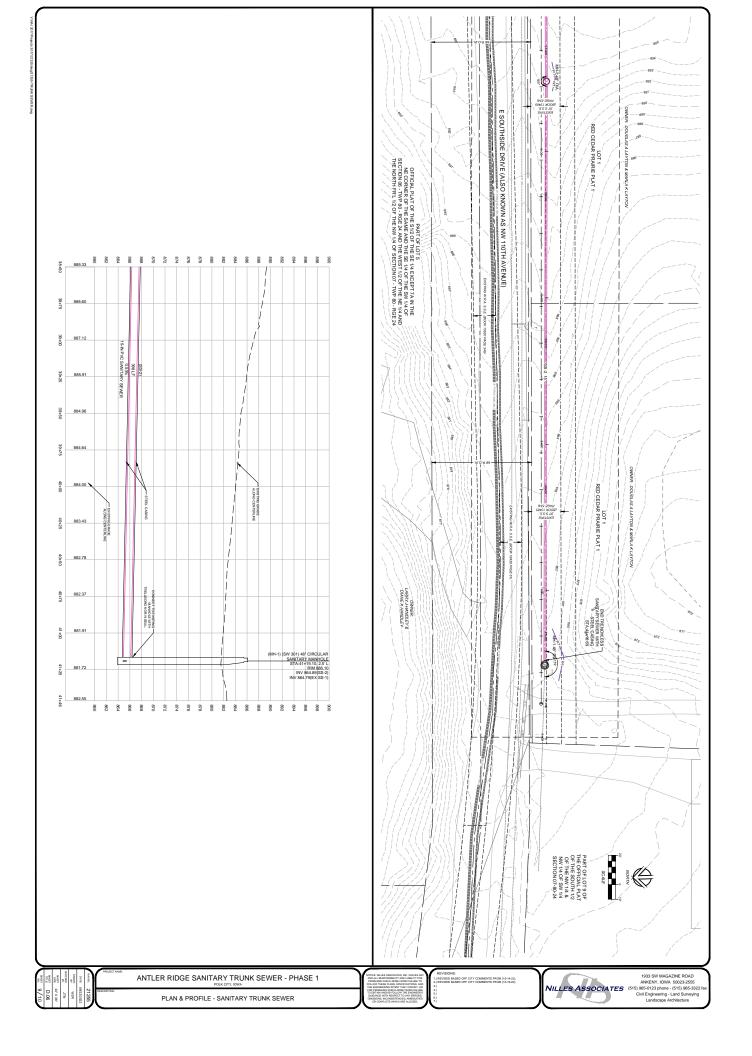

- s. Special Events Application for the Police Summer Kick-Off Event June 7, 2024 with street closure in the 100 Block of 2<sup>nd</sup> Street between Broadway and Van Dorn Street from 12pm to 10:30pm
- t. Special Events Application for Polk City American Legion Summer Bike Nights with street closure of 1<sup>st</sup> street between Broadway and Van Dorn from 4p-9p on the following 2024 dates: May 10, June 14, July 12, August 9, September 13
- u. Resolution 2024-39 approving Senior Bond Issuance Certificate of Des Moines Metropolitan Wastewater Reclamation Authority Participating Community
- v. Twelve months High Proof Brew Pub Liquor License for Fenders effective April 14, 2024
- w. Legal services agreement not to exceed \$36,000 with Dorsey & Whitney LLP for 2024 SRF Water System Improvements
- x. Street Closure for E. Southside Drive related to Antler Ridge for six weeks during construction of sanitary sewer
- y. Resolution 2024-40 approving Pay App No. 1 in the amount of \$136,581.50 for the 2024 Street Repairs Project
- z. March 2024 Finance Report