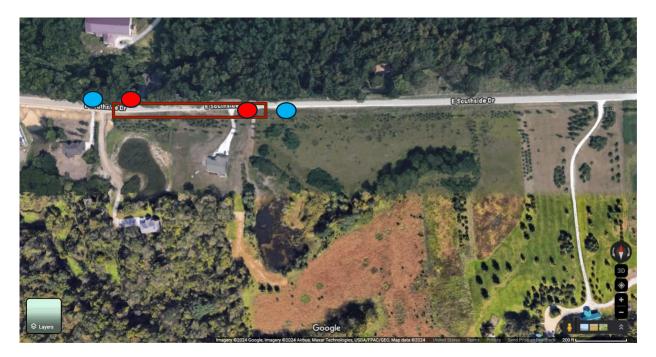

- s. Special Events Application for the Police Summer Kick-Off Event June 7, 2024 with street closure in the 100 Block of 2<sup>nd</sup> Street between Broadway and Van Dorn Street from 12pm to 10:30pm
- t. Special Events Application for Polk City American Legion Summer Bike Nights with street closure of 1<sup>st</sup> street between Broadway and Van Dorn from 4p-9p on the following 2024 dates: May 10, June 14, July 12, August 9, September 13
- u. Resolution 2024-39 approving Senior Bond Issuance Certificate of Des Moines Metropolitan Wastewater Reclamation Authority Participating Community
- v. Twelve months High Proof Brew Pub Liquor License for Fenders effective April 14, 2024
- w. Legal services agreement not to exceed \$36,000 with Dorsey & Whitney LLP for 2024 SRF Water System Improvements
- x. Street Closure for E. Southside Drive related to Antler Ridge for six weeks during construction of sanitary sewer
- y. Resolution 2024-40 approving Pay App No. 1 in the amount of \$136,581.50 for the 2024 Street Repairs Project
- z. March 2024 Finance Report