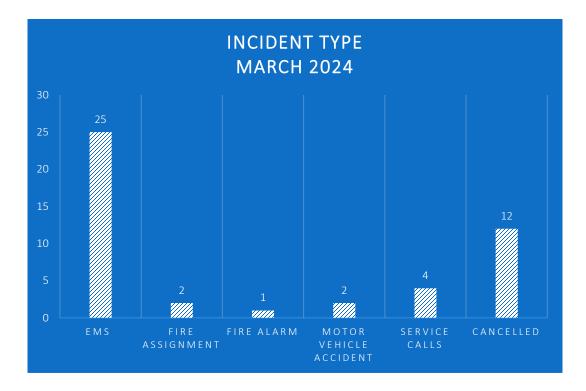

## 8. Reports & Particulars:

- Fire Chief Hogrefe announced the April 6, 2024 live burn fire training will be held from 7am to approximately 3pm and Broadway will be closed between Jester Park Dr. and Parker Boulevard with alternate travel route available for safety. She invited everyone to order pizza from Papa's April 16<sup>th</sup> for the Fire Fighter Associations annual fundraiser and smoke detector check. Hogrefe also invited everyone to attend the pancake breakfast and open house at the Fire Station on May 18<sup>th</sup>.
- Council Member Sarchet said the Polk City Arts and Culture Committee has met five times and has made good progress and they will bring a formal update to Council in April or May.