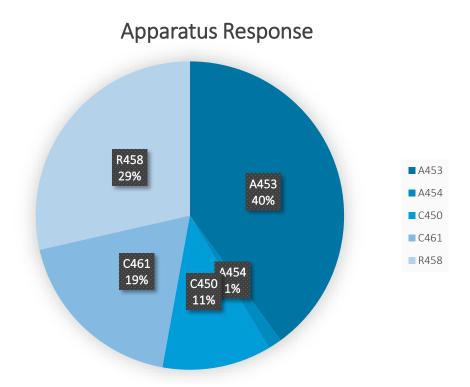

he Bleed and held a class for PD and FD.



**Pictured above:** Riley Noggle, Lt. Steve Noack, and Lt. Matt Aswegan during "Stop the Bleed" Class. Pictured in the background is Dottie VanZee and Chief Hogrefe. **Public Relations:** March 20 – Lieutenant Reis, FF/EMT Chrissy Bristle, and FF/AEMT Kristin Fox had a table at the DMACC Career Fair. March 21 – Funeral Stand-by for Jesse Hilsabeck. Jesse was a Polk City resident and a long-time dispatcher for Westcom in West Des Moines. The duty crew paid respect at the funeral and saluted the procession line. Jesse's son loves fire trucks and was able to come see the truck and ambulance before the funeral.



Pictured above: Lt Nate Reis and FF/AEMT Kristin Fox at DMACC Career Fair.



Pictured above: Staging outside Jesse Hilsabeck's Funeral.



36 calls were during the day shift, between 06:00 hours (6:00 AM) and 18:00 hours (6:00 PM). 16 calls were during the night shift, between 18:00 hours (6:00 PM) and 06:00 hours (6:00 AM):





Below is the yearly call volume comparison. We are up 7 calls from 2023.





## **City of Polk City, Iowa** City Council Agenda Communication

| Date:    | April 8, 2024                        |
|----------|--------------------------------------|
| To:      | Mayor, City Council and City Manager |
| From:    | Karla Hogrefe – Fire Chief           |
| Subject: | New Medical Director                 |

**BACKGROUND:** The Medical Director is responsible for all aspects of EMS. Specifically, the Medical Director writes, reviews, and oversees our patient care protocols and owns our pharmaceuticals. Th