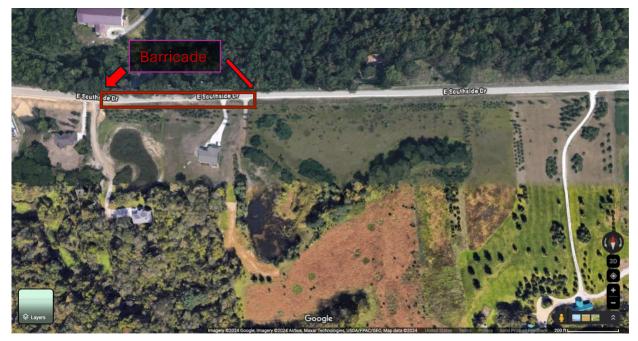

- s. Special Events Application for the Police Summer Kick-Off Event June 7, 2024 with street closure in the 100 Block of 2<sup>nd</sup> Street between Broadway and Van Dorn Street from 12pm to 10:30pm
- t. Special Events Application for Polk City American Legion Summer Bike Nights with street closure of 1<sup>st</sup> street between Broadway and Van Dorn from 4p-9p on the following 2024 dates: May 10, June 14, July 12, August 9, September 13
- u. Resolution 2024-39 approving Senior Bond Issuance Certificate of Des Moines Metropolitan Wastewater Reclamation Authority Participating Community
- v. Twelve months High Proof Brew Pub Liquor License for Fenders effective April 14, 2024
- w. Legal services agreement not to exceed \$36,000 with Dorsey & Whitney LLP for 2024 SRF Water System Improvements
- x. Street Closure for E. Southside Drive related to Antler Ridge for six weeks during construction of sanitary sewer
- y. Resolution 2024-40 approving Pay App No. 1 in the amount of \$136,581.50 for the 2024 Street Repairs Project
- z. March 2024 Finance Report