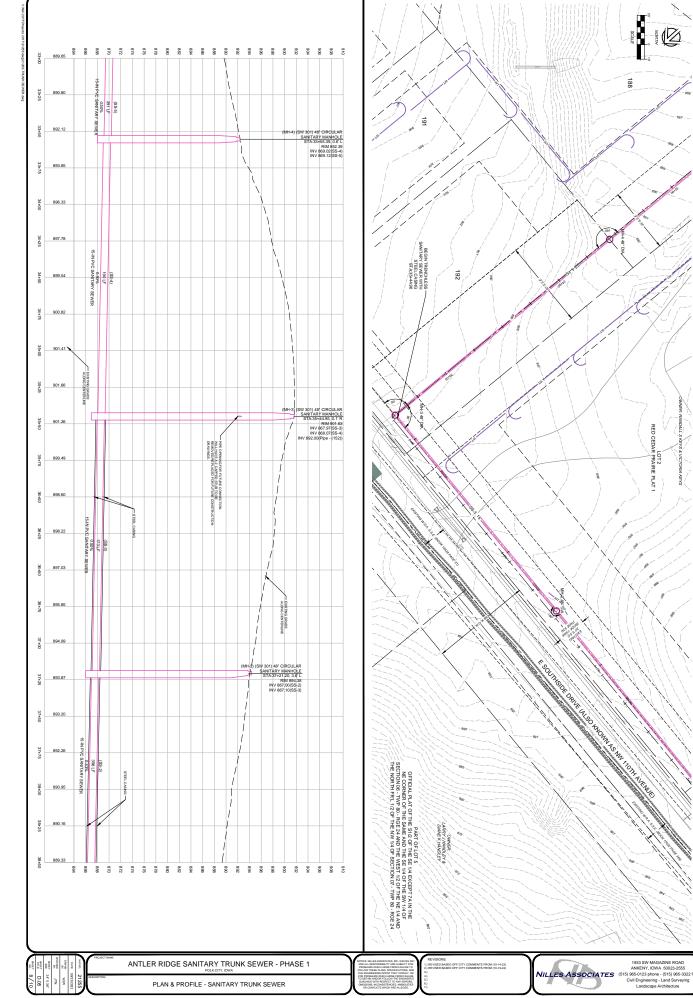

- s. Special Events Application for the Police Summer Kick-Off Event June 7, 2024 with street closure in the 100 Block of 2<sup>nd</sup> Street between Broadway and Van Dorn Street from 12pm to 10:30pm
- t. Special Events Application for Polk City American Legion Summer Bike Nights with street closure of 1<sup>st</sup> street between Broadway and Van Dorn from 4p-9p on the following 2024 dates: May 10, June 14, July 12, August 9, September 13
- u. Resolution 2024-39 approving Senior Bond Issuance Certificate of Des Moines Metropolitan Wastewater Reclamation Authority Participating Community
- v. Twelve months High Proof Brew Pub Liquor License for Fenders effective April 14, 2024
- w. Legal services agreement not to exceed \$36,000 with Dorsey & Whitney LLP for 2024 SRF Water System Improvements
- x. Street Closure for E. Southside Drive related to Antler Ridge for six weeks during construction of sanitary sewer
- y. Resolution 2024-40 approving Pay App No. 1 in the amount of \$136,581.50 for the 2024 Street Repairs Project
- z. March 2024 Finance Report