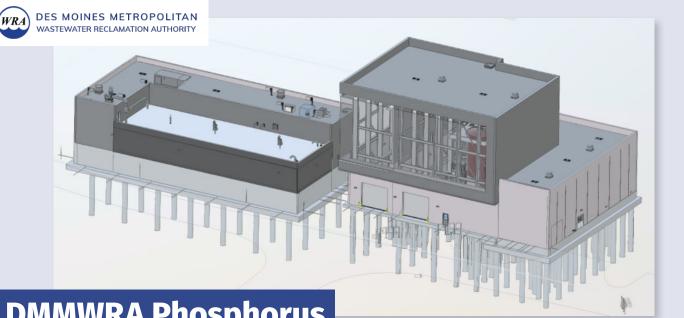

- s. Special Events Application for the Police Summer Kick-Off Event June 7, 2024 with street closure in the 100 Block of 2<sup>nd</sup> Street between Broadway and Van Dorn Street from 12pm to 10:30pm
- t. Special Events Application for Polk City American Legion Summer Bike Nights with street closure of 1<sup>st</sup> street between Broadway and Van Dorn from 4p-9p on the following 2024 dates: May 10, June 14, July 12, August 9, September 13
- u. Resolution 2024-39 approving Senior Bond Issuance Certificate of Des Moines Metropolitan Wastewater Reclamation Authority Participating Community
- v. Twelve months High Proof Brew Pub Liquor License for Fenders effective April 14, 2024
- w. Legal services agreement not to exceed \$36,000 with Dorsey & Whitney LLP for 2024 SRF Water System Improvements
- x. Street Closure for E. Southside Drive related to Antler Ridge for six weeks during construction of sanitary sewer
- y. Resolution 2024-40 approving Pay App No. 1 in the amount of \$136,581.50 for the 2024 Street Repairs Project
- z. March 2024 Finance Report