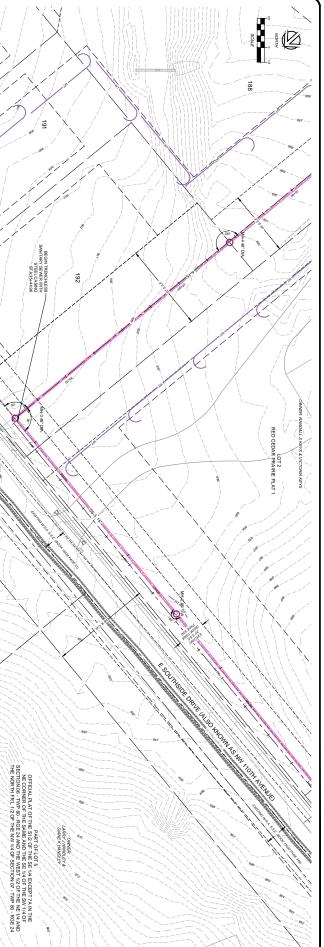

- s. Special Events Application for the Police Summer Kick-Off Event June 7, 2024 with street closure in the 100 Block of 2<sup>nd</sup> Street between Broadway and Van Dorn Street from 12pm to 10:30pm
- t. Special Events Application for Polk City American Legion Summer Bike Nights with street closure of 1<sup>st</sup> street between Broadway and Van Dorn from 4p-9p on the following 2024 dates: May 10, June 14, July 12, August 9, September 13
- u. Resolution 2024-39 approving Senior Bond Issuance Certificate of Des Moines Metropolitan Wastewater Reclamation Authority Participating Community
- v. Twelve months High Proof Brew Pub Liquor License for Fenders effective April 14, 2024
- w. Legal services agreement not to exceed \$36,000 with Dorsey & Whitney LLP for 2024 SRF Water System Improvements
- x. Street Closure for E. Southside Drive related to Antler Ridge for six weeks during construction of sanitary sewer
- y. Resolution 2024-40 approving Pay App No. 1 in the amount of \$136,581.50 for the 2024 Street Repairs Project
- z. March 2024 Finance Report