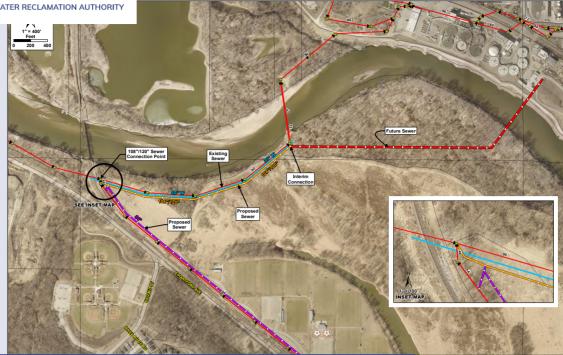

- s. Special Events Application for the Police Summer Kick-Off Event June 7, 2024 with street closure in the 100 Block of 2<sup>nd</sup> Street between Broadway and Van Dorn Street from 12pm to 10:30pm
- t. Special Events Application for Polk City American Legion Summer Bike Nights with street closure of 1<sup>st</sup> street between Broadway and Van Dorn from 4p-9p on the following 2024 dates: May 10, June 14, July 12, August 9, September 13
- u. Resolution 2024-39 approving Senior Bond Issuance Certificate of Des Moines Metropolitan Wastewater Reclamation Authority Participating Community
- v. Twelve months High Proof Brew Pub Liquor License for Fenders effective April 14, 2024
- w. Legal services agreement not to exceed \$36,000 with Dorsey & Whitney LLP for 2024 SRF Water System Improvements
- x. Street Closure for E. Southside Drive related to Antler Ridge for six weeks during construction of sanitary sewer
- y. Resolution 2024-40 approving Pay App No. 1 in the amount of \$136,581.50 for the 2024 Street Repairs Project
- z. March 2024 Finance Report