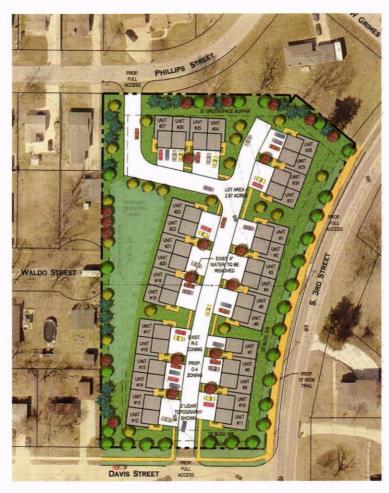

# 6. Business Items

- a. Resolution 2024-41 rejecting development bids for 510 S. 3<sup>rd</sup> Street
- b. Snyder & Associates February 2024 Engineering Services invoice in the amount of \$31,645.75
- 7. Mayor Proclamations | Arbor Day April 26, 2024
- 8. Reports & Particulars | Mayor, Council, City Manager, Staff, Boards, and/or Commissions
- 9. Adjournment -- next meeting date April 22, 2024