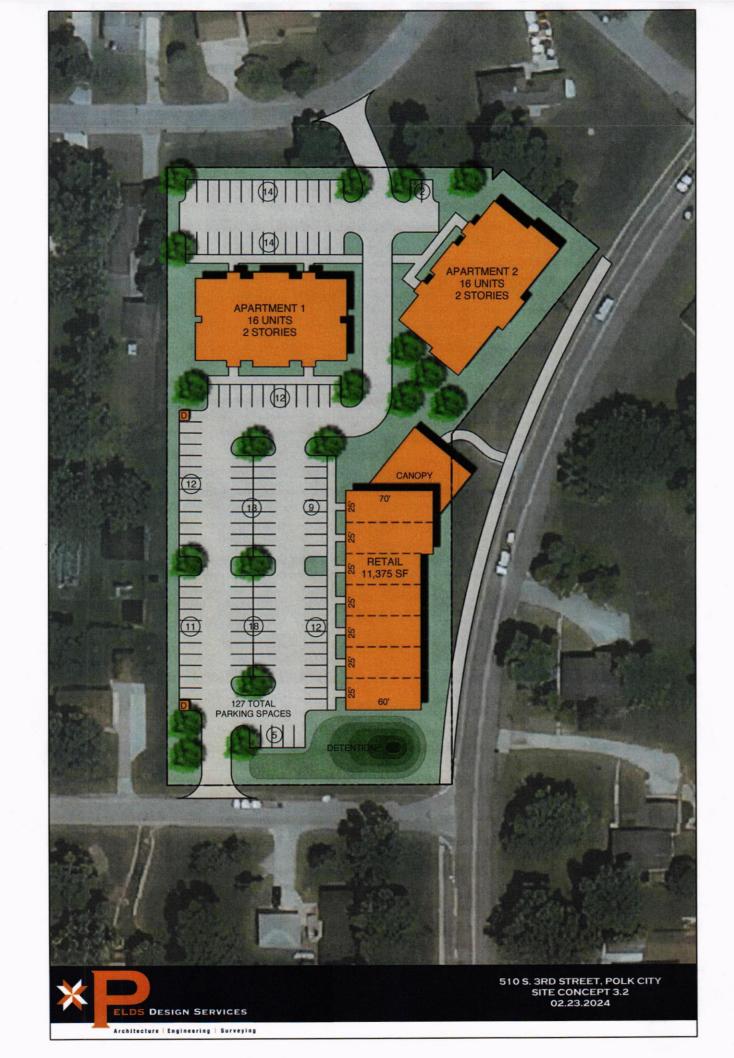

# 6. Business Items

- a. Resolution 2024-41 rejecting development bids for 510 S. 3<sup>rd</sup> Street
- b. Snyder & Associates February 2024 Engineering Services invoice in the amount of \$31,645.75
- 7. Mayor Proclamations | Arbor Day April 26, 2024
- 8. Reports & Particulars | Mayor, Council, City Manager, Staff, Boards, and/or Commissions
- 9. Adjournment -- next meeting date April 22, 2024