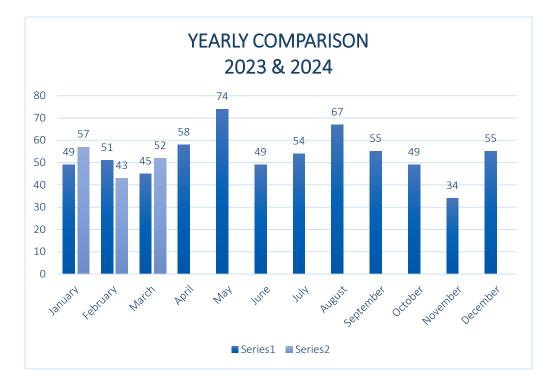

## 8. Reports & Particulars:

- Fire Chief Hogrefe announced the April 6, 2024 live burn fire training will be held from 7am to approximately 3pm and Broadway will be closed between Jester Park Dr. and Parker Boulevard with alternate travel route available for safety. She invited everyone to order pizza from Papa's April 16<sup>th</sup> for the Fire Fighter Associations annual fundraiser and smoke detector check. Hogrefe also invited everyone to attend the pancake breakfast and open house at the Fire Station on May 18<sup>th</sup>.
- Council Member Sarchet said the Polk City Arts and Culture Committee has met five times and has made good progress and they will bring a formal update to Council in April or May.