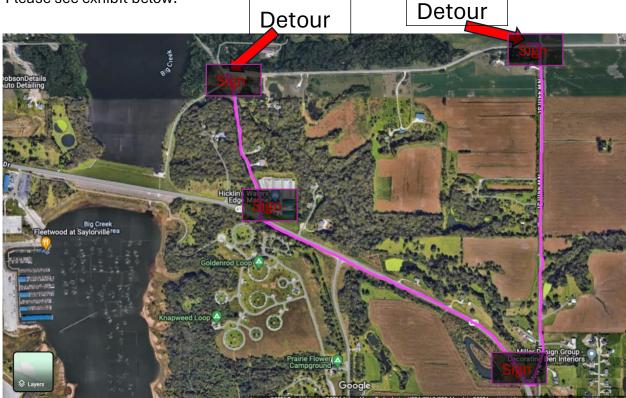

- s. Special Events Application for the Police Summer Kick-Off Event June 7, 2024 with street closure in the 100 Block of 2<sup>nd</sup> Street between Broadway and Van Dorn Street from 12pm to 10:30pm
- t. Special Events Application for Polk City American Legion Summer Bike Nights with street closure of 1<sup>st</sup> street between Broadway and Van Dorn from 4p-9p on the following 2024 dates: May 10, June 14, July 12, August 9, September 13
- u. Resolution 2024-39 approving Senior Bond Issuance Certificate of Des Moines Metropolitan Wastewater Reclamation Authority Participating Community
- v. Twelve months High Proof Brew Pub Liquor License for Fenders effective April 14, 2024
- w. Legal services agreement not to exceed \$36,000 with Dorsey & Whitney LLP for 2024 SRF Water System Improvements
- x. Street Closure for E. Southside Drive related to Antler Ridge for six weeks during construction of sanitary sewer
- y. Resolution 2024-40 approving Pay App No. 1 in the amount of \$136,581.50 for the 2024 Street Repairs Project
- z. March 2024 Finance Report