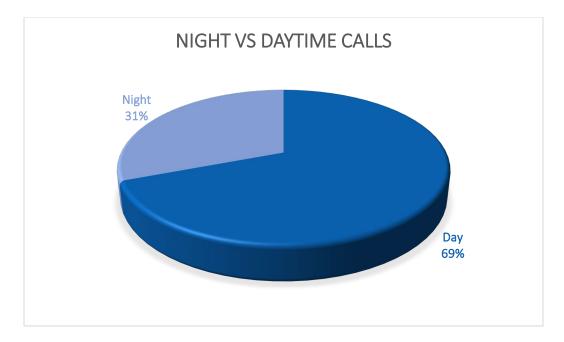

## 8. Reports & Particulars:

- Fire Chief Hogrefe announced the April 6, 2024 live burn fire training will be held from 7am to approximately 3pm and Broadway will be closed between Jester Park Dr. and Parker Boulevard with alternate travel route available for safety. She invited everyone to order pizza from Papa's April 16<sup>th</sup> for the Fire Fighter Associations annual fundraiser and smoke detector check. Hogrefe also invited everyone to attend the pancake breakfast and open house at the Fire Station on May 18<sup>th</sup>.
- Council Member Sarchet said the Polk City Arts and Culture Committee has met five times and has made good progress and they will bring a formal update to Council in April or May.