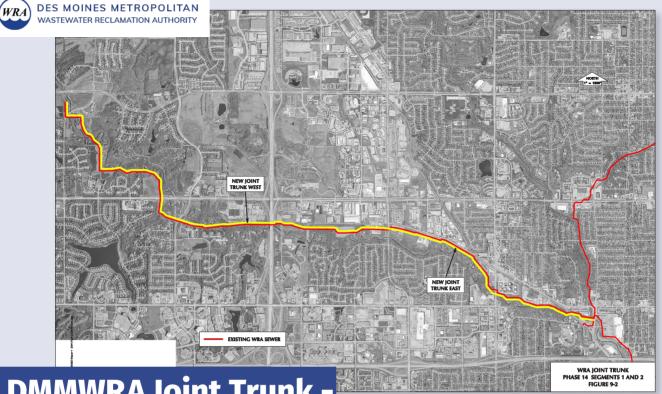

- s. Special Events Application for the Police Summer Kick-Off Event June 7, 2024 with street closure in the 100 Block of 2<sup>nd</sup> Street between Broadway and Van Dorn Street from 12pm to 10:30pm
- t. Special Events Application for Polk City American Legion Summer Bike Nights with street closure of 1<sup>st</sup> street between Broadway and Van Dorn from 4p-9p on the following 2024 dates: May 10, June 14, July 12, August 9, September 13
- u. Resolution 2024-39 approving Senior Bond Issuance Certificate of Des Moines Metropolitan Wastewater Reclamation Authority Participating Community
- v. Twelve months High Proof Brew Pub Liquor License for Fenders effective April 14, 2024
- w. Legal services agreement not to exceed \$36,000 with Dorsey & Whitney LLP for 2024 SRF Water System Improvements
- x. Street Closure for E. Southside Drive related to Antler Ridge for six weeks during construction of sanitary sewer
- y. Resolution 2024-40 approving Pay App No. 1 in the amount of \$136,581.50 for the 2024 Street Repairs Project
- z. March 2024 Finance Report