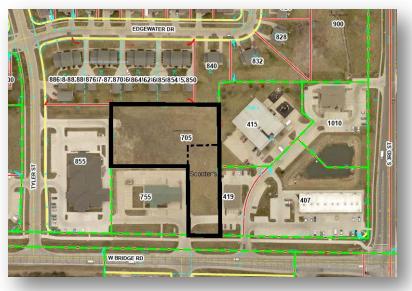

#### 5. Public Hearing

- a. Public Hearing on the Vacation of Ingress/Egress Easement within Lot 2, Edgewater Pointe, Polk City
  - i. First Reading of Ordinance 2022-1800 approving vacation of Ingress/Egress Easement
    - ii. Optional: Waive 2<sup>nd</sup> and 3<sup>rd</sup> Reading
- b. Public Hearing on the rezoning petition for 5810 NW 118<sup>th</sup> Avenue and 1000 E Northside Drive, of 95.2 acres from A-1 to R-1
  - i. First Reading of Ordinance 2022-1900 approving rezoning

Easement within Lot 2, Edgewater Pointe, Polk City

**BACKGROUND:** On Monday evening, the City Council will hold a Public Hearing on a proposed vacation of ingress/egress easement. Scooters has requested the vacation of this easement, as they need the easement area for development of their project. The city has reviewed this request, and has no need for the easement, and we recommend the vacation of said easement.

A 24 foot Ingress/Egress Easement within Lot 2, Edgewater Pointe, an Official Plat, as recorded in Book 11192, Page 721, in the Office of the Polk County Recorder, all being in and forming a part of the City of Polk City, Polk County, Iowa, being more particularly described as follows:

COMMENCING at the Northeast corner of said Lot 2; THENCE South 0°03'39" East along the Easterly line of said Lot 2, a distance of 130.00 feet to the POINT OF BEGINNING; THENCE South 0°03'44" East along the Easterly line of said Lot 2 a distance of 24.00 feet; THENCE South 89°55'25" West a distance of 77.08 feet; THENCE along a curve to the left having a radius of 15.50 feet, a delta of 90°02'00", an arc length of 24.35 feet, a chord which bears South 44°54'49" West, having a chord distance of 21.92 feet to the point of tangency; THENCE North 0°05'47"West a distance of 39.51 feet; THENCE North 89°55'34" East a distance of 92.59 feet to the POINT OF BEGINNING, containing 2,274 square feet, more or less.