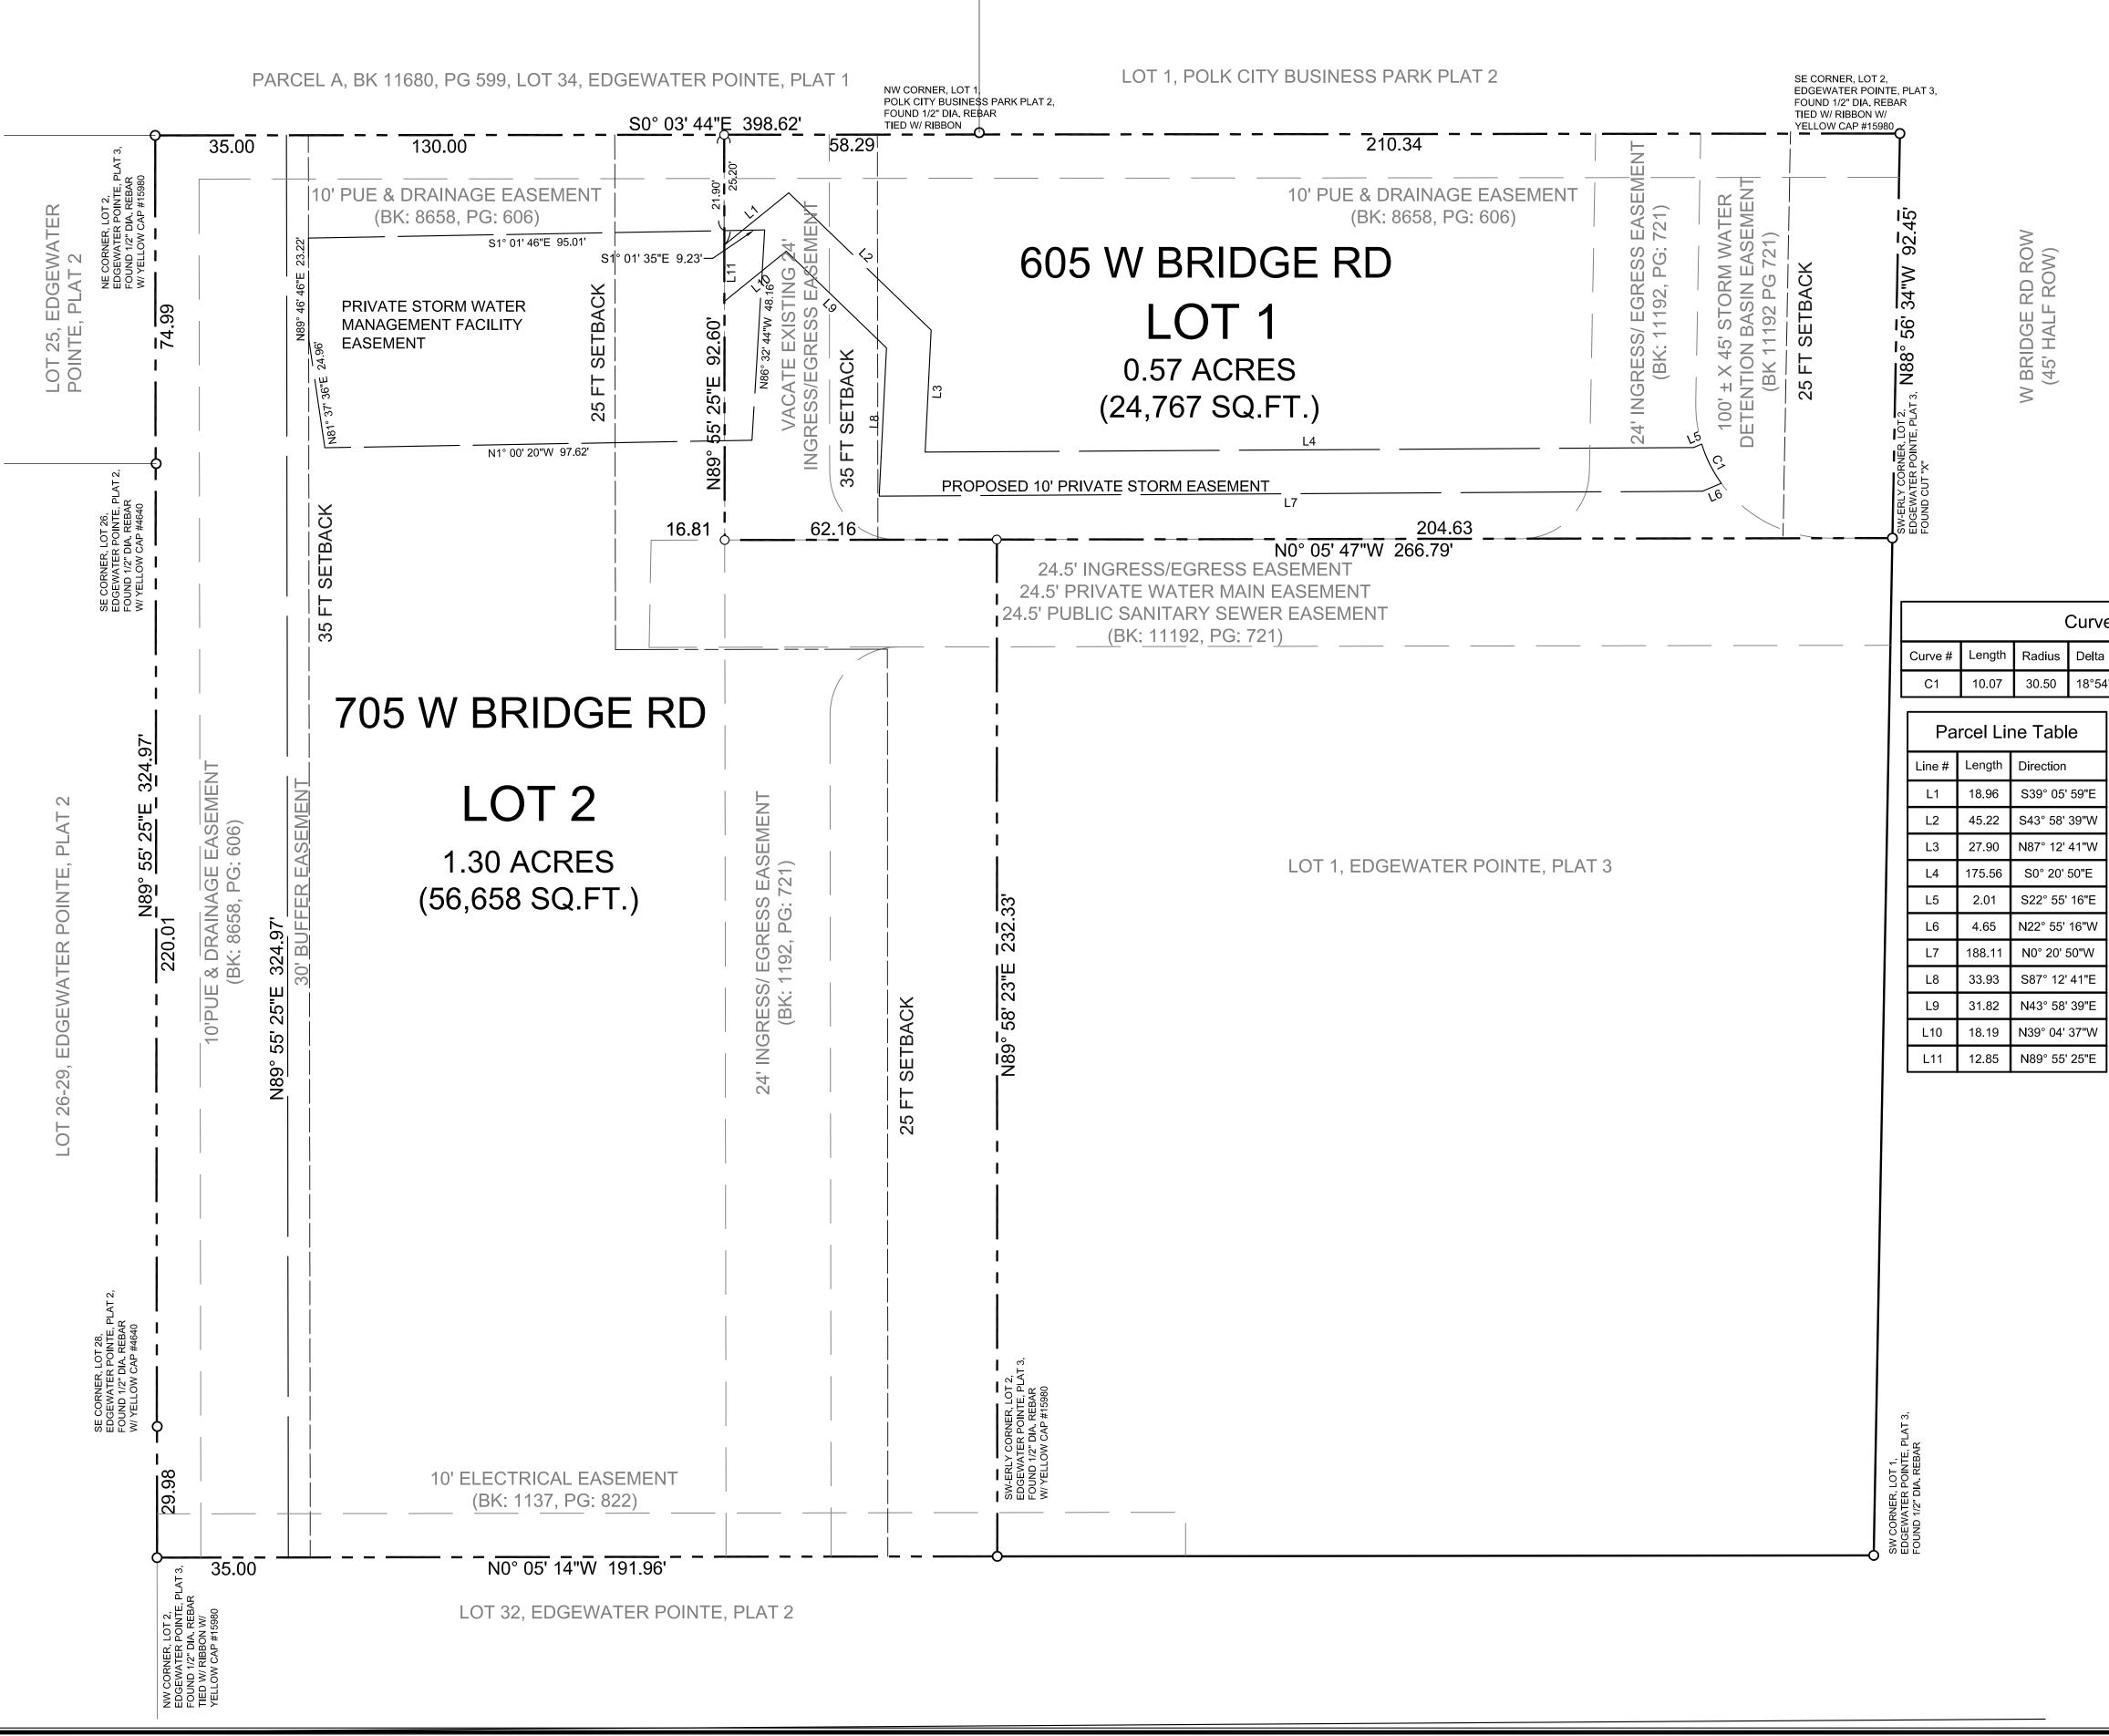

#### 5. Public Hearing

- a. Public Hearing on the Vacation of Ingress/Egress Easement within Lot 2, Edgewater Pointe, Polk City
  - i. First Reading of Ordinance 2022-1800 approving vacation of Ingress/Egress Easement
    - ii. Optional: Waive 2<sup>nd</sup> and 3<sup>rd</sup> Reading
- b. Public Hearing on the rezoning petition for 5810 NW 118<sup>th</sup> Avenue and 1000 E Northside Drive, of 95.2 acres from A-1 to R-1
  - i. First Reading of Ordinance 2022-1900 approving rezoning

Easement within Lot 2, Edgewater Pointe, Polk City

**BACKGROUND:** On Monday evening, the City Council will hold a Public Hearing on a proposed vacation of ingress/egress easement. Scooters has requested the vacation of this easement, as they need the easement area for development of their project. The city has reviewed this request, and has no need for the easement, and we recommend the vacation of said easement.

A 24 foot Ingress/Egress Easement within Lot 2, Edgewater Pointe, an Official Plat, as recorded in Book 11192, Page 721, in the Office of the Polk County Recorder, all being in and forming a part of the City of Polk City, Polk County, Iowa, being more particularly described as follows:

COMMENCING at the Northeast corner of said Lot 2; THENCE South 0°03'39" East along the Easterly line of said Lot 2, a distance of 130.00 feet to the POINT OF BEGINNING; THENCE South 0°03'44" East along the Easterly line of said Lot 2 a distance of 24.00 feet; THENCE South 89°55'25" West a distance of 77.08 feet; THENCE along a curve to the left having a radius of 15.50 feet, a delta of 90°02'00", an arc length of 24.35 feet, a chord which bears South 44°54'49" West, having a chord distance of 21.92 feet to the point of tangency; THENCE North 0°05'47"West a distance of 39.51 feet; THENCE North 89°55'34" East a distance of 92.59 feet to the POINT OF BEGINNING, containing 2,274 square feet, more or less.