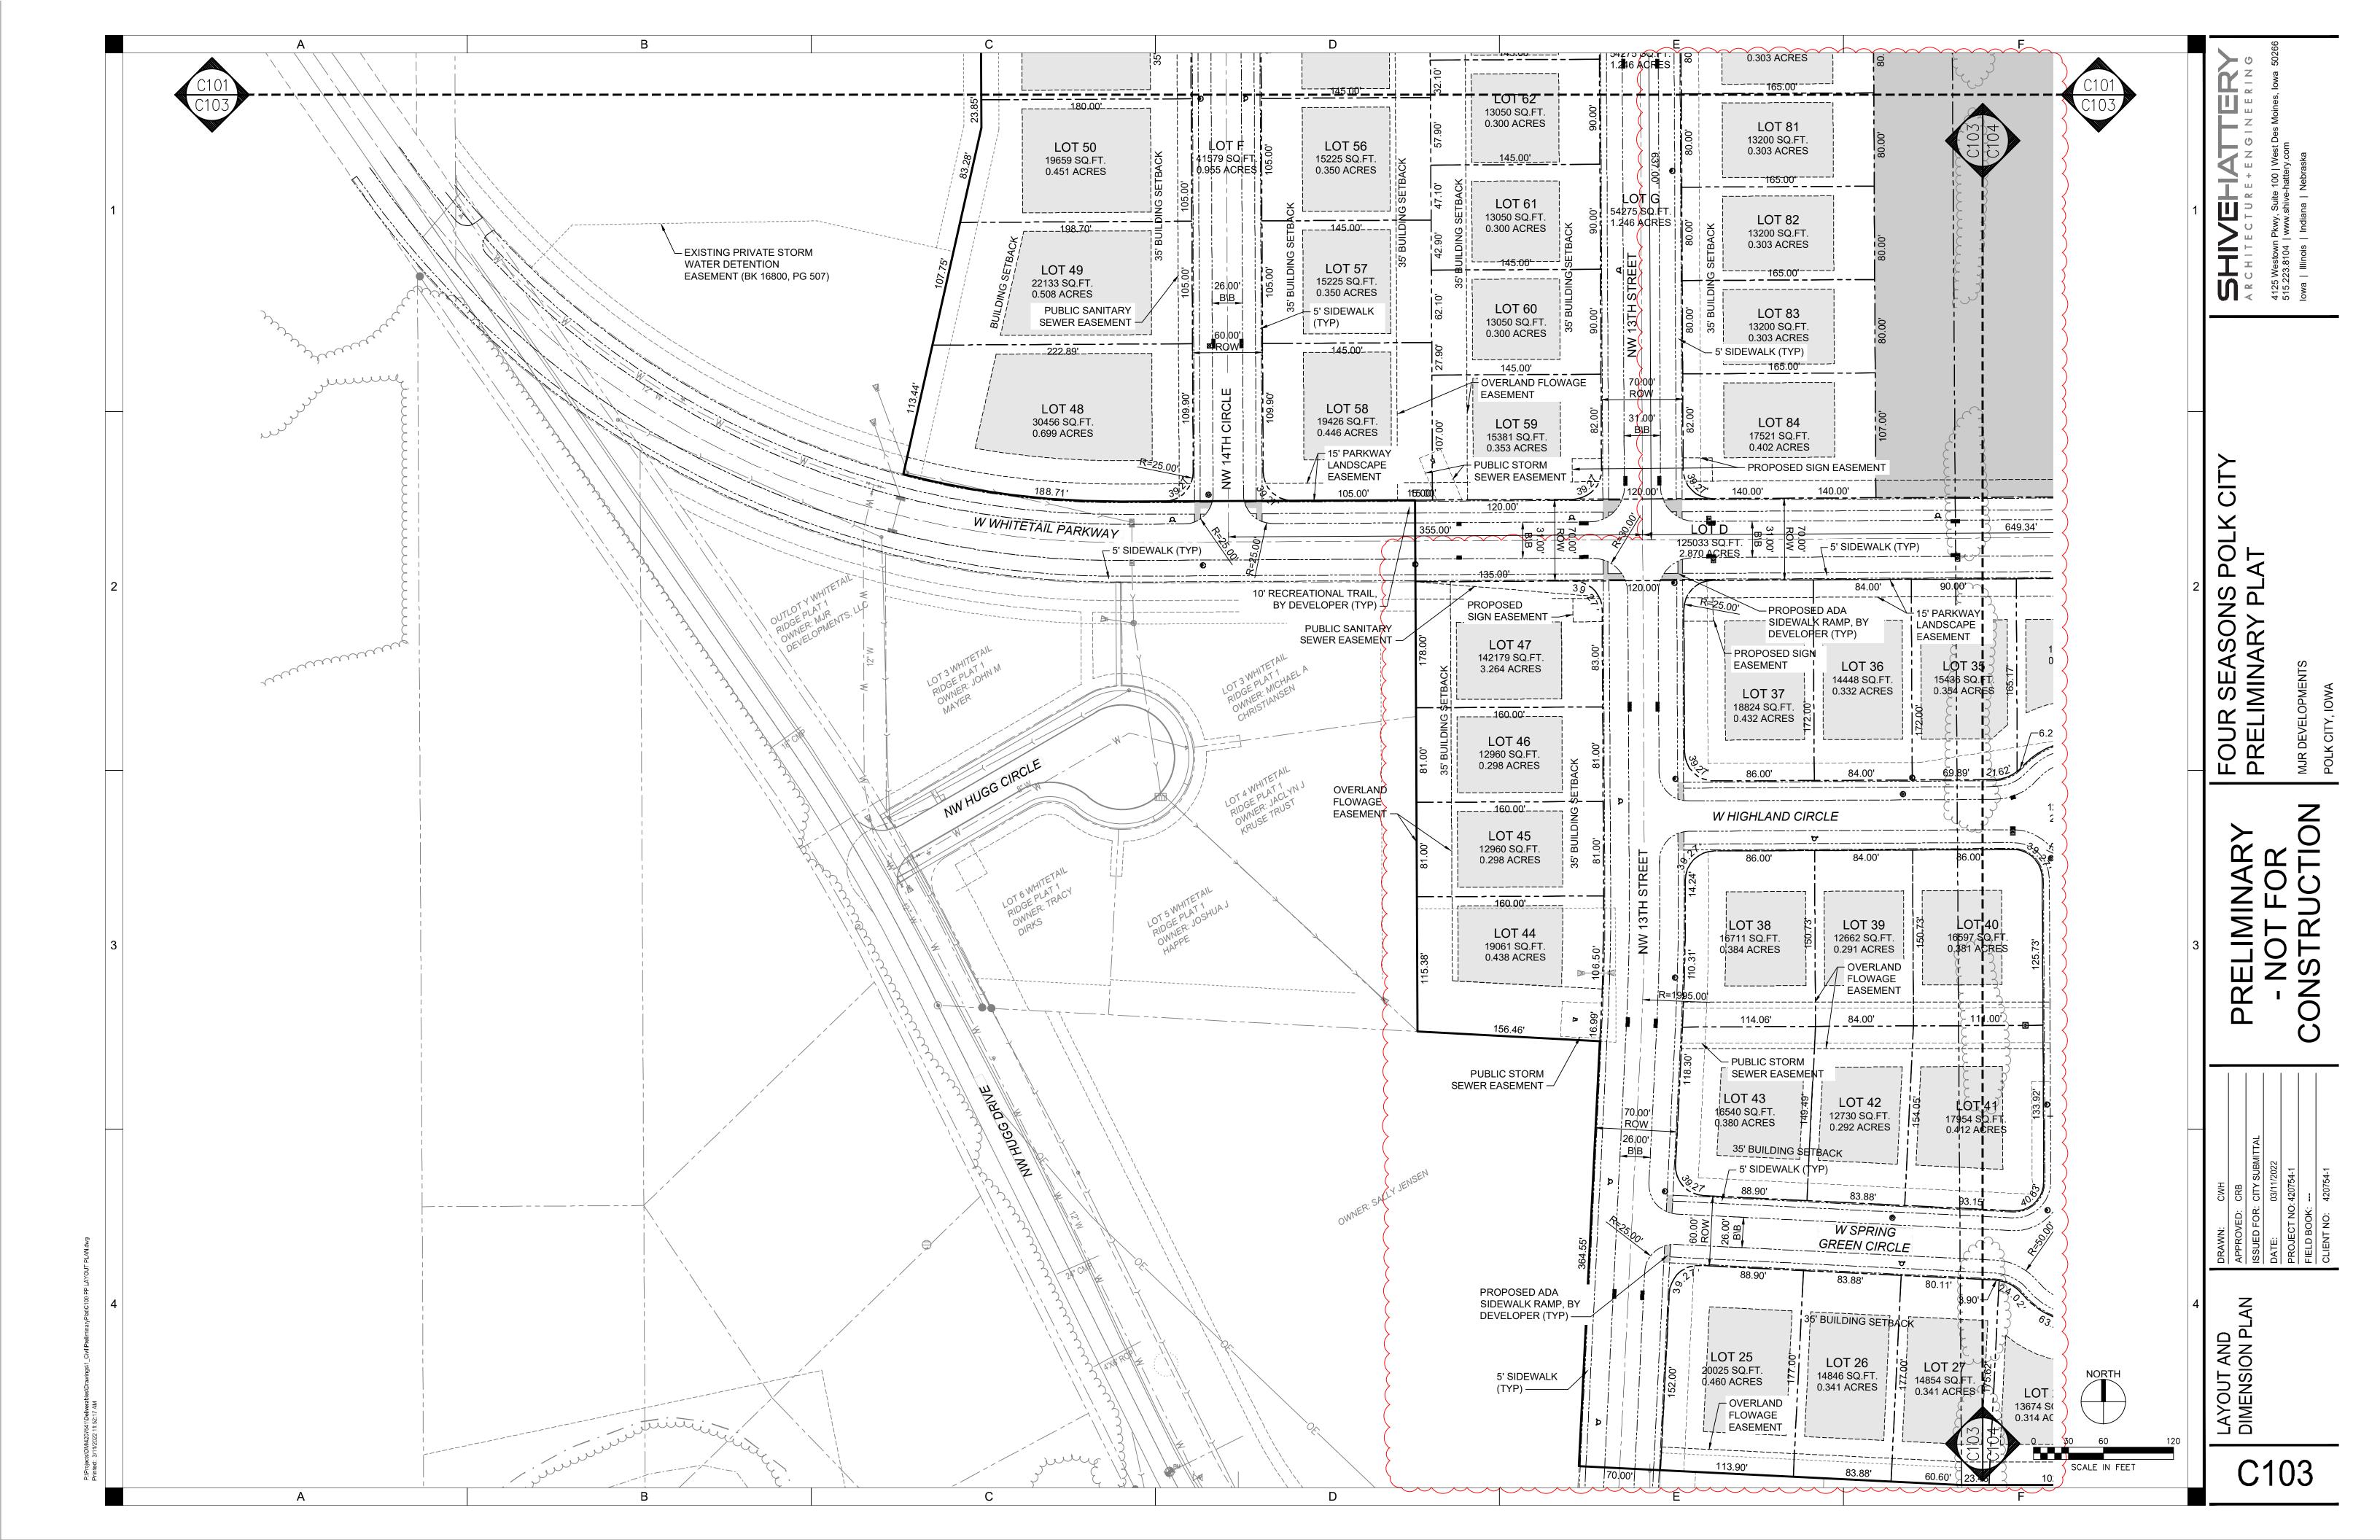

#### 7. Business Items

- a. Resolution 2022-38 approving Amended Preliminary Plat for Four Seasons Polk City
- b. North Trunk Sewer Study with Snyder & Associates in the amount of \$21,662
- c. Snyder & Associates Engineering Services Invoice in the amount of \$68,332.50 for January 2022 Services

#### 6. Amended Preliminary Plat for Four Seasons Polk City

**MOTION:** A motion was made by Hankins and seconded by Ohlfest to recommend Council approve the Amended Preliminary Plat for Four Seasons Polk City subject to Engineering and Staff comments dated March 15, 2022 **MOTION CARRIED UNANIMOUSLY** 