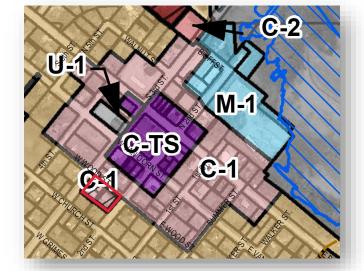

#### AMENDED C-2 ZONING RESTRICTIONS

Prepared by: Kathleen Connor Date: March 5, 2022

Project: Move Community Center Project No.: 122.0159.01

#### **GENERAL INFORMATION:**

Property Owner/ **ACG Properties LLC** Applicant: (Shane & Mandy Torres)

Location: 302. S. 2<sup>nd</sup> Street

(c. 1944 church & grounds)

Zoning: C-1 (Restricted)

Requested

**Community Center** 

#### **PROJECT BACKGROUND:**

The subject property, consisting of the old church, is outlined in red on the zoning map above. In 2016, City Council approved a Comprehensive Plan amendment that updated the Future Land Use designation from this property from Civic to Civic/Commercial. City Council subsequently approved for the rezoning for this property from R-2 to C-1 (R) commercial. The zoning restriction placed on this site restricted permitted principal use of the property to funeral home only.