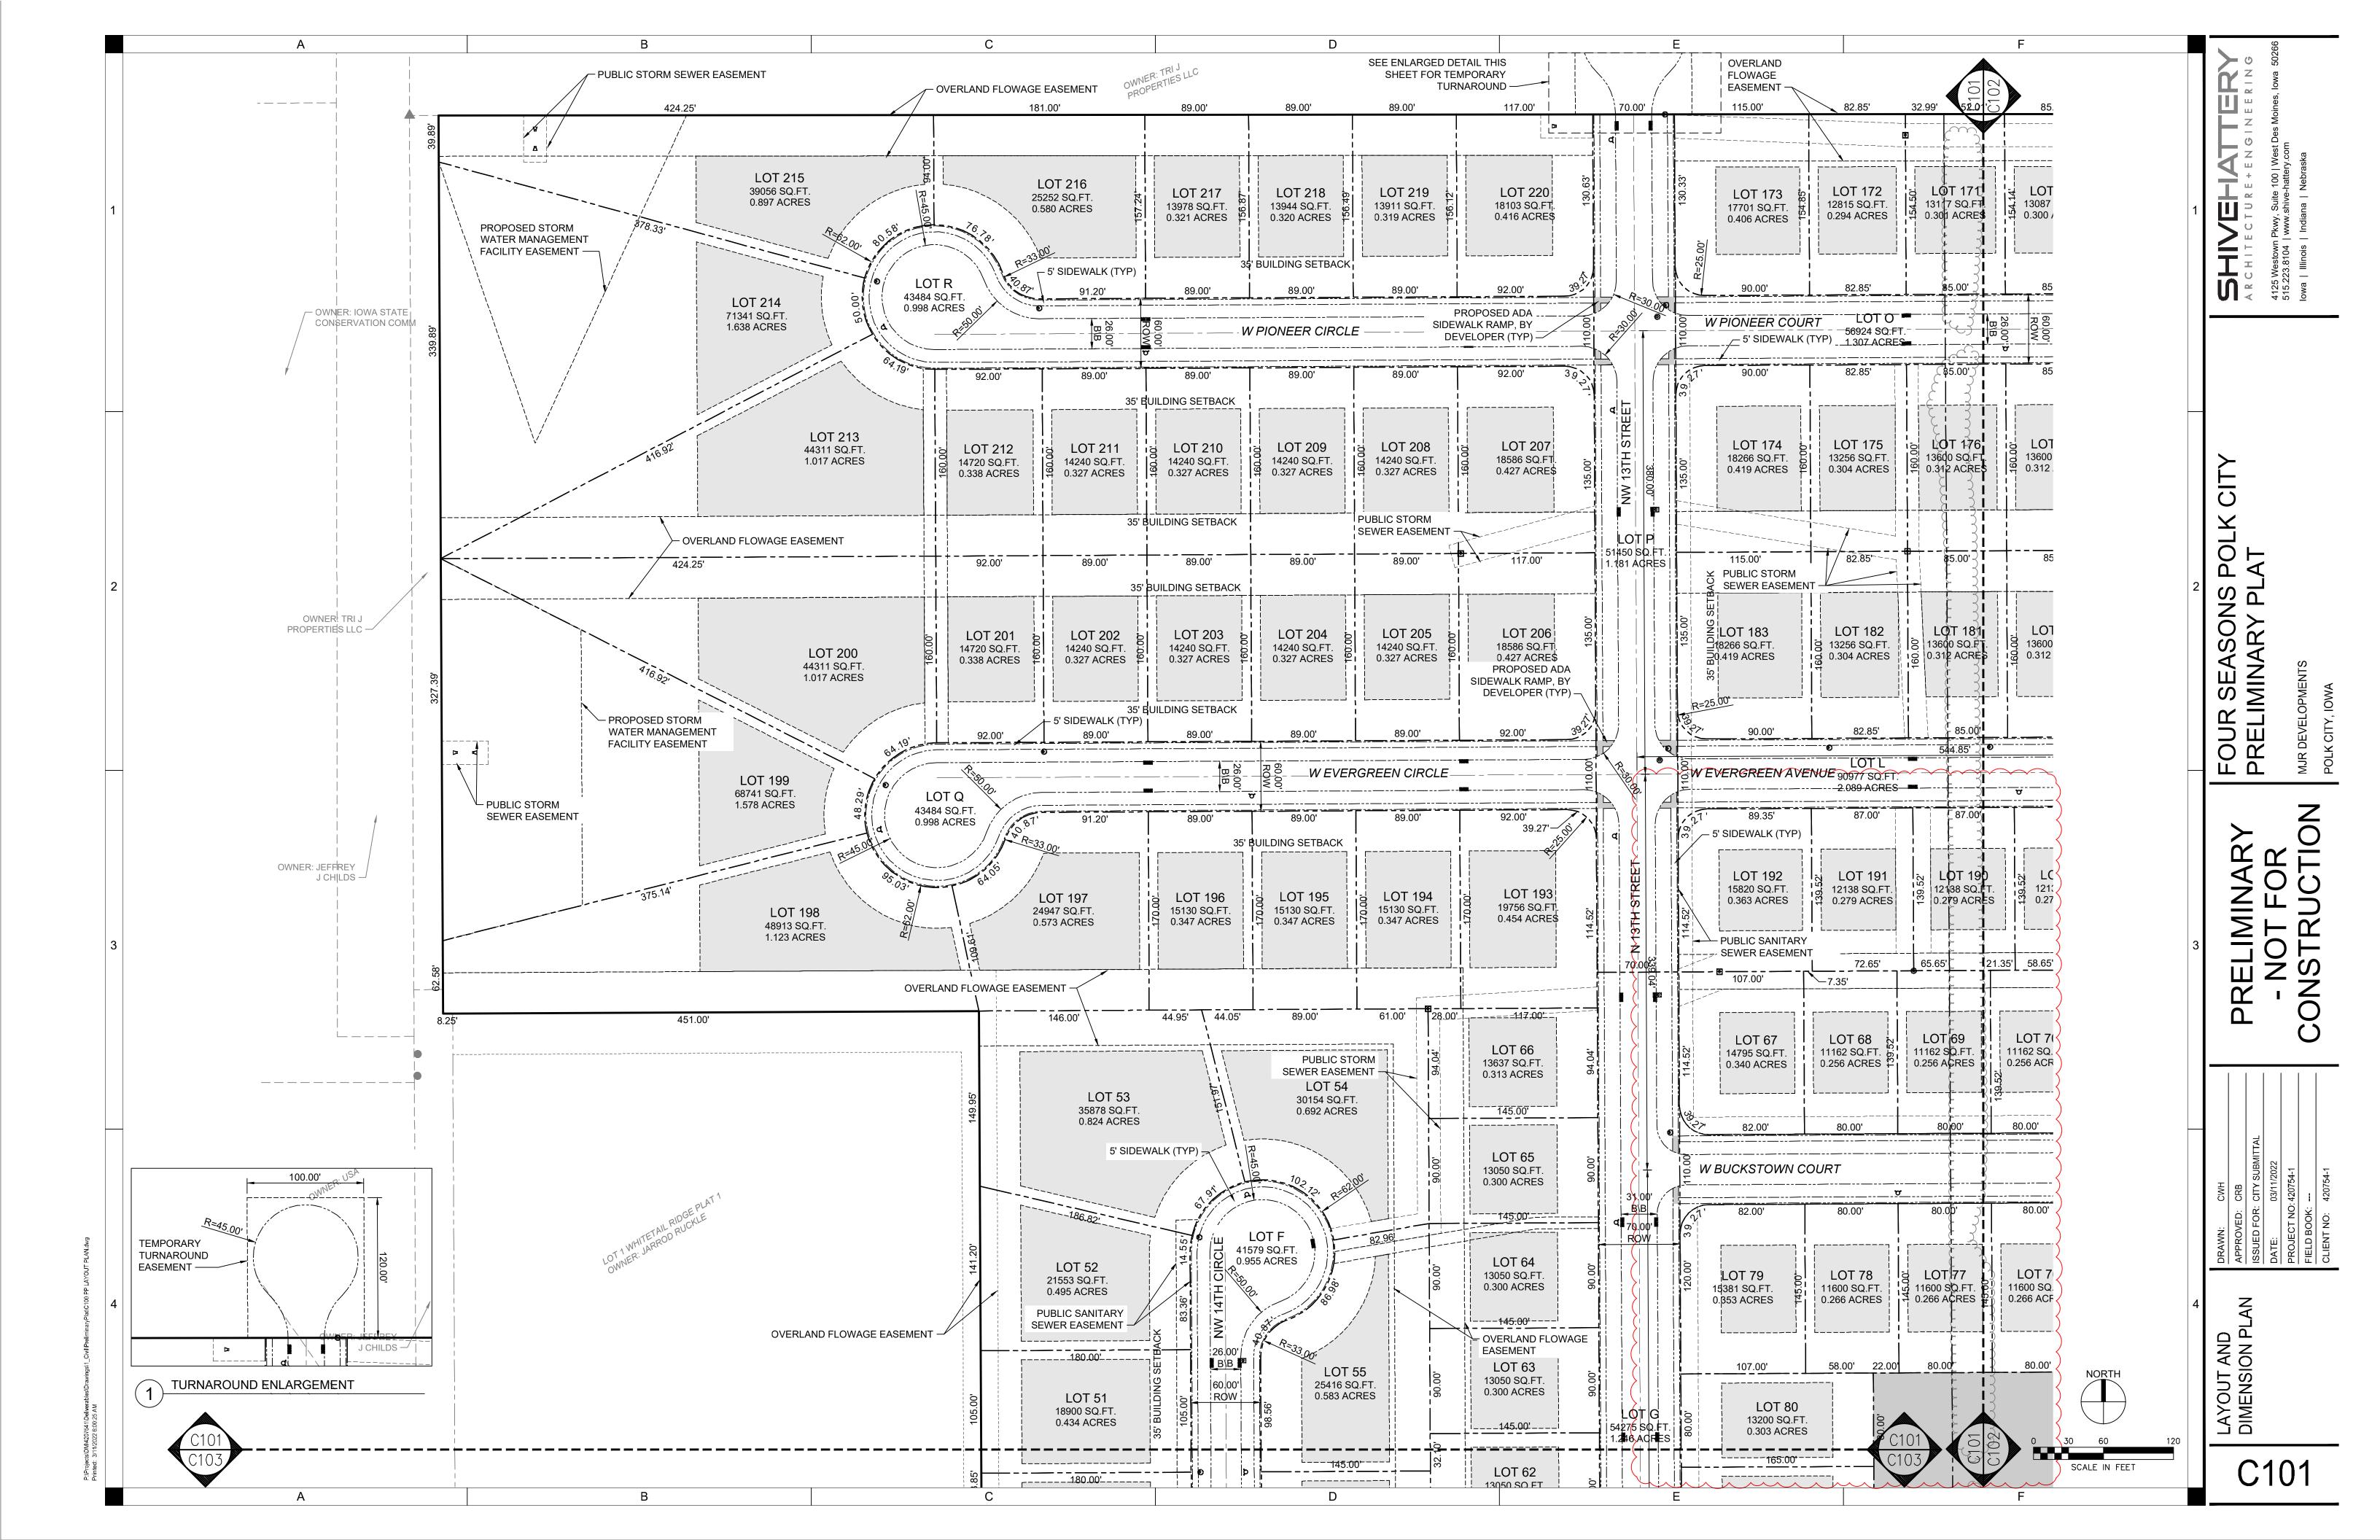

#### 7. Business Items

- a. Resolution 2022-38 approving Amended Preliminary Plat for Four Seasons Polk City
- b. North Trunk Sewer Study with Snyder & Associates in the amount of \$21,662
- c. Snyder & Associates Engineering Services Invoice in the amount of \$68,332.50 for January 2022 Services

#### 6. Amended Preliminary Plat for Four Seasons Polk City

**MOTION:** A motion was made by Hankins and seconded by Ohlfest to recommend Council approve the Amended Preliminary Plat for Four Seasons Polk City subject to Engineering and Staff comments dated March 15, 2022 **MOTION CARRIED UNANIMOUSLY** 