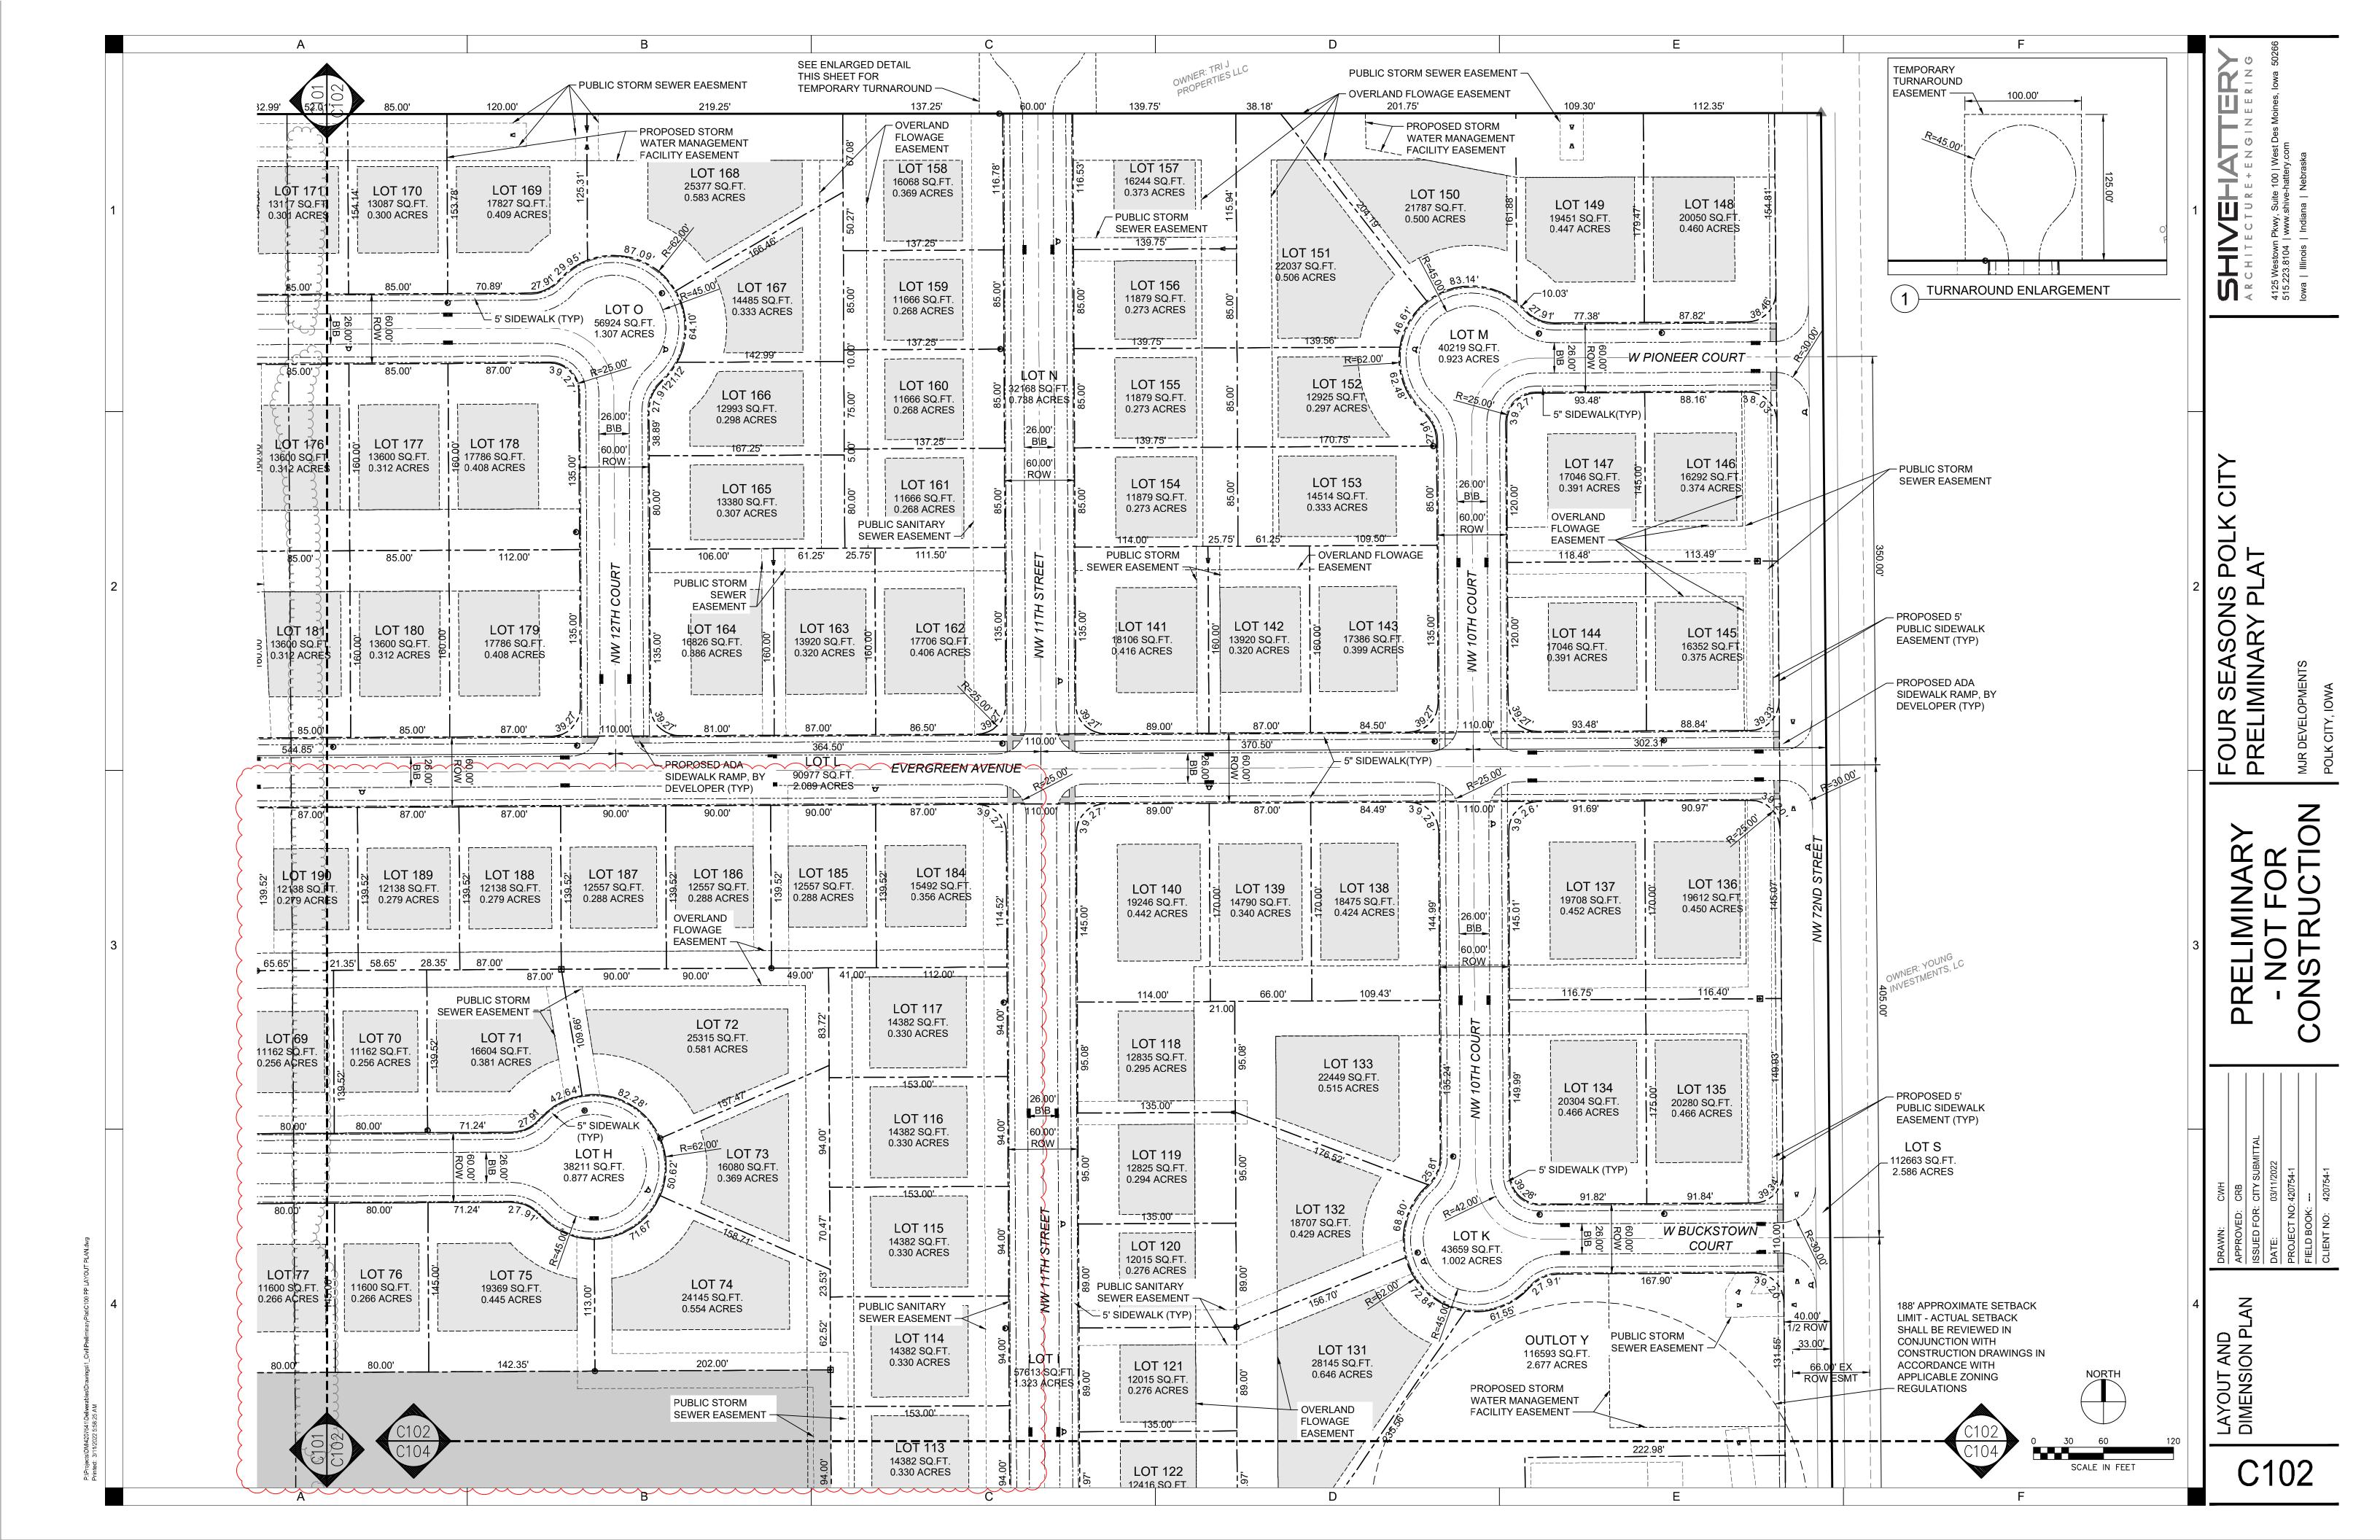

#### 7. Business Items

- a. Resolution 2022-38 approving Amended Preliminary Plat for Four Seasons Polk City
- b. North Trunk Sewer Study with Snyder & Associates in the amount of \$21,662
- c. Snyder & Associates Engineering Services Invoice in the amount of \$68,332.50 for January 2022 Services

#### 6. Amended Preliminary Plat for Four Seasons Polk City

**MOTION:** A motion was made by Hankins and seconded by Ohlfest to recommend Council approve the Amended Preliminary Plat for Four Seasons Polk City subject to Engineering and Staff comments dated March 15, 2022 **MOTION CARRIED UNANIMOUSLY** 