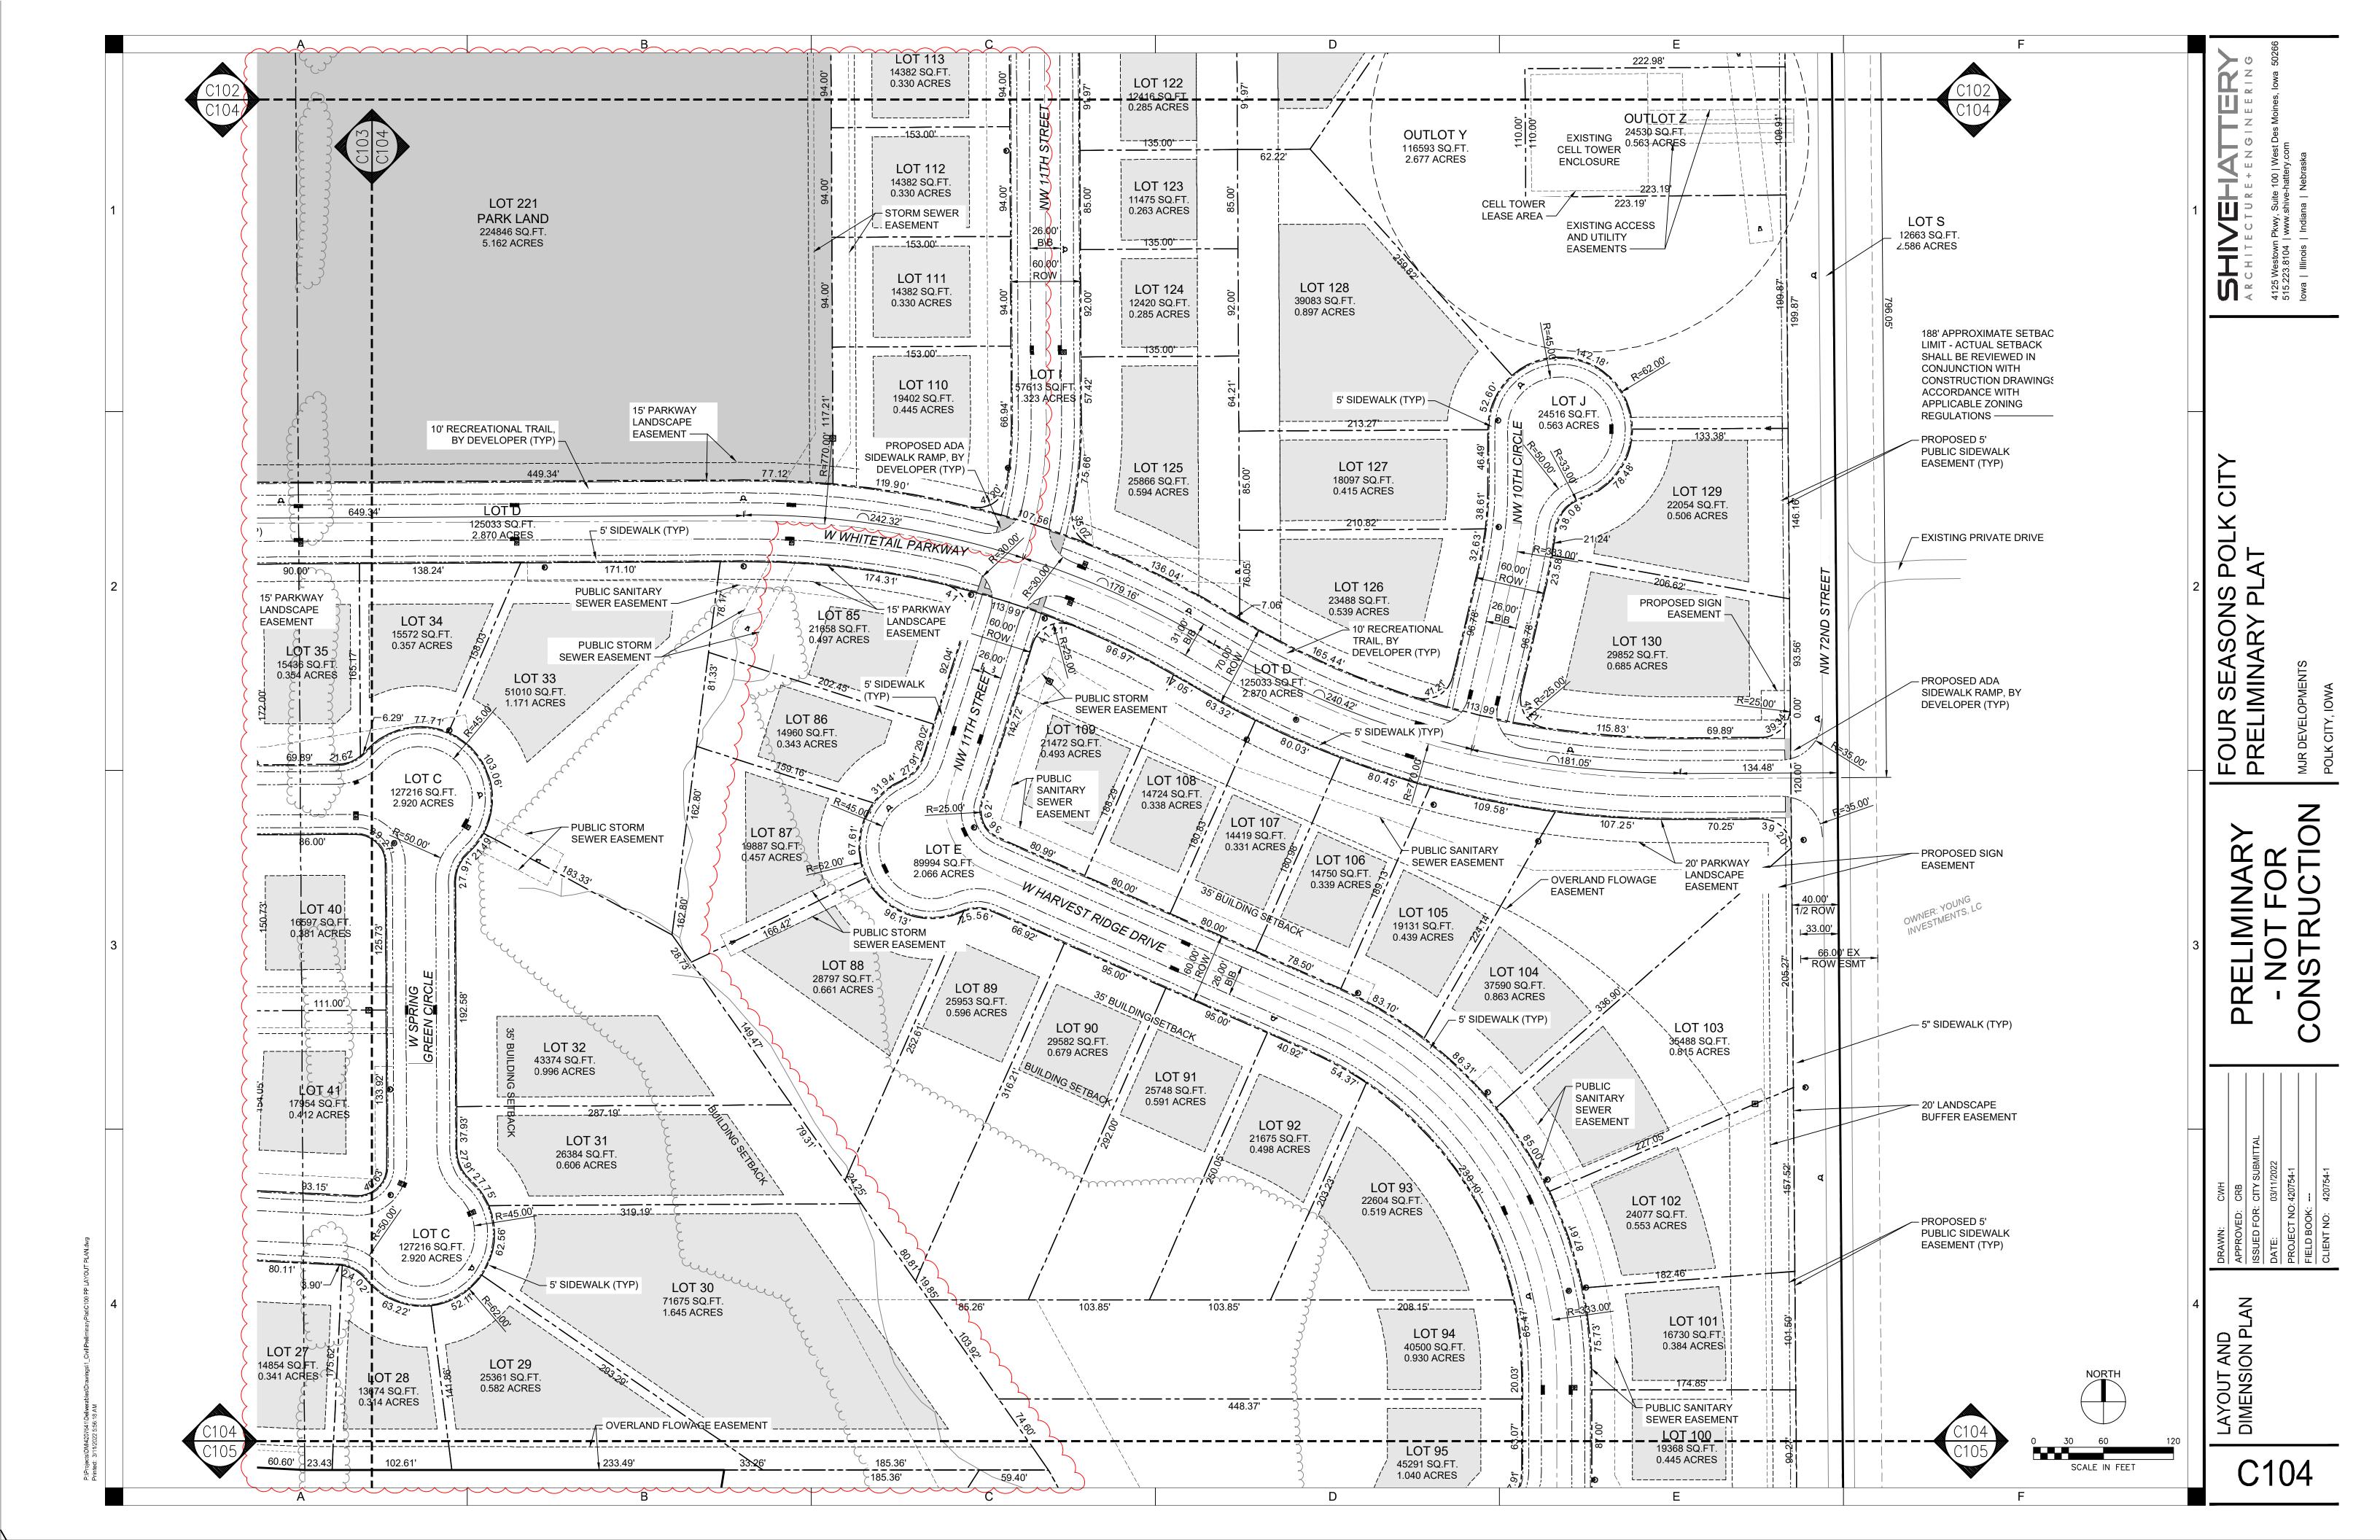

#### 7. Business Items

- a. Resolution 2022-38 approving Amended Preliminary Plat for Four Seasons Polk City
- b. North Trunk Sewer Study with Snyder & Associates in the amount of \$21,662
- c. Snyder & Associates Engineering Services Invoice in the amount of \$68,332.50 for January 2022 Services

#### 6. Amended Preliminary Plat for Four Seasons Polk City

**MOTION:** A motion was made by Hankins and seconded by Ohlfest to recommend Council approve the Amended Preliminary Plat for Four Seasons Polk City subject to Engineering and Staff comments dated March 15, 2022 **MOTION CARRIED UNANIMOUSLY** 