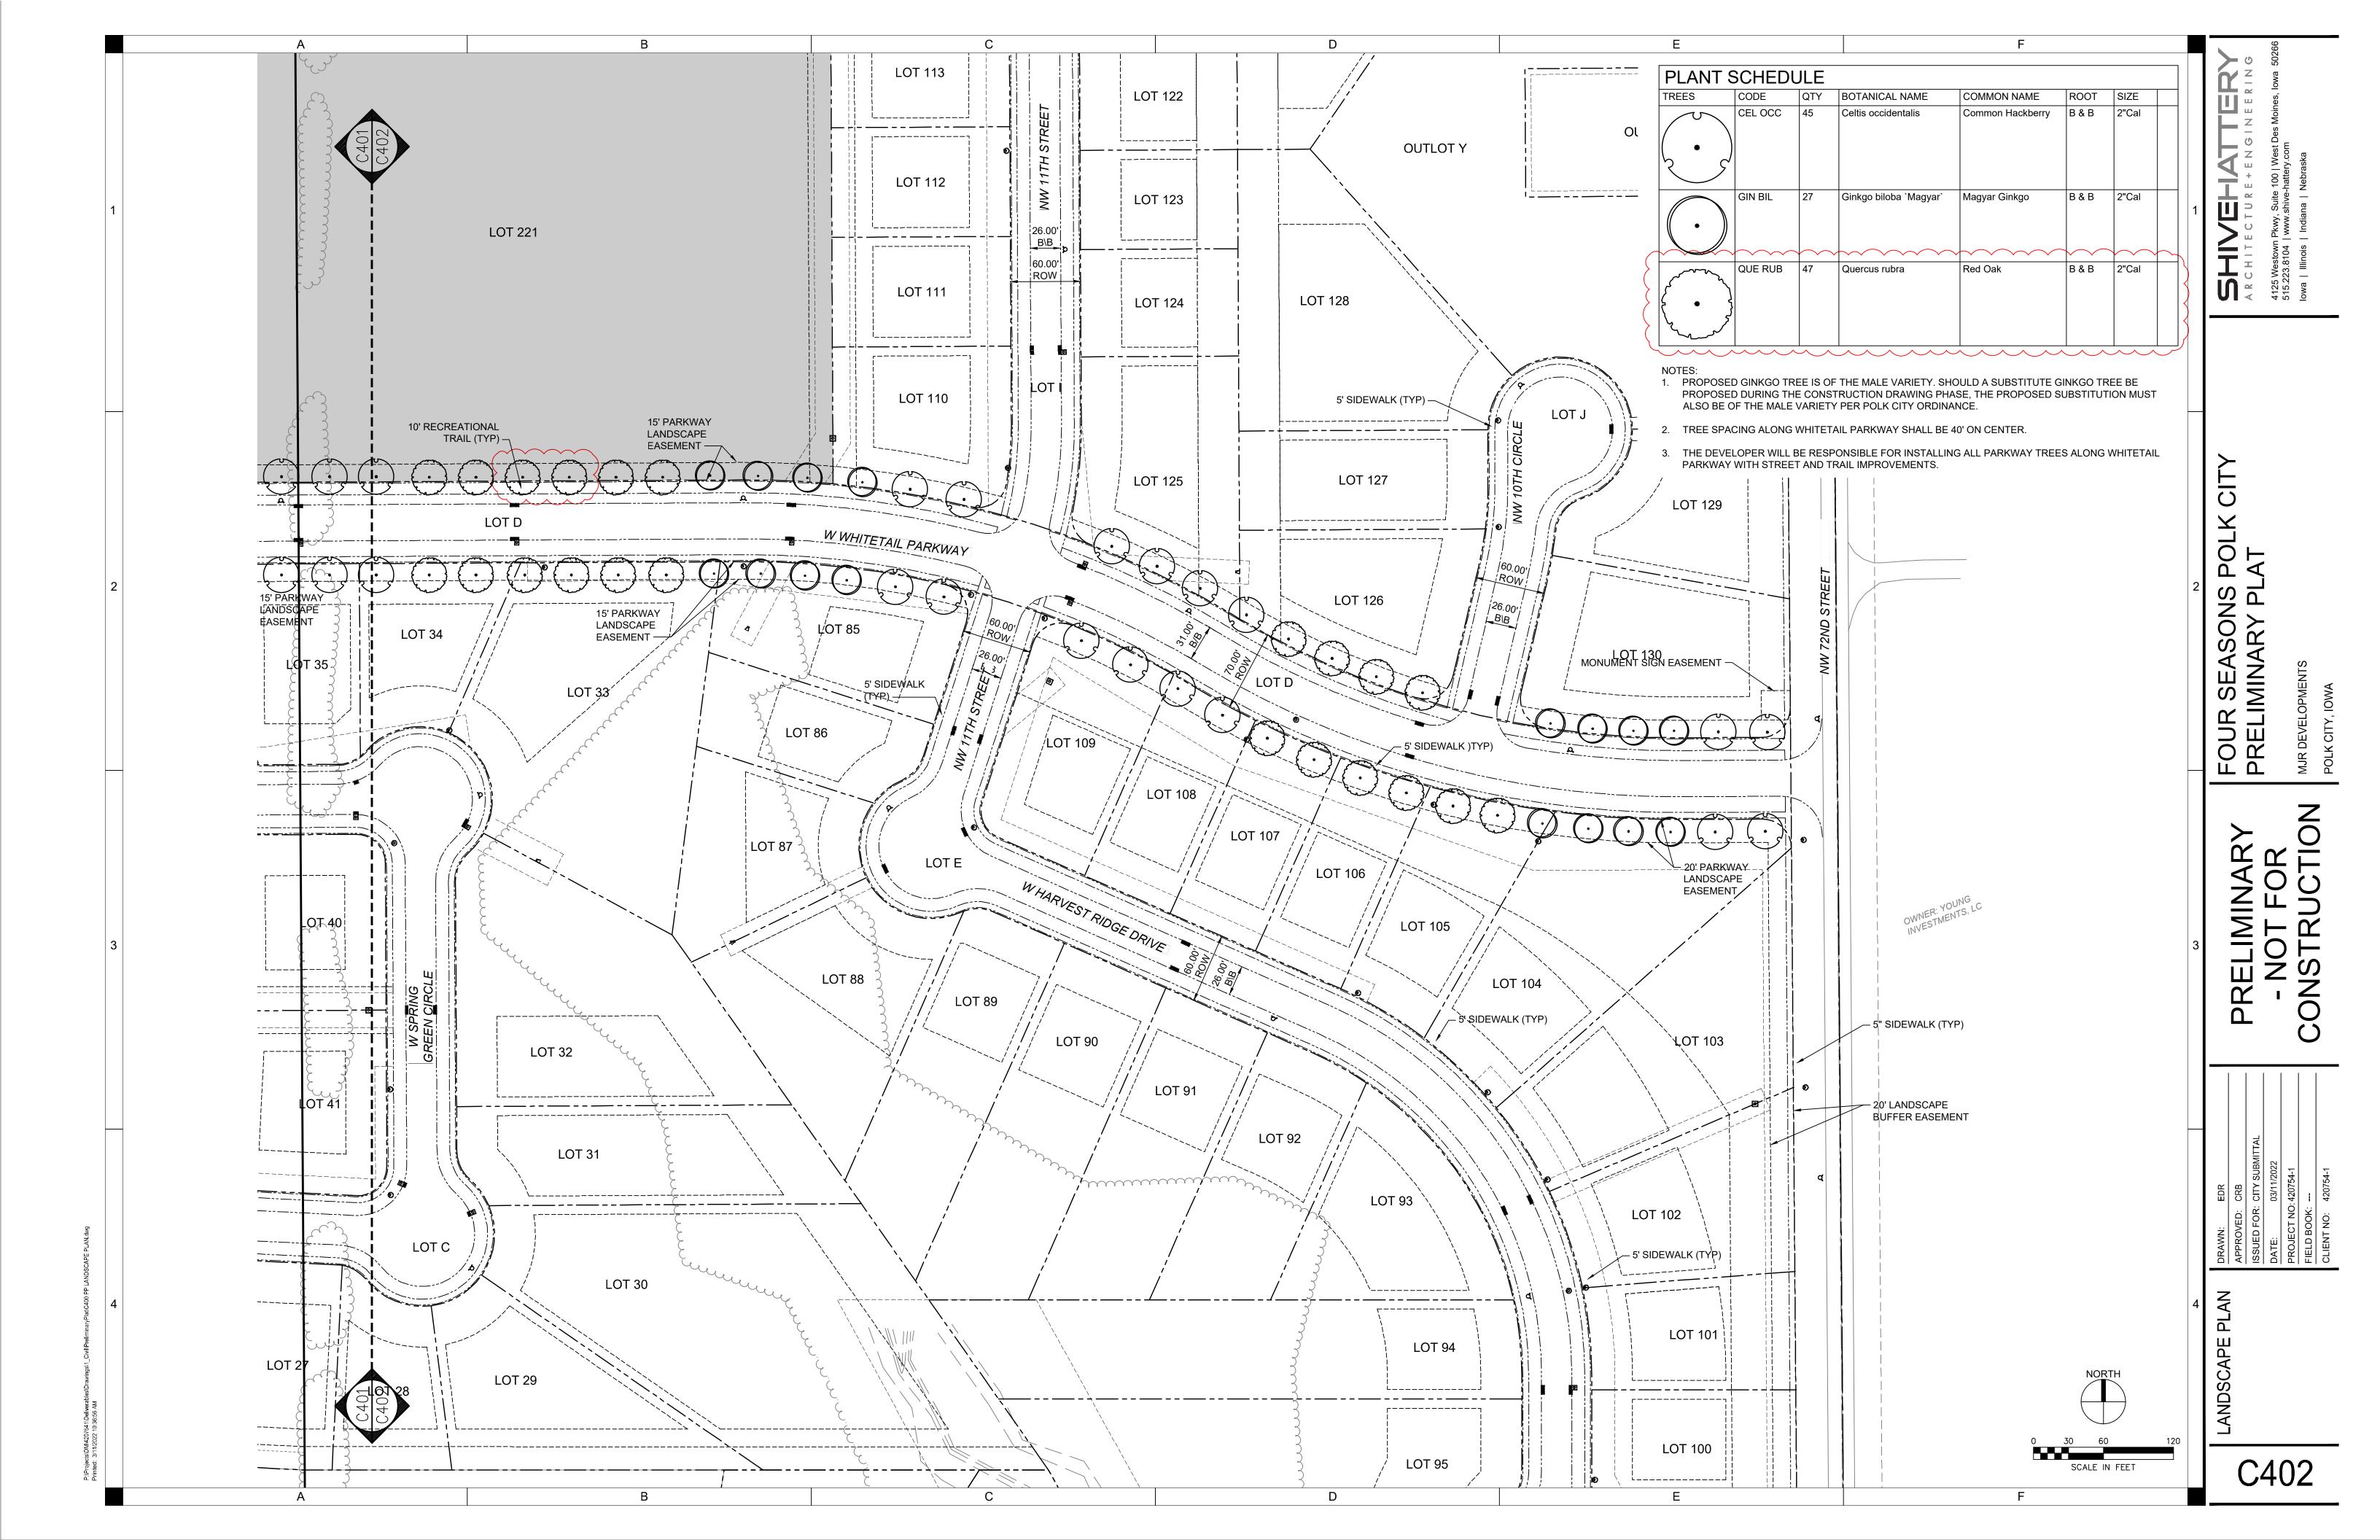

#### 7. Business Items

- a. Resolution 2022-38 approving Amended Preliminary Plat for Four Seasons Polk City
- b. North Trunk Sewer Study with Snyder & Associates in the amount of \$21,662
- c. Snyder & Associates Engineering Services Invoice in the amount of \$68,332.50 for January 2022 Services

#### 6. Amended Preliminary Plat for Four Seasons Polk City

**MOTION:** A motion was made by Hankins and seconded by Ohlfest to recommend Council approve the Amended Preliminary Plat for Four Seasons Polk City subject to Engineering and Staff comments dated March 15, 2022 **MOTION CARRIED UNANIMOUSLY** 