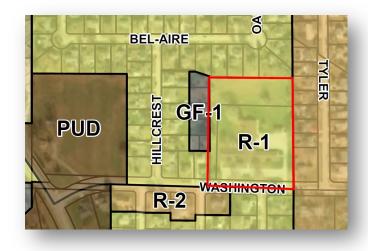

district regulations. On With Life, Inc. is in the process of purchasing the vacant 1.68-acre L-shaped parcel on the north and west side of their 3.4-acre original property to enhance their facility.

The applicant has submitted a signed *Petition to Rezone* both of their properties, outlined in red on the Zoning Map to the right, from R-1 Single Family Detached Residential to R-3 Multiple Family Residential, along with abutting ½ ROW for W. Washington Avenue. Current adjacent zoning includes R-1, R-2 and GF-1. The proposed rezoning would bring their facility into compliance with the Zoning Regulations.

Owners of 50.01% of the 250' buffer surrounding the proposed zoning boundary have consented to the proposed rezoning. The date of the public hearing for this this rezoning will be set after P&Z forwards their recommendation to City Council.