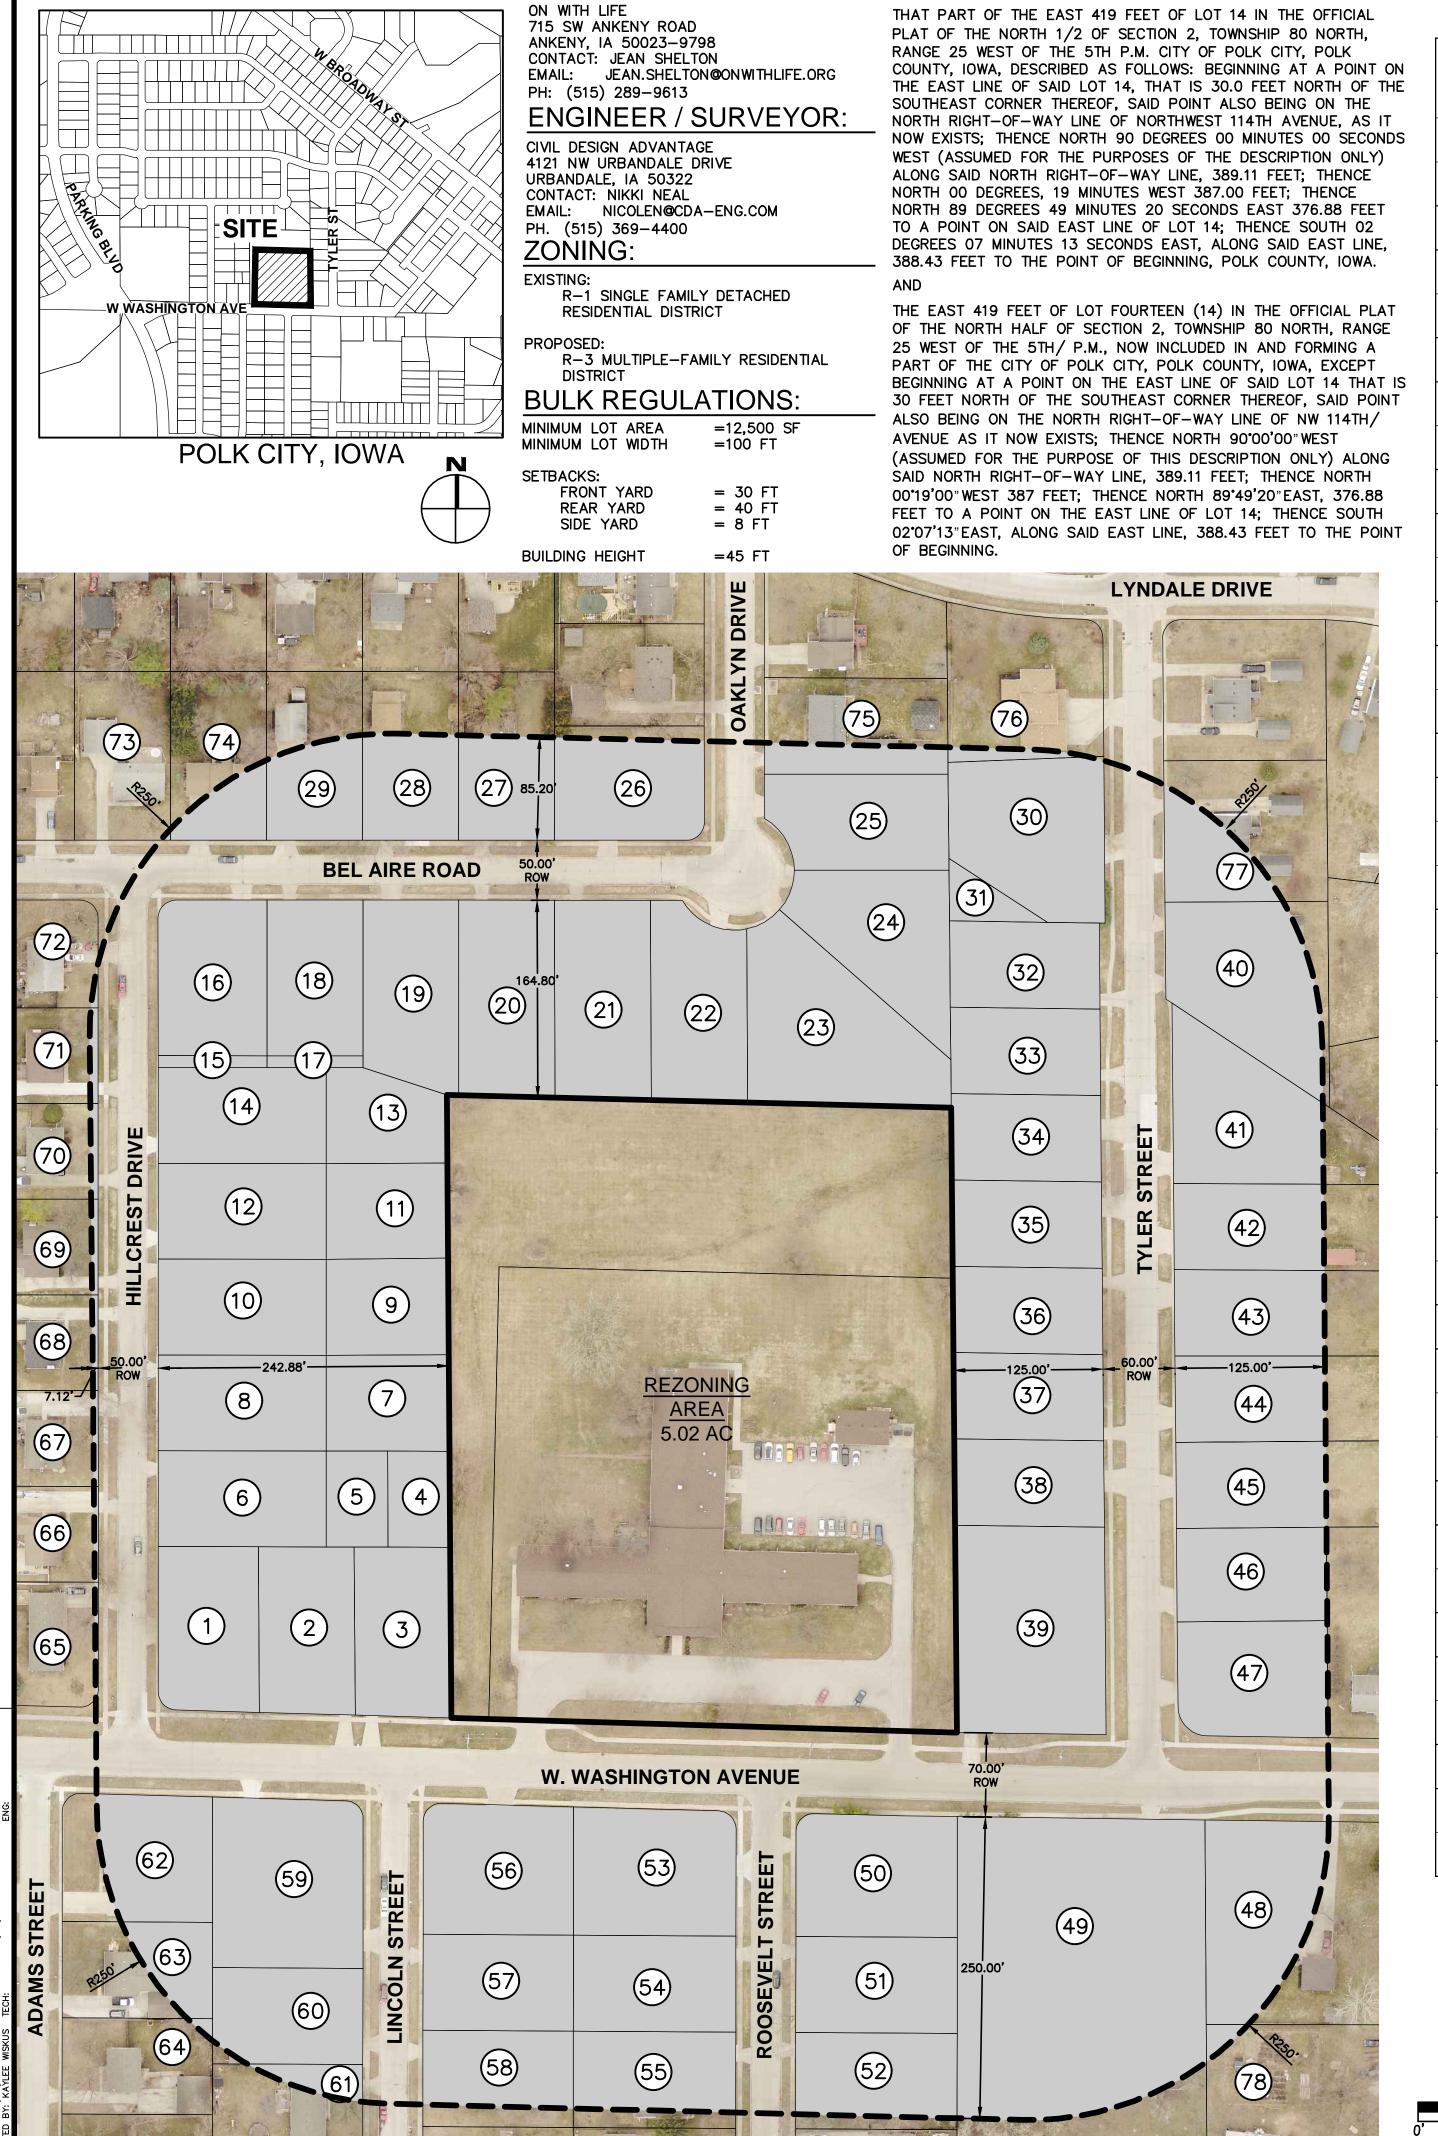

## REVIEW OF PETITION TO REZONE

Date: September 13, 2023 Prepared by: Kathleen Connor Subject Property: On With Life parcels Project No.: 123.1107.01

## **BACKGROUND:**

The Site Plan for On With Life was approved by City Council on April 24, 2023 for renovation of the vacant Polk City Nursing Home and Rehabilitation Center into an in-patient skilled nursing facility for individuals who have experienced a brain injury and require long-term care. At this time, this 3.4-acre site continues to be a long-standing non-conforming use of this property per the R-1 zoning

district regulations. On With Life, Inc. is in the process of purchasing the vacant 1.68-acre L-shaped parcel on the north and west side of their 3.4-acre original property to enhance their facility.

The applicant has submitted a signed *Petition to Rezone* both of their properties, outlined in red on the Zoning Map to the right, from R-1 Single Family Detached Residential to R-3 Multiple Family Residential, along with abutting ½ ROW for W. Washington Avenue. Current adjacent zoning includes R-1, R-2 and GF-1. The proposed rezoning would bring their facility into compliance with the Zoning Regulations.

Owners of 50.01% of the 250' buffer surrounding the proposed zoning boundary have consented to the proposed rezoning. The date of the public hearing for this this rezoning will be set after P&Z forwards their recommendation to City Council.

OWNER/APPLICANT:

REZONING DESCRIPTION

**VICINITY MAP** 

|    | NAME OF PROPERTY OWNER       | MAILING ADDRESS                                       | TOTAL AREA OF<br>PROPERTY (SF) | AREA WITHIN 250' NOTIFICATION ZONE (SF) |      | CONSENTING (%) |            | NAME OF PROPERTY OWNER       | MAILING ADDRESS                                     | TOTAL AREA OF<br>PROPERTY (SF) | AREA WITHIN 250' NOTIFICATION ZONE (SF) | 250'   | CONSENTING<br>(%) | DATE   |
|----|------------------------------|-------------------------------------------------------|--------------------------------|-----------------------------------------|------|----------------|------------|------------------------------|-----------------------------------------------------|--------------------------------|-----------------------------------------|--------|-------------------|--------|
| 1  | JOSEPH H LENNON              | 425 HILLCREST DR.<br>POLK CITY, IA 50226-1023         | 11,453                         | 11,453                                  | 1.67 |                | 40         | 3100 LLC - SERIES 11         | PO BOX 66<br>POLK CITY, IA 50226 -0066              | 17,144                         | 14,943                                  | 2.17   |                   |        |
| 2  | JAMES P CONLEY JR            | 1205 W. WASHINGTON AVE.<br>POLK CITY, IA 50226 - 2115 | 11,146                         | 11,146                                  | 1.62 | 1.62           | 41         | EDWARD P LOZINSKI            | 401 TYLER ST. POLK CITY, IA 50226 -1108             | 17,162                         | 13,628                                  | 1.98   | 1.98              |        |
| 3  | RANDALL W GIBSON             | 1201 W. WASHINGTON AVE.<br>POLK CITY, IA 50226-2115   | 11,400                         | 11,400                                  | 1.66 |                | 42         | LAWRENCE E BAILIFF JR        | 405 TYLER ST.<br>POLK CITY, IA 50226 -1108          | 20,298                         | 8,980                                   | 1.31   | 1.31              |        |
| 4  | RANDALL W GIBSON             | 1201 W. WASHINGTON AVE.<br>POLK CITY, IA 50226-2115   | 4,124                          | 4,124                                   | 0.60 |                | 43         | ALEX D STAUMANIS             | 409 TYLER ST.<br>POLK CITY, IA 50226 -1108          | 24,045                         | 8,980                                   | 1.31   |                   | SNOISI |
| 5  | LOUISE E BROWN               | 421 HILLCREST DR.<br>POLK CITY, IA 50226-1023         | 4,124                          | 4,124                                   | 0.60 |                | 44         | JOE M BUTLER                 | 413 TYLER ST.<br>POLK CITY, IA 50226 -1108          | 20,386                         | 8,933                                   | 1.30   | 1.30              | REVIS  |
| 6  | CORY S BROWN                 | 421 HILLCREST DR.<br>POLK CITY, IA 50226-1023         | 11,200                         | 11,200                                  | 1.63 |                | 45         | KATHLEEN M LEPAGE            | 417 TYLER ST.<br>POLK CITY, IA 50226 - 1108         | 17,511                         | 8,966                                   | 1.30   | 1.30              |        |
| 7  | ANTHONY O CAPALDO            | 417 HILLCREST DR.<br>POLK CITY, IA 50226 - 1023       | 8,291                          | 8,291                                   | 1.21 | 1.21           | 46         | JAMES C MOON                 | 421 TYLER ST.<br>POLK CITY, IA 50226 -1108          | 9750                           | 9,750                                   | 1.42   |                   |        |
| 8  | ANTHONY O CAPALDO            | 417 HILLCREST DR.<br>POLK CITY, IA 50226-1023         | 11,200                         | 11,200                                  | 1.63 | 1.63           | 47         | AARON E BREES                | 425 TYLER ST.<br>POLK CITY, IA 50226 -1108          | 12,109                         | 12,109                                  | 1.76   | 0.00              |        |
| 9  | SCOTT E CONWAY               | 413 HILLCREST DR.<br>POLK CITY, IA 50226-1023         | 8,245                          | 8,245                                   | 1.20 | 1.20           | 48         | ROGER K BURT                 | 807 W. WASHINGTON AVE.<br>POLK CITY, IA 50226 -2131 | 26,379                         | 13,868                                  | 2.02   | 2.02              |        |
| 10 | SCOTT E CONWAY               | 413 HILLCREST DR.<br>POLK CITY, IA 50226-1023         | 11,214                         | 11,214                                  | 1.63 | 1.63           | 49         | BEVERLY J BYRNES             | 813 W. WASHINGTON AVE.<br>POLK CITY, IA 50226 -2131 | 58,540                         | 49,774                                  | 7.24   | 7.24              |        |
| 11 | MBLP LLC                     | 821 W. TRACE DR.<br>POLK CITY, IA 50226-1246          | 8,114                          | 8,114                                   | 1.18 |                | 50         | JAYNA S MC GUIRE             | 505 ROOSEVELT ST.<br>POLK CITY, IA 50226 - 2009     | 13,644                         | 13,644                                  | 1.98   | 1.98              |        |
| 12 | MBLP LLC                     | 821 W. TRACE DR.<br>POLK CITY, IA 50226-1246          | 11,200                         | 11,200                                  | 1.63 |                | 51         | MARILYN K PORTER             | 509 ROOSEVELT ST.<br>POLK CITY, IA 50226 - 2009     | 10,800                         | 10,800                                  | 1.57   | 0.00              |        |
| 13 | DAN GOLBUFF                  | 405 HILLCREST DR.<br>POLK CITY, IA 50226-1023         | 7,274                          | 7,274                                   | 1.06 |                | 52         | BRITNEY A LEE                | 513 ROOSEVELT ST.<br>POLK CITY, IA 50226 - 2009     | 10,800                         | 9,313                                   | 1.35   |                   |        |
| 14 | DAN GOLBUFF                  | 405 HILLCREST DR.<br>POLK CITY, IA 50226-1023         | 11,200                         | 11,200                                  | 1.63 |                | 53         | JACOB N O'STEEN              | 504 ROOSEVELT ST.<br>POLK CITY, IA 50226 -2009      | 14,229                         | 14,229                                  | 2.07   |                   |        |
| 15 | AARON MJOHNSON               | 1220 BEL AIRE RD.<br>POLK CITY, IA 50226-1021         | 910                            | 910                                     | 0.13 |                | 54         | JOKAYLA MORRIS               | 508 ROOSEVELT ST.<br>POLK CITY, IA 50226 - 2009     | 10,800                         | 10,800                                  | 1.57   | 1.57              |        |
| 16 | AARON MJOHNSON               | 1220 BEL AIRE RD.<br>POLK CITY, IA 50226-1021         | 11,781                         | 9,496                                   | 1.38 |                | 55         | GAIL A BAUMAN                | 512 ROOSEVELT ST.<br>POLK CITY, IA 50226 - 2009     | 10,800                         | 8,883                                   | 1.29   | 1.29              | ] .    |
| 17 | RICHARD C SCHMITT            | 1216 BEL AIRE RD.<br>POLK CITY, IA 50226-1021         | 800                            | 800                                     | 0.12 |                | 56         | KADING PROPERTIES LLC        | 7008 MADISON AVE.<br>URBANDALE, IA 50322-2629       | 13,451                         | 13,451                                  | 1.96   |                   |        |
| 18 | RICHARD C SCHMITT            | 1216 BEL AIRE RD.<br>POLK CITY, IA 50226-1021         | 10,400                         | 10,400                                  | 1.51 |                | 57         | LOGAN WOLFE                  | 509 LINCOLN ST<br>POLK CITY, IA 50226-2025          | 10,000                         | 10,000                                  | 1.45   | 1.45              |        |
| 19 | LINDA PROPSTEIN              | 1212 BEL AIRE RD.<br>POLK CITY, IA 50226-1021         | 12,240                         | 12,240                                  | 1.78 | 1.78           | 58         | JASON ASKVIG                 | 513 LINCOLN ST<br>POLK CITY, IA 50226-2025          | 10,000                         | 7,898                                   | 1.15   | 1.15              |        |
| 20 | NORMA J BIEGGER              | 1208 BEL AIRE RD.<br>POLK CITY, IA 50226-1021         | 13,024                         | 13,024                                  | 1.89 | 1.89           | 59         | 3100 LLC - SERIES 75         | PO BOX 66<br>POLK CITY, IA 50226 -0066              | 17,577                         | 17,577                                  | 2.56   |                   |        |
| 21 | DEREK W KRITSCH              | 1204 BEL AIRE RD.<br>POLK CITY, IA 50226-1021         | 13,184                         | 13,184                                  | 1.92 | 1.92           | 60         | ROBERT P SWEENY              | 508 LINCOLN ST<br>POLK CITY, IA 50226-2025          | 10,000                         | 9,781                                   | 1.42   | 1.42              |        |
| 22 | CAROLYN T HAGER              | PO BOX 51<br>POLK CITY, IA 50226-0051                 | 12,190                         | 12,190                                  | 1.77 | 1.77           | 61         | LOLA PERRY                   | 512 LINCOLN ST<br>POLK CITY, IA 50226-2025          | 10,000                         | 1,847                                   | 0.27   | 0.00              |        |
| 23 | JUANITA MOORE                | 317 OAKLYN DR.<br>POLK CITY, IA 50226-1024            | 18,500                         | 18,500                                  | 2.69 |                | 62         | 3100 LLC - SERIES 77         | PO BOX 66<br>POLK CITY, IA 50226 -0066              | 13,127                         | 9,546                                   | 1.39   |                   |        |
| 24 | COLE B SMITH                 | 313 OAKLYN DR.<br>POLK CITY, IA 50226 - 1024          | 13,080                         | 13,080                                  | 1.90 |                | 63         | DENNIS C GODFREY             | 509 ADAMS ST<br>POLK CITY, IA 50226-2025            | 10,000                         | 4,238                                   | 0.62   |                   |        |
| 25 | GARY L CORY                  | 1213 BEL AIRE RD.<br>POLK CITY, IA 50226-1021         | 11,470                         | 11,470                                  | 1.67 | 0.00           | 64         | JASON GOLDSBERRY             | 513 ADAMS ST<br>POLK CITY, IA 50226-2025            | 10,000                         | 203                                     | 0.03   |                   |        |
| 26 | KYLE BOWLING                 | 1209 BEL AIRE RD.<br>POLK CITY, IA 50226-1021         | 11,200                         | 10,450                                  | 1.52 | 1.52           | 65         | BARRETT J FORD               | 428 HILLCREST DR.<br>POLK CITY, IA 50226 - 1023     | 12,851                         | 245                                     | 0.04   |                   |        |
| 27 | DALE W HIGHT                 | 1205 BEL AIRE RD.<br>POLK CITY, IA 50226-1021         | 11,200                         | 6,921                                   | 1.01 | 1.01           | 66         | TERRY WIESELER               | 424 HILLCREST DR.<br>POLK CITY, IA 50226 -1023      | 10,000                         | 267                                     | 0.04   |                   |        |
| 28 | CALEB GRULKE                 | 1201 BEL AIRE RD.<br>POLK CITY, IA 50226 - 1021       | 11,875                         | 7,062                                   | 1.03 | 1.03           | 67         | STEVEN D DEVIN               | 420 HILLCREST DR.<br>POLK CITY, IA 50226 -1023      | 10,000                         | 322                                     | 0.05   |                   |        |
| 29 | JENNIFER L WILLIAMS          | 309 OAKLYN DR.<br>POLK CITY, IA 50226 - 1024          | 11,470                         | 6,369                                   | 0.93 |                | 68         | BURTON FAMILY PROPERTIES LLC | 729 36TH STREET<br>DES MOINES, IA 50312-3205        | 10,000                         | 377                                     | 0.05   |                   |        |
| 30 | ASHLEY M HUEBERT             | 304 TYLER ST.<br>POLK CITY, IA 50226 - 1025           | 15,510                         | 15,443                                  | 2.25 | 2.25           | 69         | DAVID R LUSTGRAAF            | 412 HILLCREST DR.<br>POLK CITY, IA 50226 -1023      | 10,000                         | 432                                     | 0.06   |                   |        |
| 31 | ASHLEY M HUEBERT             | 304 TYLER ST.<br>POLK CITY, IA 50226 - 1025           | 2,075                          | 2,075                                   | 0.30 | 0.30           | 70         | LENNIS S BERKLAND            | 408 HILLCREST DR.<br>POLK CITY, IA 50226 -1023      | 10,000                         | 487                                     | 0.07   |                   |        |
| 32 | FIRST CHOICE RENOVATIONS LLC | PO BOX 483<br>POLK CITY, IA 50226-0483                | 9,000                          | 9,000                                   | 1.31 | 1.31           | 71         | ROBERT L SCHULTZ             | 404 HILLCREST DR.<br>POLK CITY, IA 50226 -1023      | 10,000                         | 534                                     | 0.08   |                   |        |
| 33 | CORY R IRWIN                 | 312 TYLER ST.<br>POLK CITY, IA 50226 - 1025           | 9,000                          | 9,000                                   | 1.31 | 1.31           | 72         | ROBERT J JOHNSON             | 400 HILLCREST DR.<br>POLK CITY, IA 50226 -1023      | 11,250                         | 129                                     | 0.02   |                   |        |
| 34 | DENISE M OLSON               | 402 TYLER ST.<br>POLK CITY, IA 50226 - 1025           | 9,000                          | 9,000                                   | 1.31 |                | 73         | NICHOLAS OTIS                | 1301 BEL AIRE RD.<br>POLK CITY, IA 50226 -1021      | 11,200                         | 39                                      | 0.01   |                   |        |
| 35 | CAITLIN D HUTCHINS           | 406 TYLER ST.<br>POLK CITY, IA 50226 - 1025           | 9,000                          | 9,000                                   | 1.31 |                | <b>7</b> 4 | CHAD R ASPENGREN             | 1217 BEL AIRE RD.<br>POLK CITY, IA 50226 -1021      | 11,200                         | 3,364                                   | 0.49   |                   |        |
| 36 | THOMAS P TULLY               | 410 TYLER ST.<br>POLK CITY, IA 50226 - 1025           | 9,000                          | 9,000                                   | 1.31 | 1.31           | 75         | RAKER PROPERTIES LLC         | 910 LOST LAKE DR.<br>POLK CITY, IA 50226 -1021      | 12,116                         | 3,717                                   | 0.54   |                   |        |
| 37 | LORI L KIBBY                 | 414 TYLER ST.<br>POLK CITY, IA 50226 - 1025           | 9,000                          | 9,000                                   | 1.31 |                | 76         | CHRIS A KINSEY               | 300 TYLER ST.<br>POLK CITY, IA 50226 -1025          | 15,670                         | 946                                     | 0.14   |                   |        |
| 38 | JANET M HROMATKO             | 418 TYLER ST.<br>POLK CITY, IA 50226 - 1025           | 9,000                          | 9,000                                   | 1.31 | 1.31           | 77         | 3100 LLC                     | PO BOX 66<br>POLK CITY, IA 50226 -0066              | 16,048                         | 5,738                                   | 0.83   |                   |        |
| 39 | LEAH G CROCKER               | 810 W. WASHINGTON AVE.<br>POLK CITY, IA 50226 -2007   | 21,504                         | 21,504                                  | 3.13 | 0.00           | 78         | SHARON K BURT                | 807 W. WASHINGTON AVE.<br>POLK CITY, IA 50226 -2131 | 26,379                         | 583                                     | 0.08   |                   |        |
|    |                              |                                                       |                                |                                         |      |                |            |                              |                                                     | TOTAL                          | 687,624                                 | 100.00 | 50.01             |        |