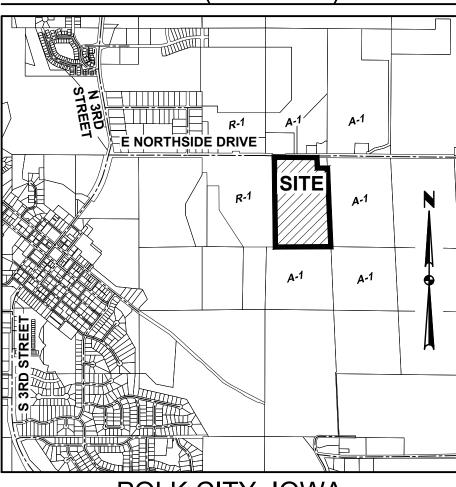

#### **GENERAL INFORMATION:**

| Owner/<br>Developer | North Polk Estates                                                               |  |  |
|---------------------|----------------------------------------------------------------------------------|--|--|
| Requested Action:   | Approval of Preliminary Plat                                                     |  |  |
| Location            | South side of E. Northside Drive, east of Big Creek Ridge                        |  |  |
| Size:               | 47.04 acres                                                                      |  |  |
| Zoning:             | R-1                                                                              |  |  |
| Proposed Use:       | 54 single family lots,<br>1 lot for future trail, and<br>2 outlots for detention |  |  |

## PROJECT BACKGROUND & DESCRIPTION:

On September 12, 2022, the City Council approved a rezoning request for this property, changing the subject property's zoning to R-1. This Preliminary Plat is in general conformance with the requirements of the R-1 zoning district. Monarch Crossing will include 54 single family lots ranging in size from 0.44 acres to 1.51 acres. The plat also includes one lot that will be owned by the city designed to accommodate a future recreational trail that will connect to the future trail in Big Creek Commons at E Northside Drive, and eventually extend south to connect to the future trail in Antler Ridge at E. Southside Drive. Two outlots will be developed with wet bottom ponds that will accommodate detention basins. These outlots will be owned and maintained by a Homeowners' Association with the Stormwater Management Facility Easement and Maintenance Covenant addressing maintenance responsibilities for the ponds and outlet structures.