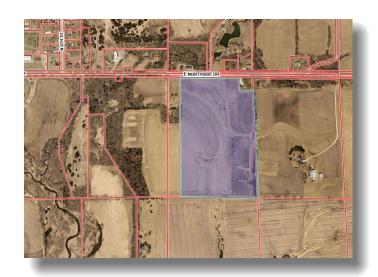

#### **GENERAL INFORMATION:**

| Owner/<br>Developer | North Polk Estates                                                               |  |  |
|---------------------|----------------------------------------------------------------------------------|--|--|
| Requested Action:   | Approval of Preliminary Plat                                                     |  |  |
| Location            | South side of E. Northside Drive, east of Big Creek Ridge                        |  |  |
| Size:               | 47.04 acres                                                                      |  |  |
| Zoning:             | R-1                                                                              |  |  |
| Proposed Use:       | 54 single family lots,<br>1 lot for future trail, and<br>2 outlots for detention |  |  |

## PROJECT BACKGROUND & DESCRIPTION:

On September 12, 2022, the City Council approved a rezoning request for this property, changing the subject property's zoning to R-1. This Preliminary Plat is in general conformance with the requirements of the R-1 zoning district. Monarch Crossing will include 54 single family lots ranging in size from 0.44 acres to 1.51 acres. The plat also includes one lot that will be owned by the city designed to accommodate a future recreational trail that will connect to the future trail in Big Creek Commons at E Northside Drive, and eventually extend south to connect to the future trail in Antler Ridge at E. Southside Drive. Two outlots will be developed with wet bottom ponds that will accommodate detention basins. These outlots will be owned and maintained by a Homeowners' Association with the Stormwater Management Facility Easement and Maintenance Covenant addressing maintenance responsibilities for the ponds and outlet structures.