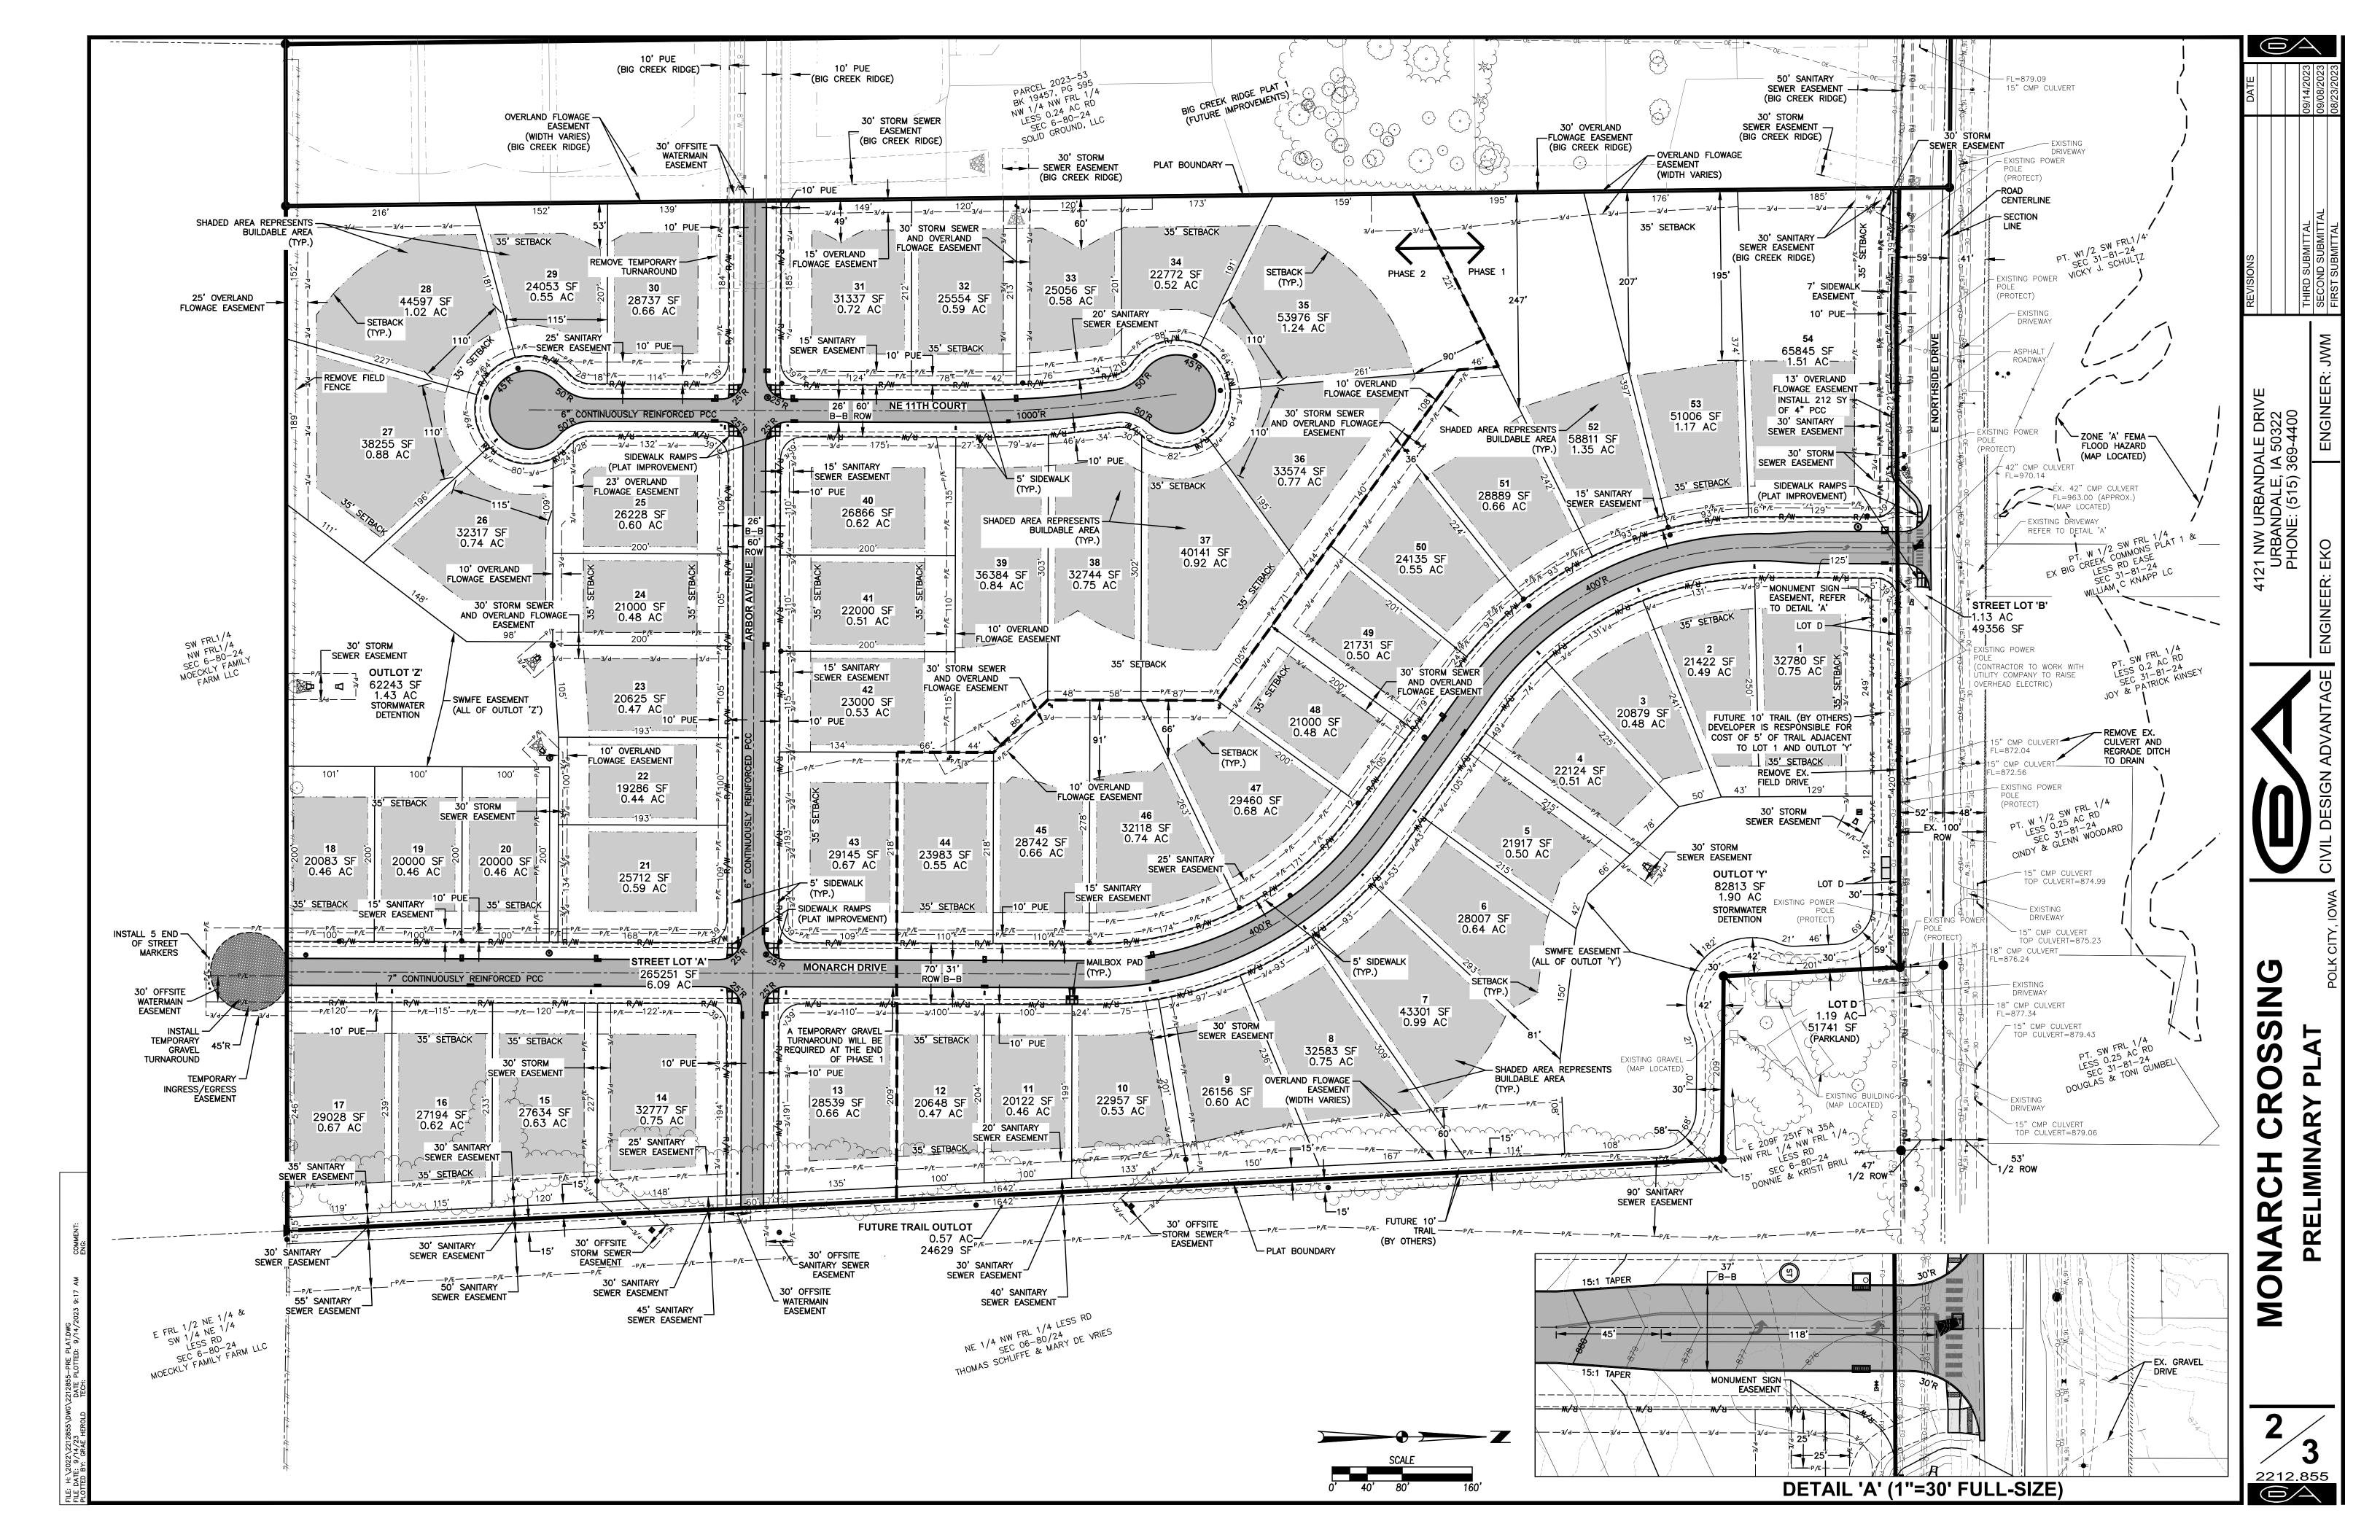

#### **GENERAL INFORMATION:**

| Owner/<br>Developer | North Polk Estates                                                               |  |  |
|---------------------|----------------------------------------------------------------------------------|--|--|
| Requested Action:   | Approval of Preliminary Plat                                                     |  |  |
| Location            | South side of E. Northside Drive, east of Big Creek Ridge                        |  |  |
| Size:               | 47.04 acres                                                                      |  |  |
| Zoning:             | R-1                                                                              |  |  |
| Proposed Use:       | 54 single family lots,<br>1 lot for future trail, and<br>2 outlots for detention |  |  |

## PROJECT BACKGROUND & DESCRIPTION:

On September 12, 2022, the City Council approved a rezoning request for this property, changing the subject property's zoning to R-1. This Preliminary Plat is in general conformance with the requirements of the R-1 zoning district. Monarch Crossing will include 54 single family lots ranging in size from 0.44 acres to 1.51 acres. The plat also includes one lot that will be owned by the city designed to accommodate a future recreational trail that will connect to the future trail in Big Creek Commons at E Northside Drive, and eventually extend south to connect to the future trail in Antler Ridge at E. Southside Drive. Two outlots will be developed with wet bottom ponds that will accommodate detention basins. These outlots will be owned and maintained by a Homeowners' Association with the Stormwater Management Facility Easement and Maintenance Covenant addressing maintenance responsibilities for the ponds and outlet structures.

The public improvements associated with this plat include Monarch Drive, which is a through, north/south collector street that will eventually extend to E. Southside Drive. Arbor Avenue is a through, east/west local street that will connect to Big Creek Ridge on the west and to the east plat boundary for future extension. NE 11<sup>th</sup> Court will be a short street that terminates in a cul-de-sac at each end of the street. A traffic impact study is not required for this subdivision. At the time of final

Monarch Crossing Preliminary Plat Review September 15, 2023 Page 2 of 3

platting, the developer will be required to pay their share of future improvements to E. Northside Drive,

In addition to streets, the public improvements include associated public storm sewers, sanitary sewers, water main and services. The sanitary sewer on Arbor Avenue will eventually serve the Schlife and Stone properties to the east. Easements will be provided for the future NE Trunk Sewer which will serve the remainder of the NE Trunk Sewer District, including the Brill property.

The developer will dedicate Lot D for a future trail. This lot will be 15' wide where it straddles the east property line and will be 30' wide at the trail approached E. Northside Drive. The donation of this lot will fulfill the bulk of the parkland dedication for this subdivision. The remainder, if any, will be a fee equal to the fair market value of the land which shall be determined at the time of final platting for Monarch Crossing Plat 2.

## **ISSUES:**

The developer has submitted a request to waive the 1,320 feet maximum block length due to the large size of the lots in this subdivision. The subdivision has 13 contiguous lots fronting on Monarch Drive between Arbor Avenue and E. Northside Drive. This is fewer than a typical R-1 subdivision with 80' wide lots with 16 contiguous lots. In addition, the longer block length also conforms to the easterly extension of Arbor Avenue through this plat from Big Creek Ridge.

## PARKLAND DEDICATION

54 SINGLE FAMILY LOTS X 995.95 SF/LOT = 53,781 SF (1.23 AC) **PROVIDED** 

= 51,012 SF(1.17 AC)