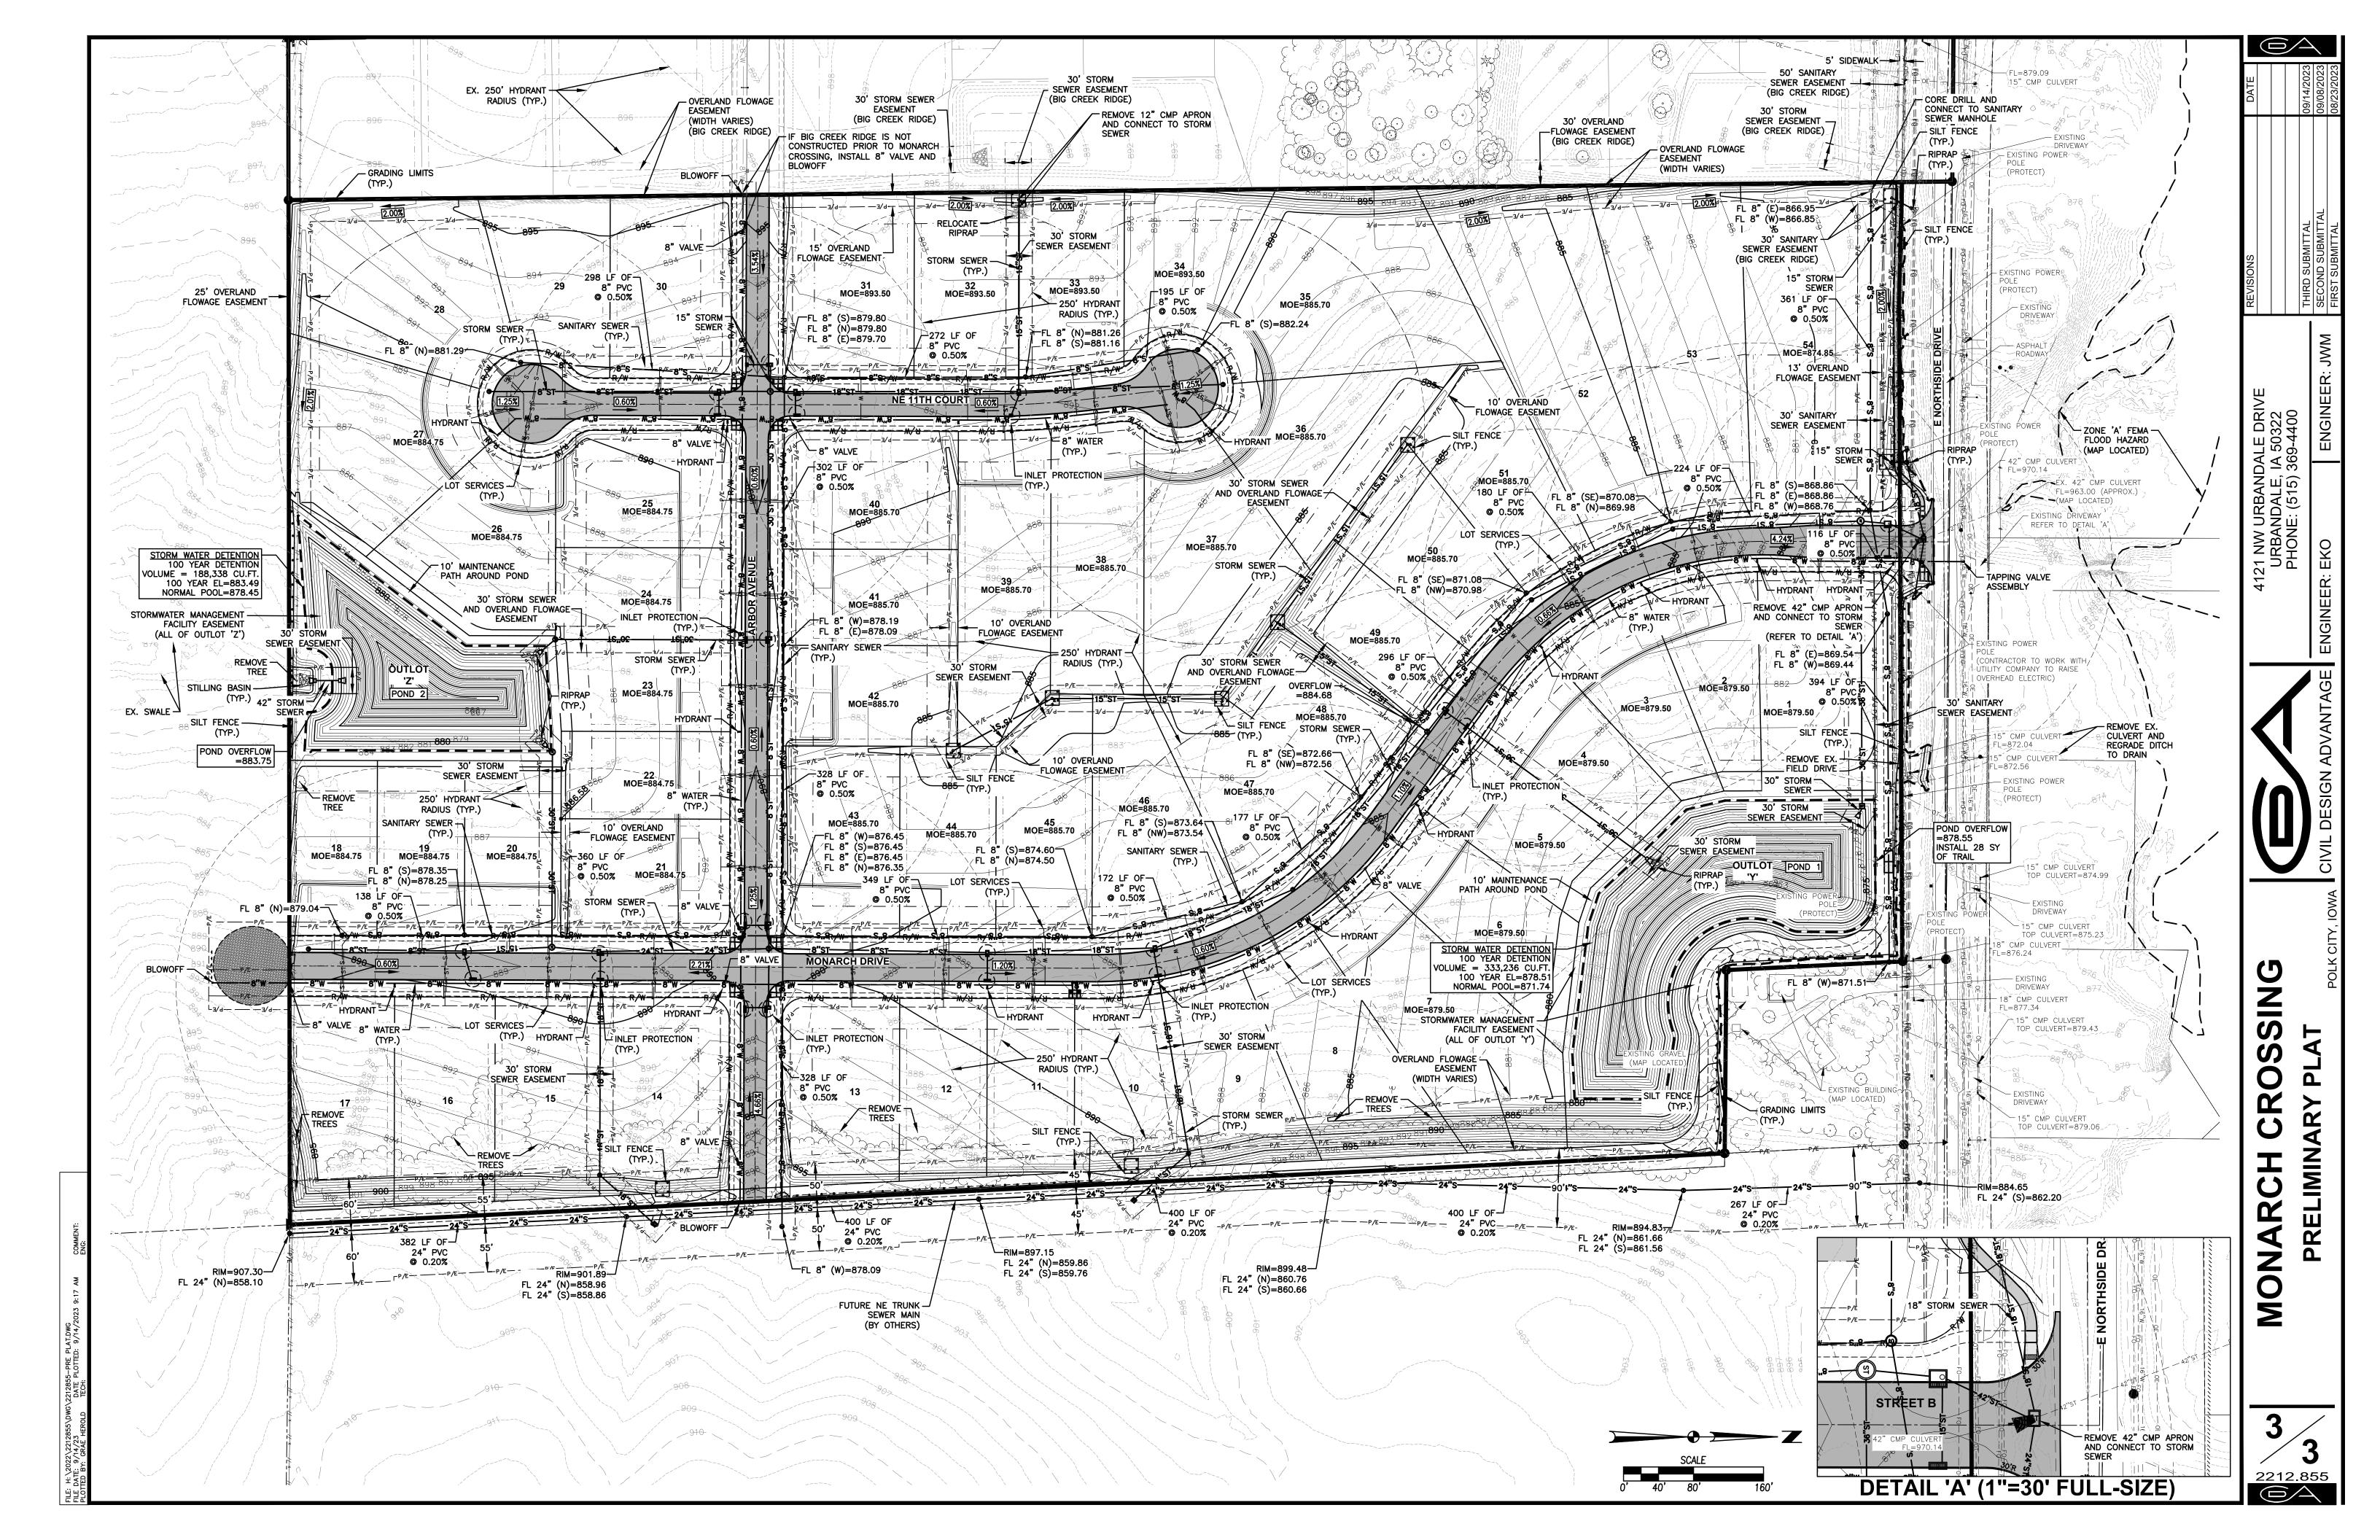

This subdivision is located in the NE Trunk Sewer District and will to the proposed E. Northside Drive sanitary sewer extension being constructed by the developer of Big Creek Ridge, so the timing of this plat's construction will depend on that developer's schedule. This developer will be required to pay the \$2,820.00 per-acre connection fee for the NE Trunk Sewer at the time of final platting.

The public improvements associated with this plat include Monarch Drive, which is a through, north/south collector street that will eventually extend to E. Southside Drive. Arbor Avenue is a through, east/west local street that will connect to Big Creek Ridge on the west and to the east plat boundary for future extension. NE 11<sup>th</sup> Court will be a short street that terminates in a cul-de-sac at each end of the street. A traffic impact study is not required for this subdivision. At the time of final

Monarch Crossing Preliminary Plat Review September 15, 2023 Page 2 of 3

platting, the developer will be required to pay their share of future improvements to E. Northside Drive,

In addition to streets, the public improvements include associated public storm sewers, sanitary sewers, water main and services. The sanitary sewer on Arbor Avenue will eventually serve the Schlife and Stone properties to the east. Easements will be provided for the future NE Trunk Sewer which will serve the remainder of the NE Trunk Sewer District, including the Brill property.

## **NOTES**

- 1. OUTLOTS 'Y' & 'Z' TO BE DEDICATED TO THE HOMEOWNER'S ASSOCIATION & SHALL BE USED FOR STORM WATER DETENTION.
- 2. CONTRACT FOR STREET LIGHTING SHALL BE EXECUTED WITH FINAL PLAT.
- 3. STREET LIGHTS SHALL BE ON THE SAME SIDE OF STREET AS WATER MAIN.
- CONTRACT FOR ELECTRIC DISTRIBUTION SYSTEM SHALL BE EXECUTED WITH FINAL PLAT. 5. WATER AND SANITARY SEWER SHALL BE PROVIDED BY THE CITY OF POLK CITY.
- 6. NO LOTS WITHIN THIS PLAT SHALL BE PERMITTED TO HAVE A DRIVEWAY OFF E NORTHSIDE DRIVE. 7. A HOMEOWNER'S ASSOCIATION SHALL BE ESTABLISHED AT THE TIME OF FINAL PLATTING AND SHALL
- INCLUDE ALL LOTS WITHIN THE PLAT. 8. SUBDRAINS OR STORM SEWER SHALL BE PROVIDED ON BOTH SIDES OF ALL STREETS.
- 9. THE MINIMUM OPENING ELEVATION (M.O.E.) SHALL BE THE ELEVATION OF THE LOWEST OPENING.
- 10. ALL UTILITY SERVICES SHALL BE UNDERGROUND.
- 11. A GEOTECHNICAL REPORT WILL BE SUBMITTED WITH THE CONSTRUCTION DRAWINGS. 12. THE DEVELOPER WILL SATISFY PARKLAND DEDICATION VIA LAND DEDICATION (LOT D) AND A PARKLAND
- DEDICATION FEE. THE FEE WILL BE DETERMINED BASED ON FAIR MARKET VALUE OF PARKLAND AND OTHER CONSIDERATIONS AS DETERMINED BY THE CITY MANAGER AT THE TIME OF FINAL PLATTING. 13. ONLY ONE DRIVEWAY IS PERMITTED PER LOT.
- 14. ALL PROPOSED IMPROVEMENTS WILL BE CONSTRUCTED IN TWO PHASES.
- 15. A HOMEOWNER'S ASSOCIATION WILL BE ESTABLISHED AT THE TIME OF FINAL PLATTING & WILL BE
- RESPONSIBLE FOR MANAGEMENT & ANNUAL INSPECTION OF ALL PROPOSED DETENTION BASINS. 16. A FULL STORMWATER MANAGEMENT PLAN WILL BE SUBMITTED WITH THE CONSTRUCTION DRAWINGS.
- 17. 54 SINGLE FAMILY LOTS & 3 OUTLOTS ARE BEING PROPOSED FOR THIS SUBDIVISION. SINGLE FAMILY
- LOTS RANGE IN SIZE FROM 0.44 AC TO 1.51 AC. OUTLOTS RANGE IN SIZE FROM 1.14 AC TO 1.63 AC. 18. NO LOT LOCATED WITHIN THIS SUBDIVISION SHALL BE SUBDIVIDED WITHOUT PRIOR APPROVAL OF THE
- 19. THE DEVELOPER WILL BE REQUIRED TO SIGN A DEVELOPMENT AGREEMENT REGARDING RESPONSIBILITY
- AND COST FOR 3.5' OF PCC CURB AND GUTTER ALONG THE ENTIRE E. NORTHSIDE DRIVE FRONTAGE. 20. A WAIVER SHALL BE REQUESTED FOR EXCEEDING THE MINIMUM 1,320 LF BLOCK LENGTH.
- 21. HOMEOWNERS ASSOCIATION WILL BE RESPONSIBLE FOR THE MAINTENANCE OF THE MONUMENT SIGN. 22. THE DEVELOPER SHALL BE RESPONSIBLE FOE ACQUIRING ALL NECESSARY OFF-SITE EASEMENTS FROM ADJACENT PROPERTY OWNERS, ON POLK CITY'S STANDARD FORM, PRIOR TO APPROVAL OF THE
- 23. ANY FARM FENCING LOCATED ON THE PROPERTY SHALL BE REMOVED.
- 24. DEVELOPER IS RESPONSIBLE FOR PAVING 5' OF THE 10' TRAIL ALONG THE NORTH SIDE OF LOT 1 AND OUTLOT 'Y'. TIMING AND COST SHARING TO BE DETERMINED BY CITY.
- 25. THE PROPERTY OWNER/DEVELOPER UNDERSTANDS THAT DEVELOPMENT OF THIS PROPERTY IS DEPENDENT UPON PRIOR CONSTRUCTION OF THE E. NORTHSIDE DRIVE SANITARY SEWER EXTENSION TO THE WEST PLAT BOUNDARY. IF THIS PROPERTY OWNER/DEVELOPER WISHES TO DEVELOP THIS PARCEL PRIOR TO THE COMPLETION OF E. NORTHSIDE DRIVE SANITARY SEWER EXTENSION, SAID EXTENSION WILL
- BE THE SOLE RESPONSIBILITY OF THIS APPLICANT/PROPERTY OWNER. 26. DEVELOPER SHALL BE RESPONSIBLE FOR PAYING THE NE TRUNK SEWER HOOK-UP FEE. THIS FEE WILL BE BASED ON THE AREA BEING FINAL PLATTED BUT EXCLUDING OUTLOT RESERVED FOR PHASE 2