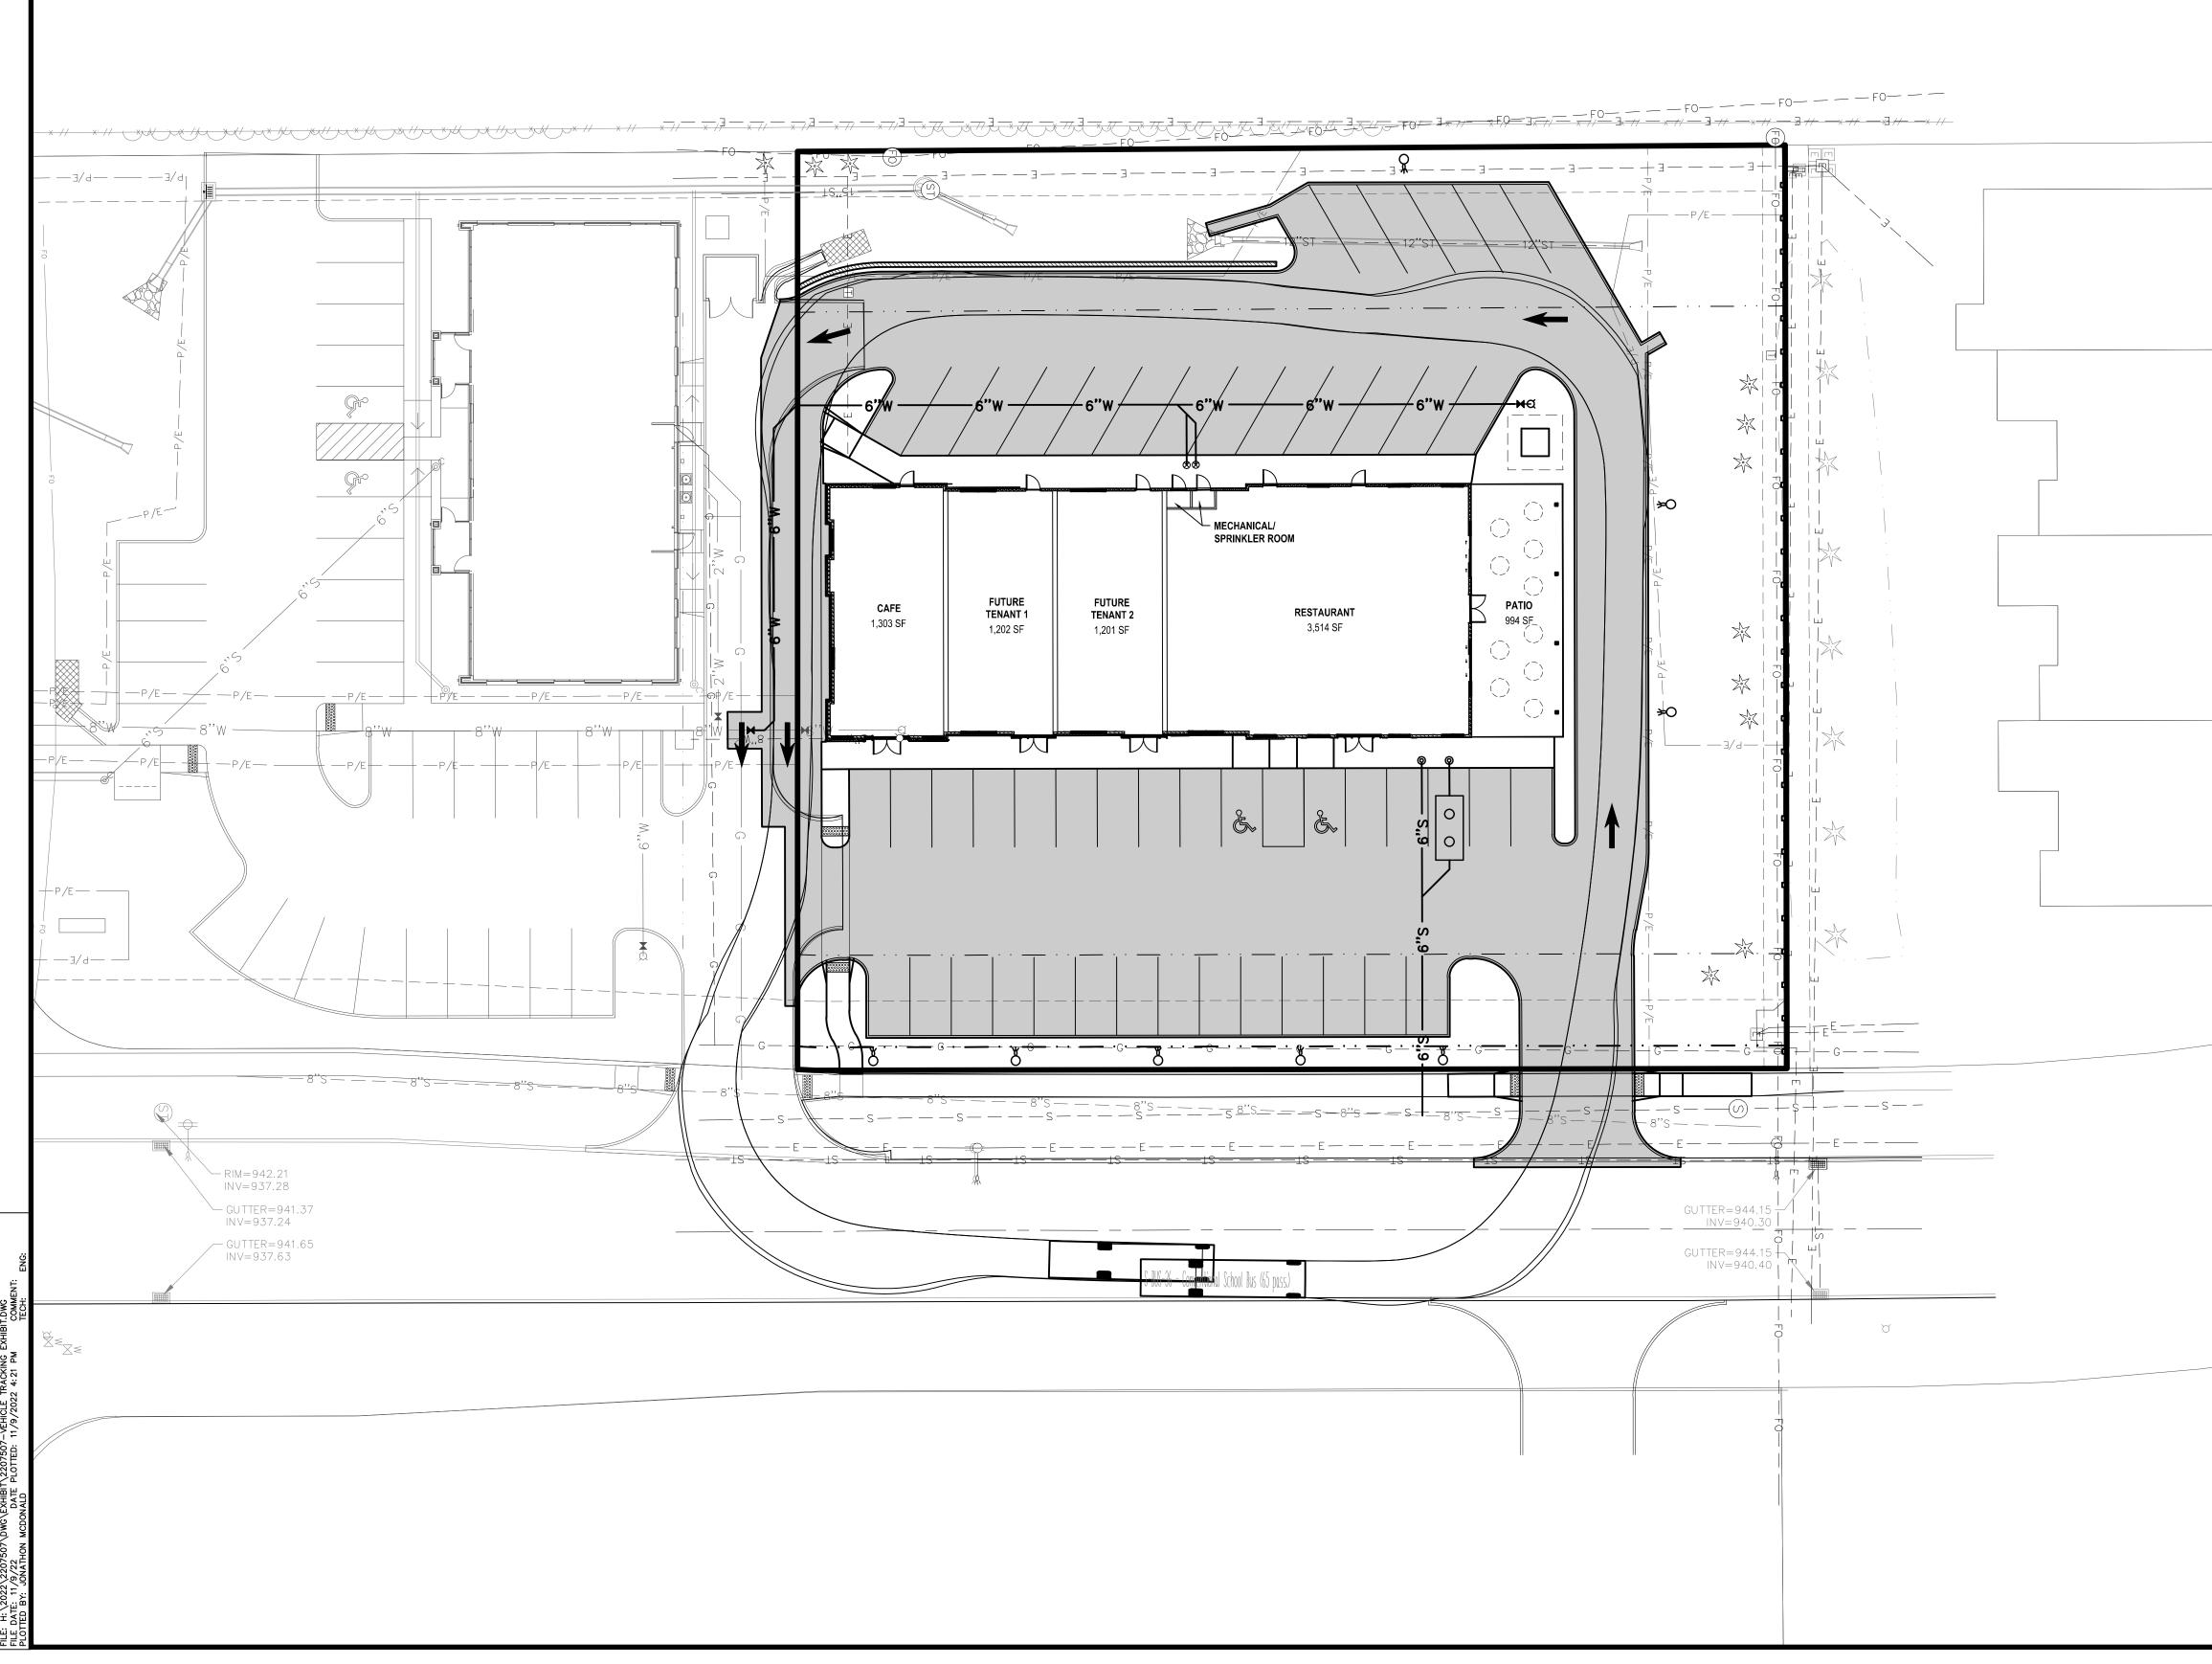

The proposed building will offer 4 tenant spaces, with the northernmost space (3,448 SF indoor with 990 SF patio) being designated as a restaurant space, the southernmost space (1,303 SF) being designated as a café restaurant space, and the middle two spaces being designated as future office or retail space (1,202 SF & 1,201 SF). The building includes sprinkler and mechanical rooms (50 SF) to serve all tenants. The proposed uses are in general compliance with the C-2 commercial district.

The developer is proposing a parking lot that wraps around the building and provides space for five cars to queue at the drive-thru window without obstructing parking stalls. Since the proposed parking lot does not provide enough parking stalls to meet Code (58 stalls required vs. 49 spaces

Lake Front Office Park – Lot 1 November 16, 2022 Page 2 of 4

provided on site), the developer has proposed a shared parking agreement between Lots 1 and 2 Lake Front Office Park Plat 1 to meet the parking requirements.