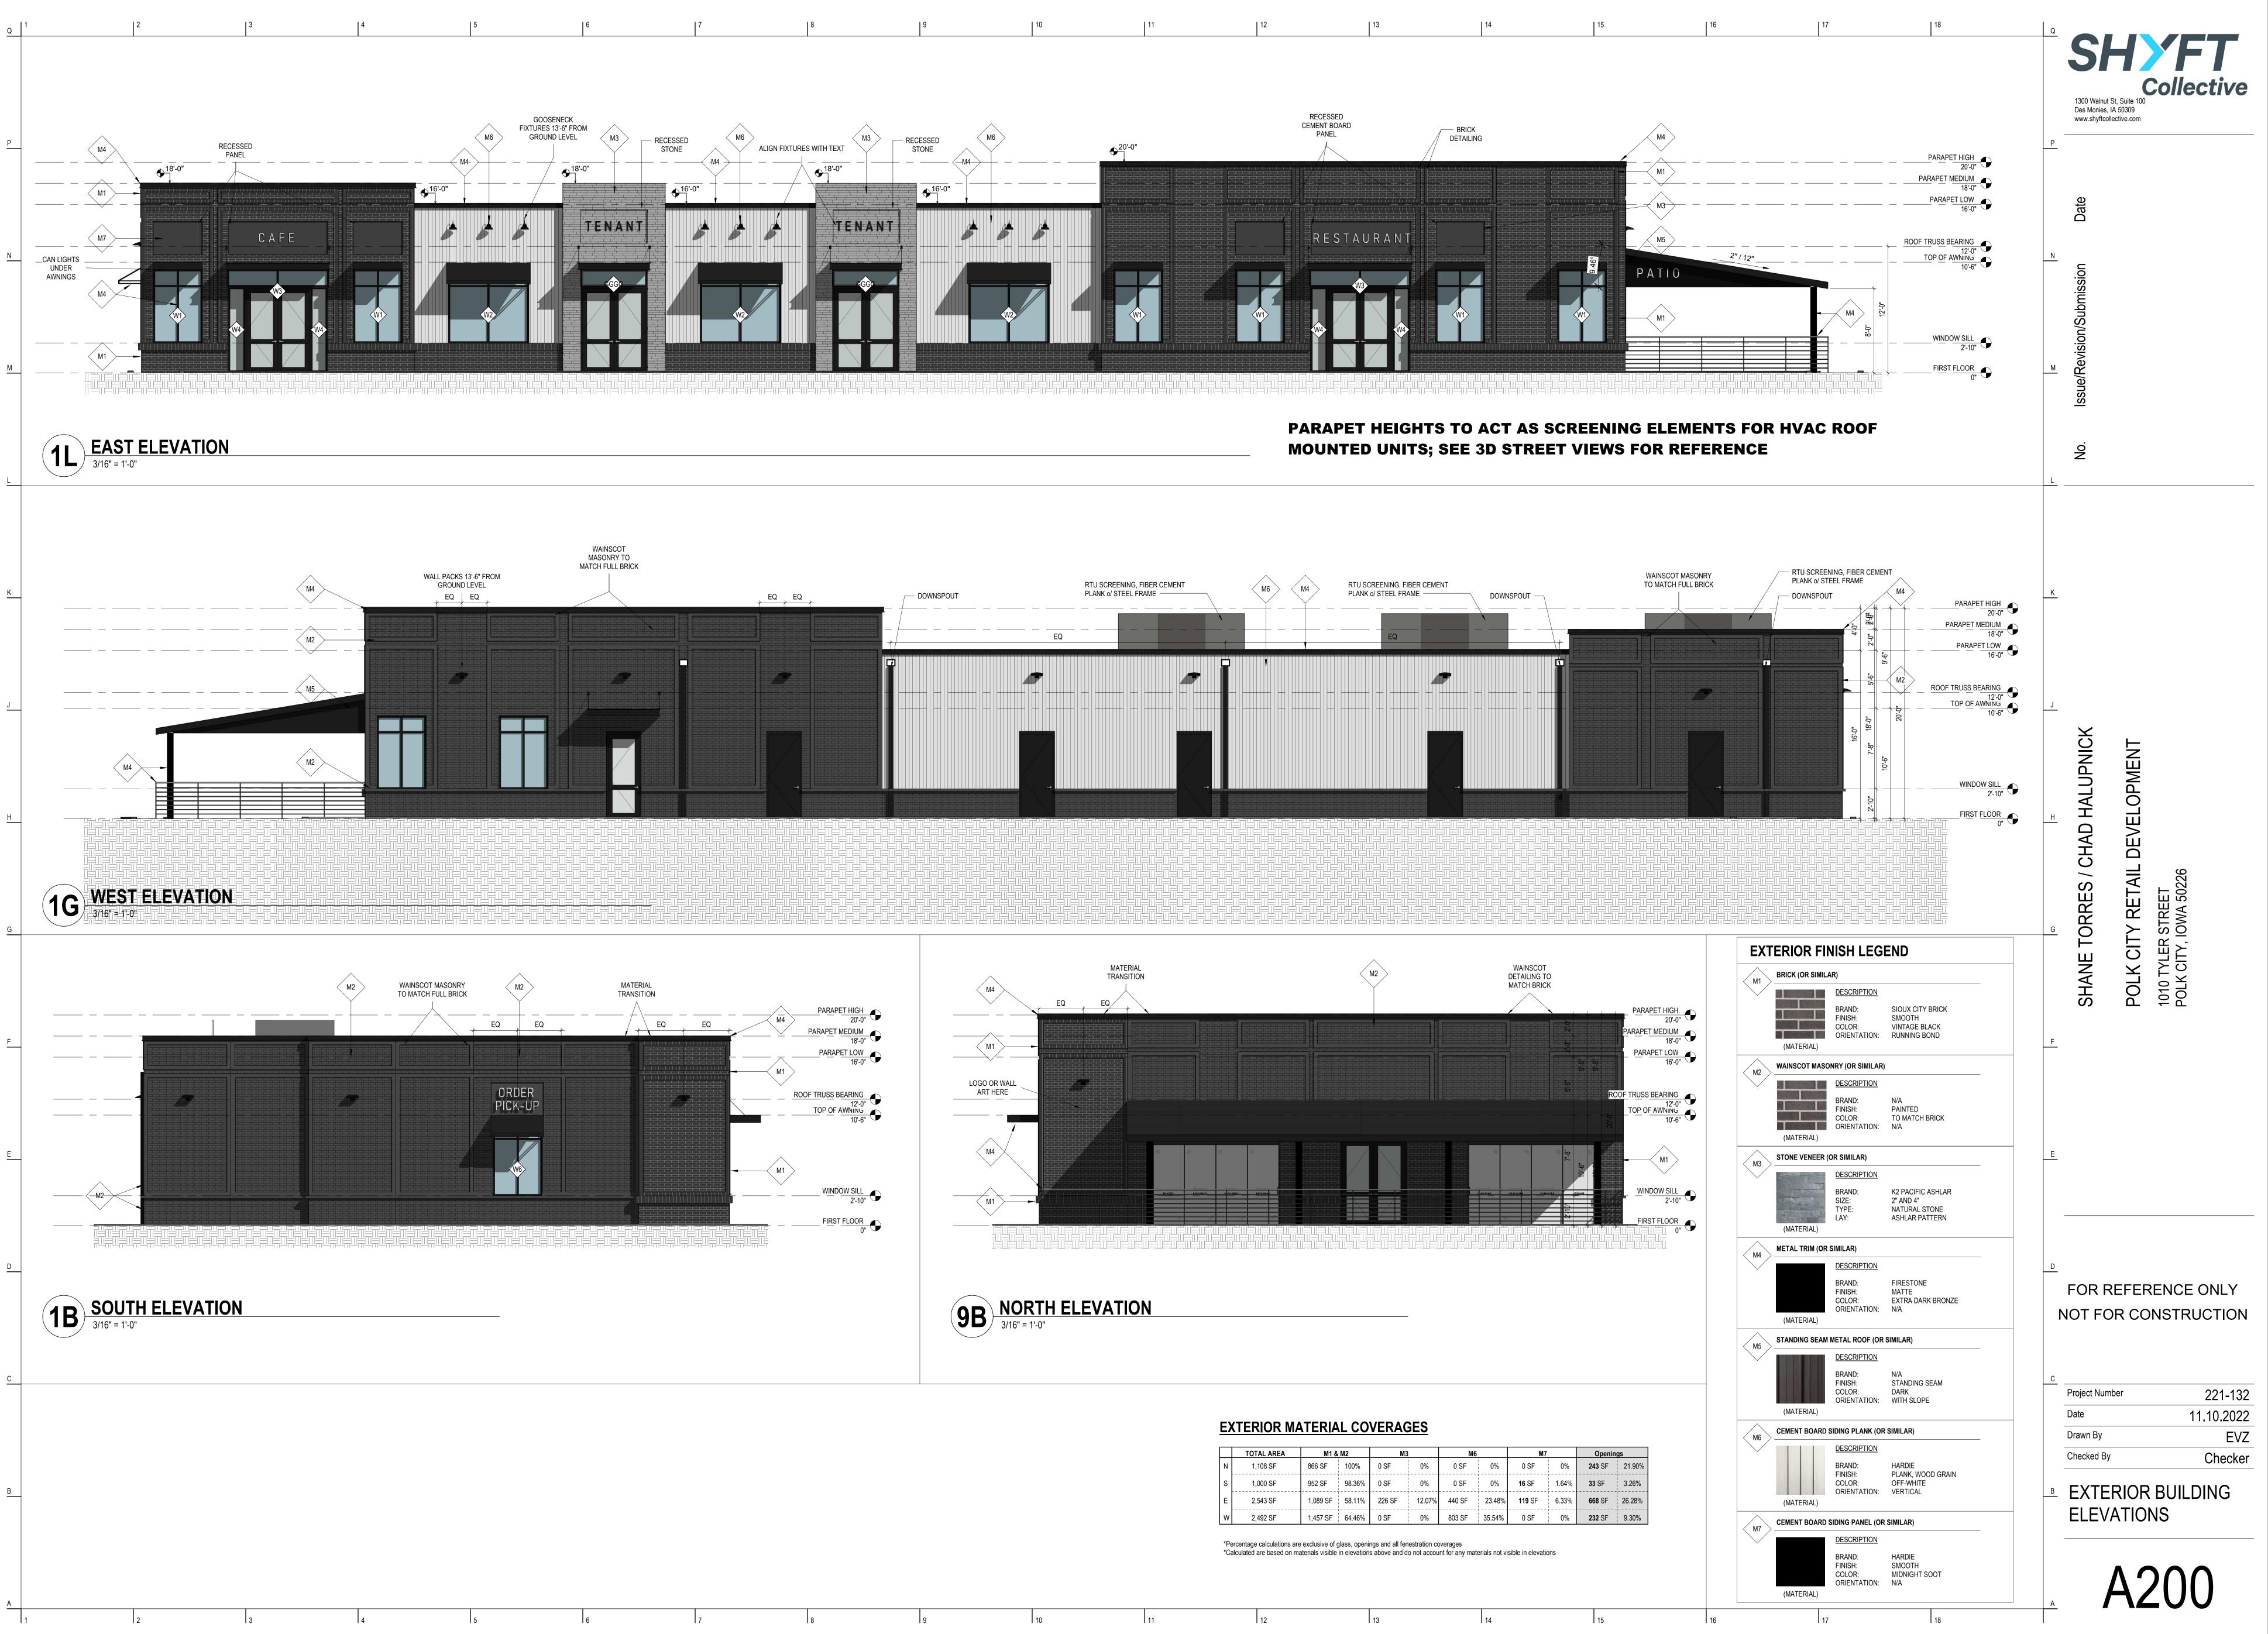

The proposed building will offer 4 tenant spaces, with the northernmost space (3,448 SF indoor with 990 SF patio) being designated as a restaurant space, the southernmost space (1,303 SF) being designated as a café restaurant space, and the middle two spaces being designated as future office or retail space (1,202 SF & 1,201 SF). The building includes sprinkler and mechanical rooms (50 SF) to serve all tenants. The proposed uses are in general compliance with the C-2 commercial district.

The building will be constructed primarily of "Vintage Black" brick and wainscot masonry, along with accent stone around the retail entrances. Parapet walls will be extended to conceal the bulk of the roof-mounted mechanical units at the front and sides of the building and fiber cement screening wall will conceal the units at the rear (west side) of the building.