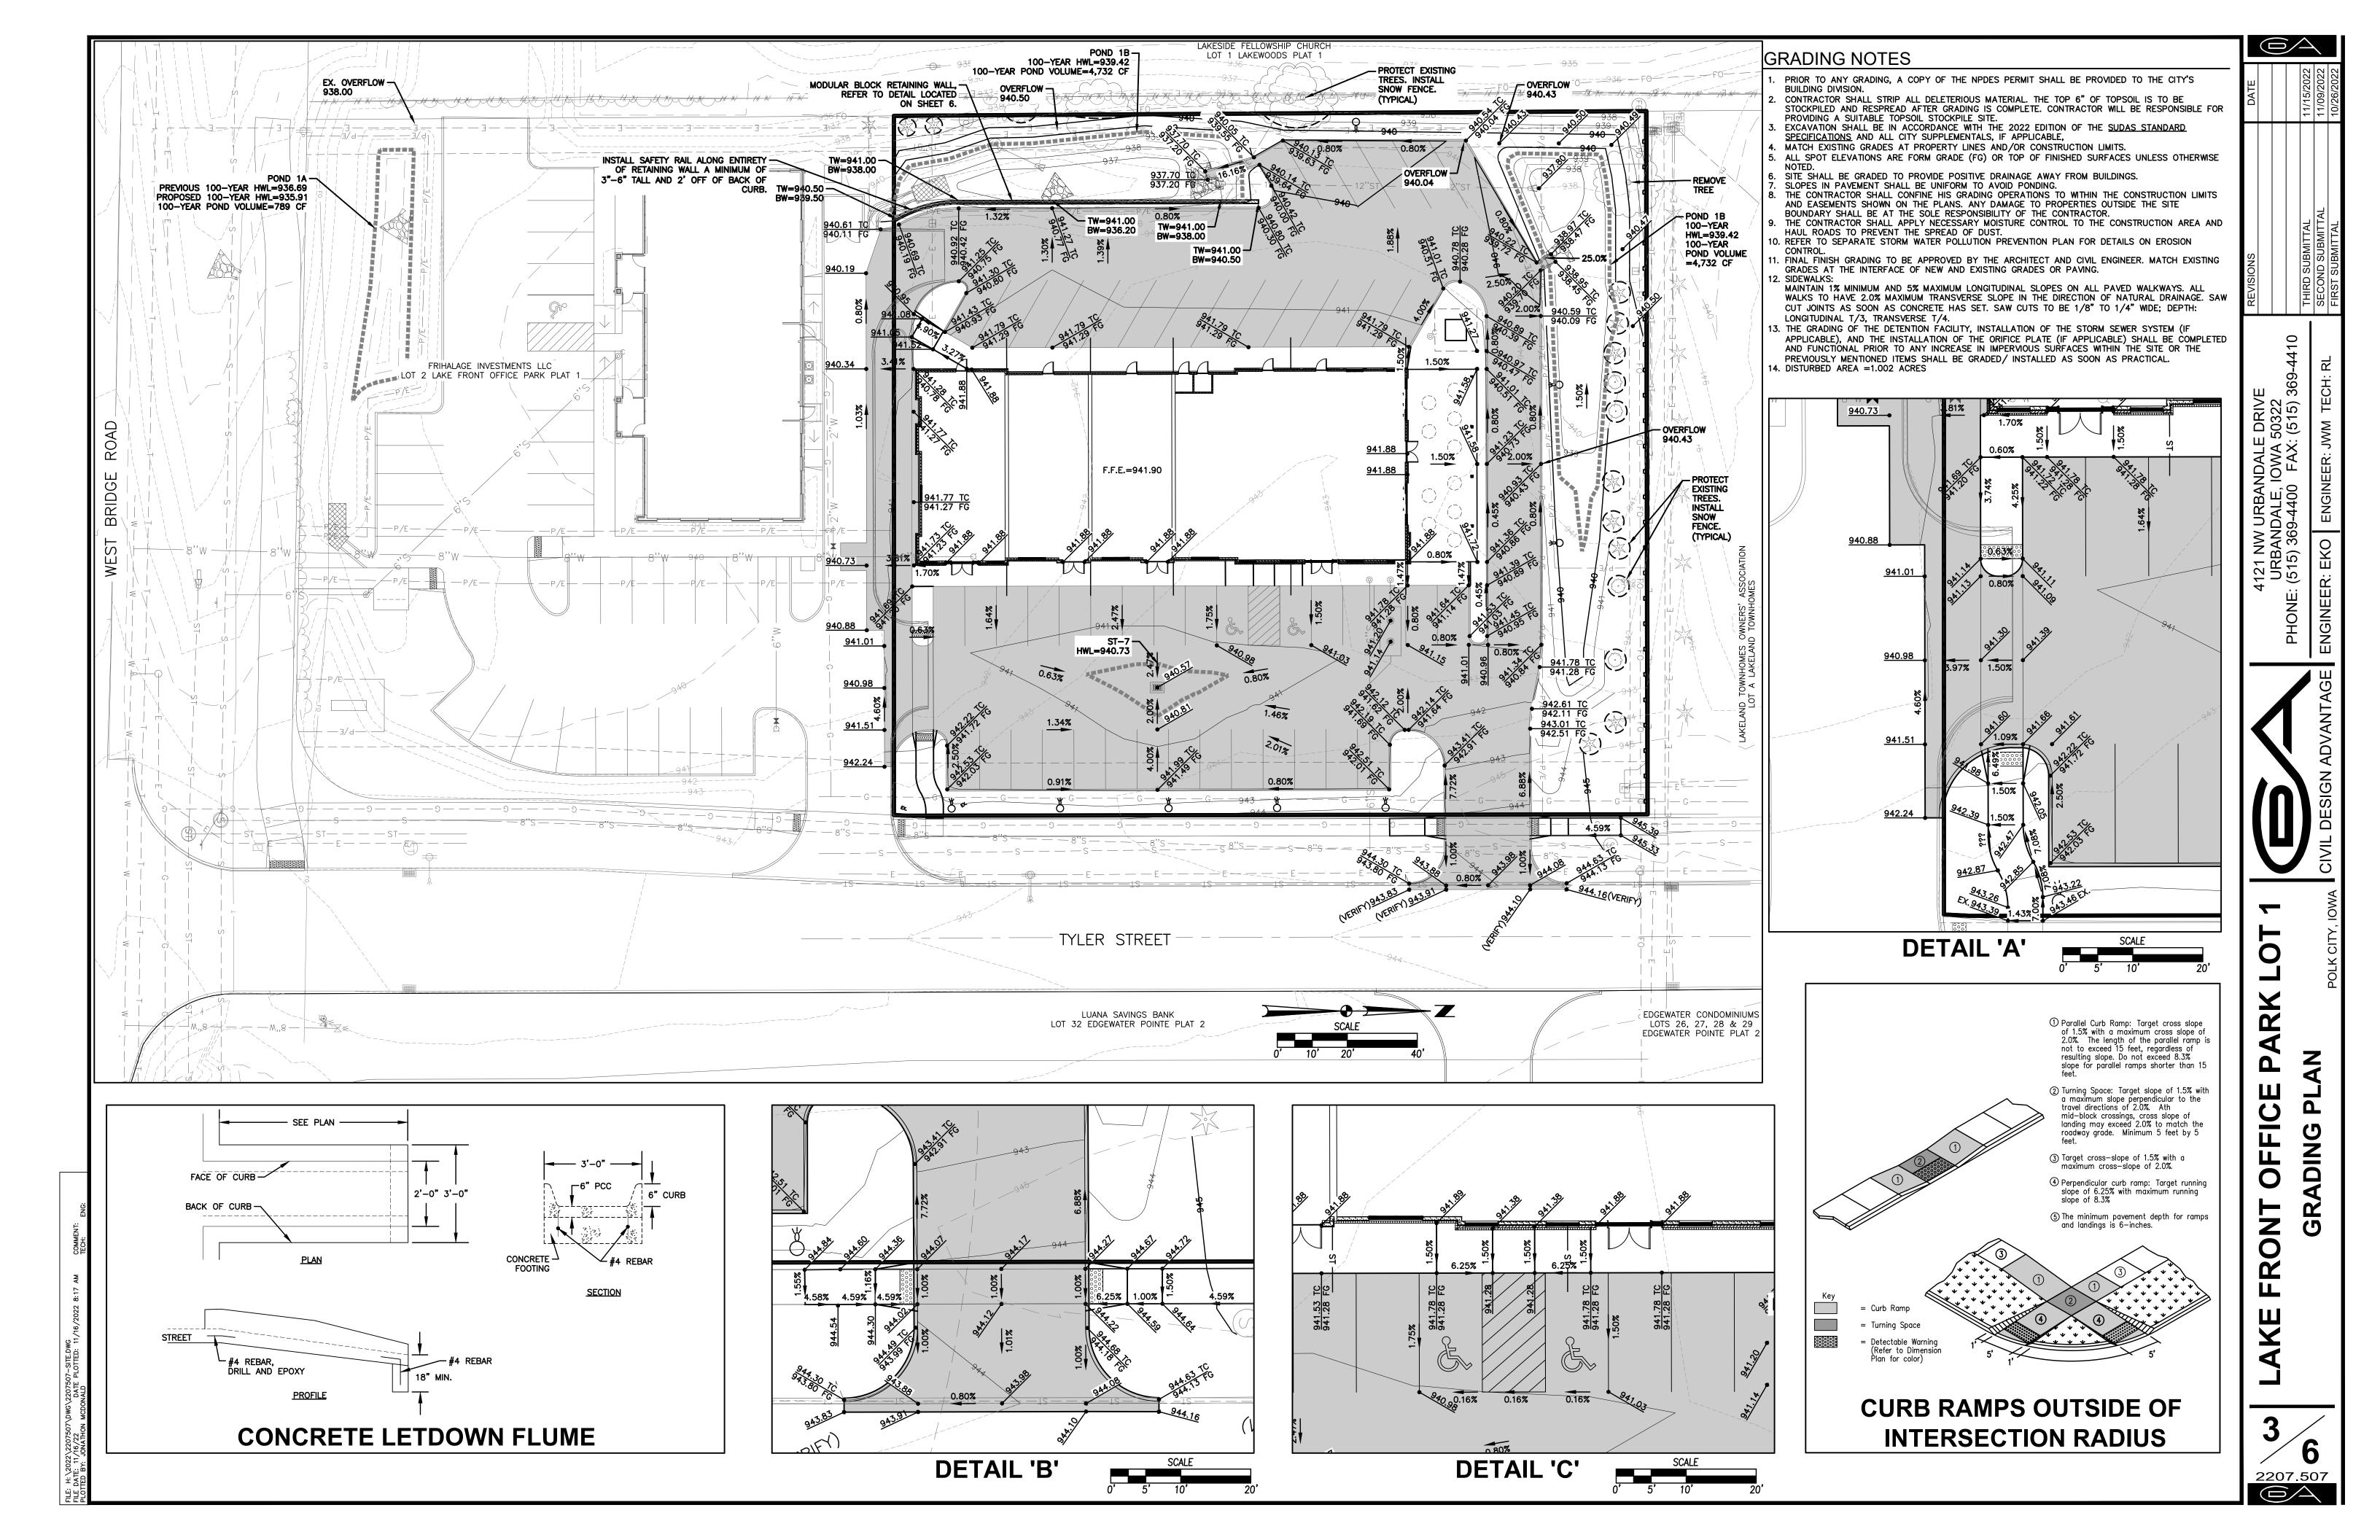

As part of the construction, the developer will be modifying the existing detention basin located on Lot 1 of Lake Front Office Park Plat 1. Utilities will be extended to the building to serve the tenants, including a shared grease trap that will be maintained by the property owner.