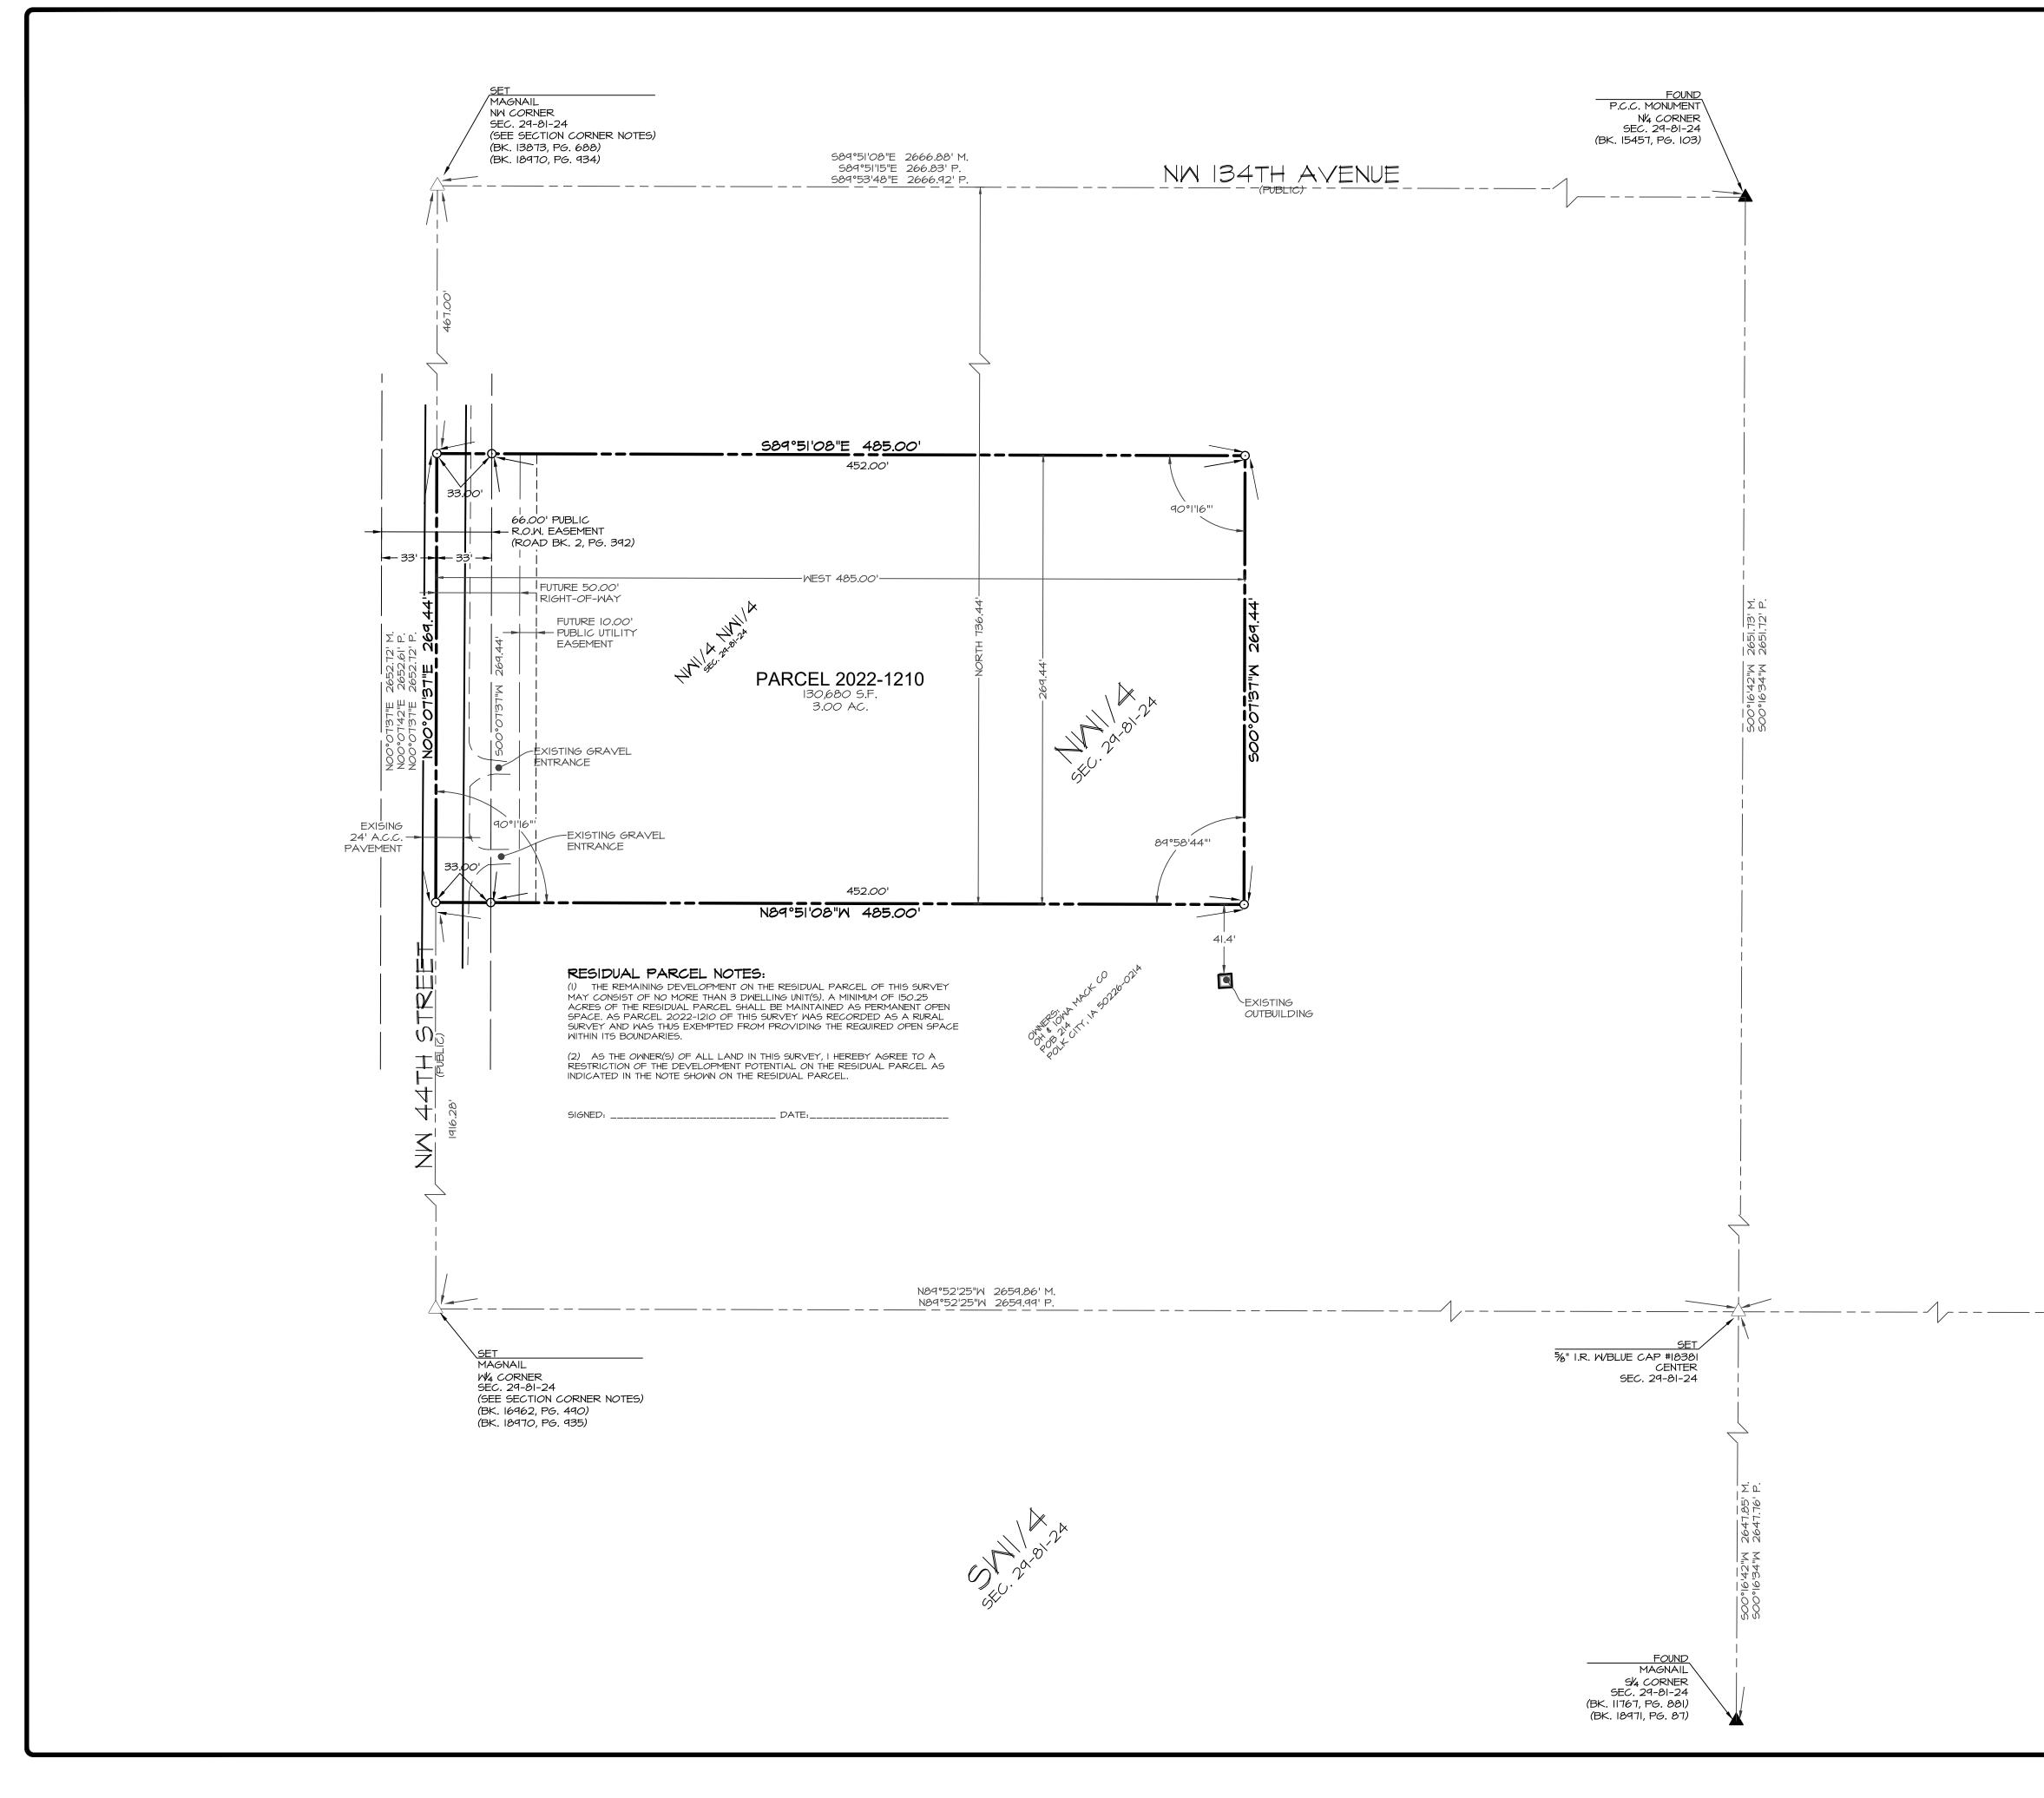

# **SITE PLAN REVIEW**

Date: November 16, 2022

Project: Lake Front Office Park – Lot 1

### **GENERAL INFORMATION:**

| Owner/<br>Applicant: | Iron House Properties, LLC                                                     |
|----------------------|--------------------------------------------------------------------------------|
| Requested<br>Action: | Approval of Site Plan                                                          |
| Location             | 1010 Tyler Street<br>North of Bridge Road &<br>West of Tyler Street            |
| Size:                | 0.99 acres                                                                     |
| Zoning:              | C-2 Commercial                                                                 |
| Proposed<br>Use:     | Office/Retail (Low Volume)<br>Restaurant (Drive-thru)<br>Restaurant (Sit Down) |

## **BACKGROUND:**

Shane Torres on behalf of Iron House Properties, LLC, proposes construction of a single story, 7,700 square feet mixed use building with an approximately 1,000 square feet covered patio located on the north end of the building. The proposed location was originally platted as Lot 1 of the Lake Front Office Park Plat 1 subdivision, recorded on May 23, 2016. The existing lot is zoned in the C-2 Commercial district.

# LEGAL DESCRIPTION

LOT 1 OF LAKE FRONT OFFICE PARK PLAT 1, CONTAINING 43,126 SF

# DEVELOPMENT SUMMARY

| AREA: 0.99 ACRES (43,                                                                                          | 126 SF)                                                                                         |
|----------------------------------------------------------------------------------------------------------------|-------------------------------------------------------------------------------------------------|
| SETBACKS:<br>FRONT = 25'<br>SIDE = 0'<br>REAR = 35'<br>*FOR EACH FOOT THE FRONT Y<br>THE REAR YARD MAY BE REDU |                                                                                                 |
| PRINCIPAL USE:<br>OFFICE/RETAIL (LESS THAN<br>CAFE ( DRIVE-THROUGH)<br>RESTAURANT (FULL SERVICE                |                                                                                                 |
| BUILDING FOOTPRINT:<br>TOTAL NET BUILDING =<br>TOTAL GROSS BUILDING =                                          | 7,220 SF<br>7,700 SF                                                                            |
| ESTIMATED NUMBER OF EMPLOYE<br>EARLY MORNING: 4 EMPLOYE<br>LUNCH HOUR: 8 EMPLOYEES<br>EVENING HOURS: 15 EMPLOY | ËS                                                                                              |
| PLUS 1 SPACE FOR E                                                                                             | IE)<br>JARE FEET OF GROSS FLOOR A<br>VERY FOUR OUTSIDE SEATS PLU<br>ACITY EQUAL TO 5 SPACES PER |
| <u>REQUIRED:</u><br>4,817 SF OF RESTAURANT                                                                     | = 42 SPACES                                                                                     |
| 2,403 OFFICE/ RETAIL<br>(LOW VOLUME)                                                                           | = 6 SPACES                                                                                      |
| PATIO (40 SEATS)                                                                                               | = 10 SPACES                                                                                     |
|                                                                                                                |                                                                                                 |