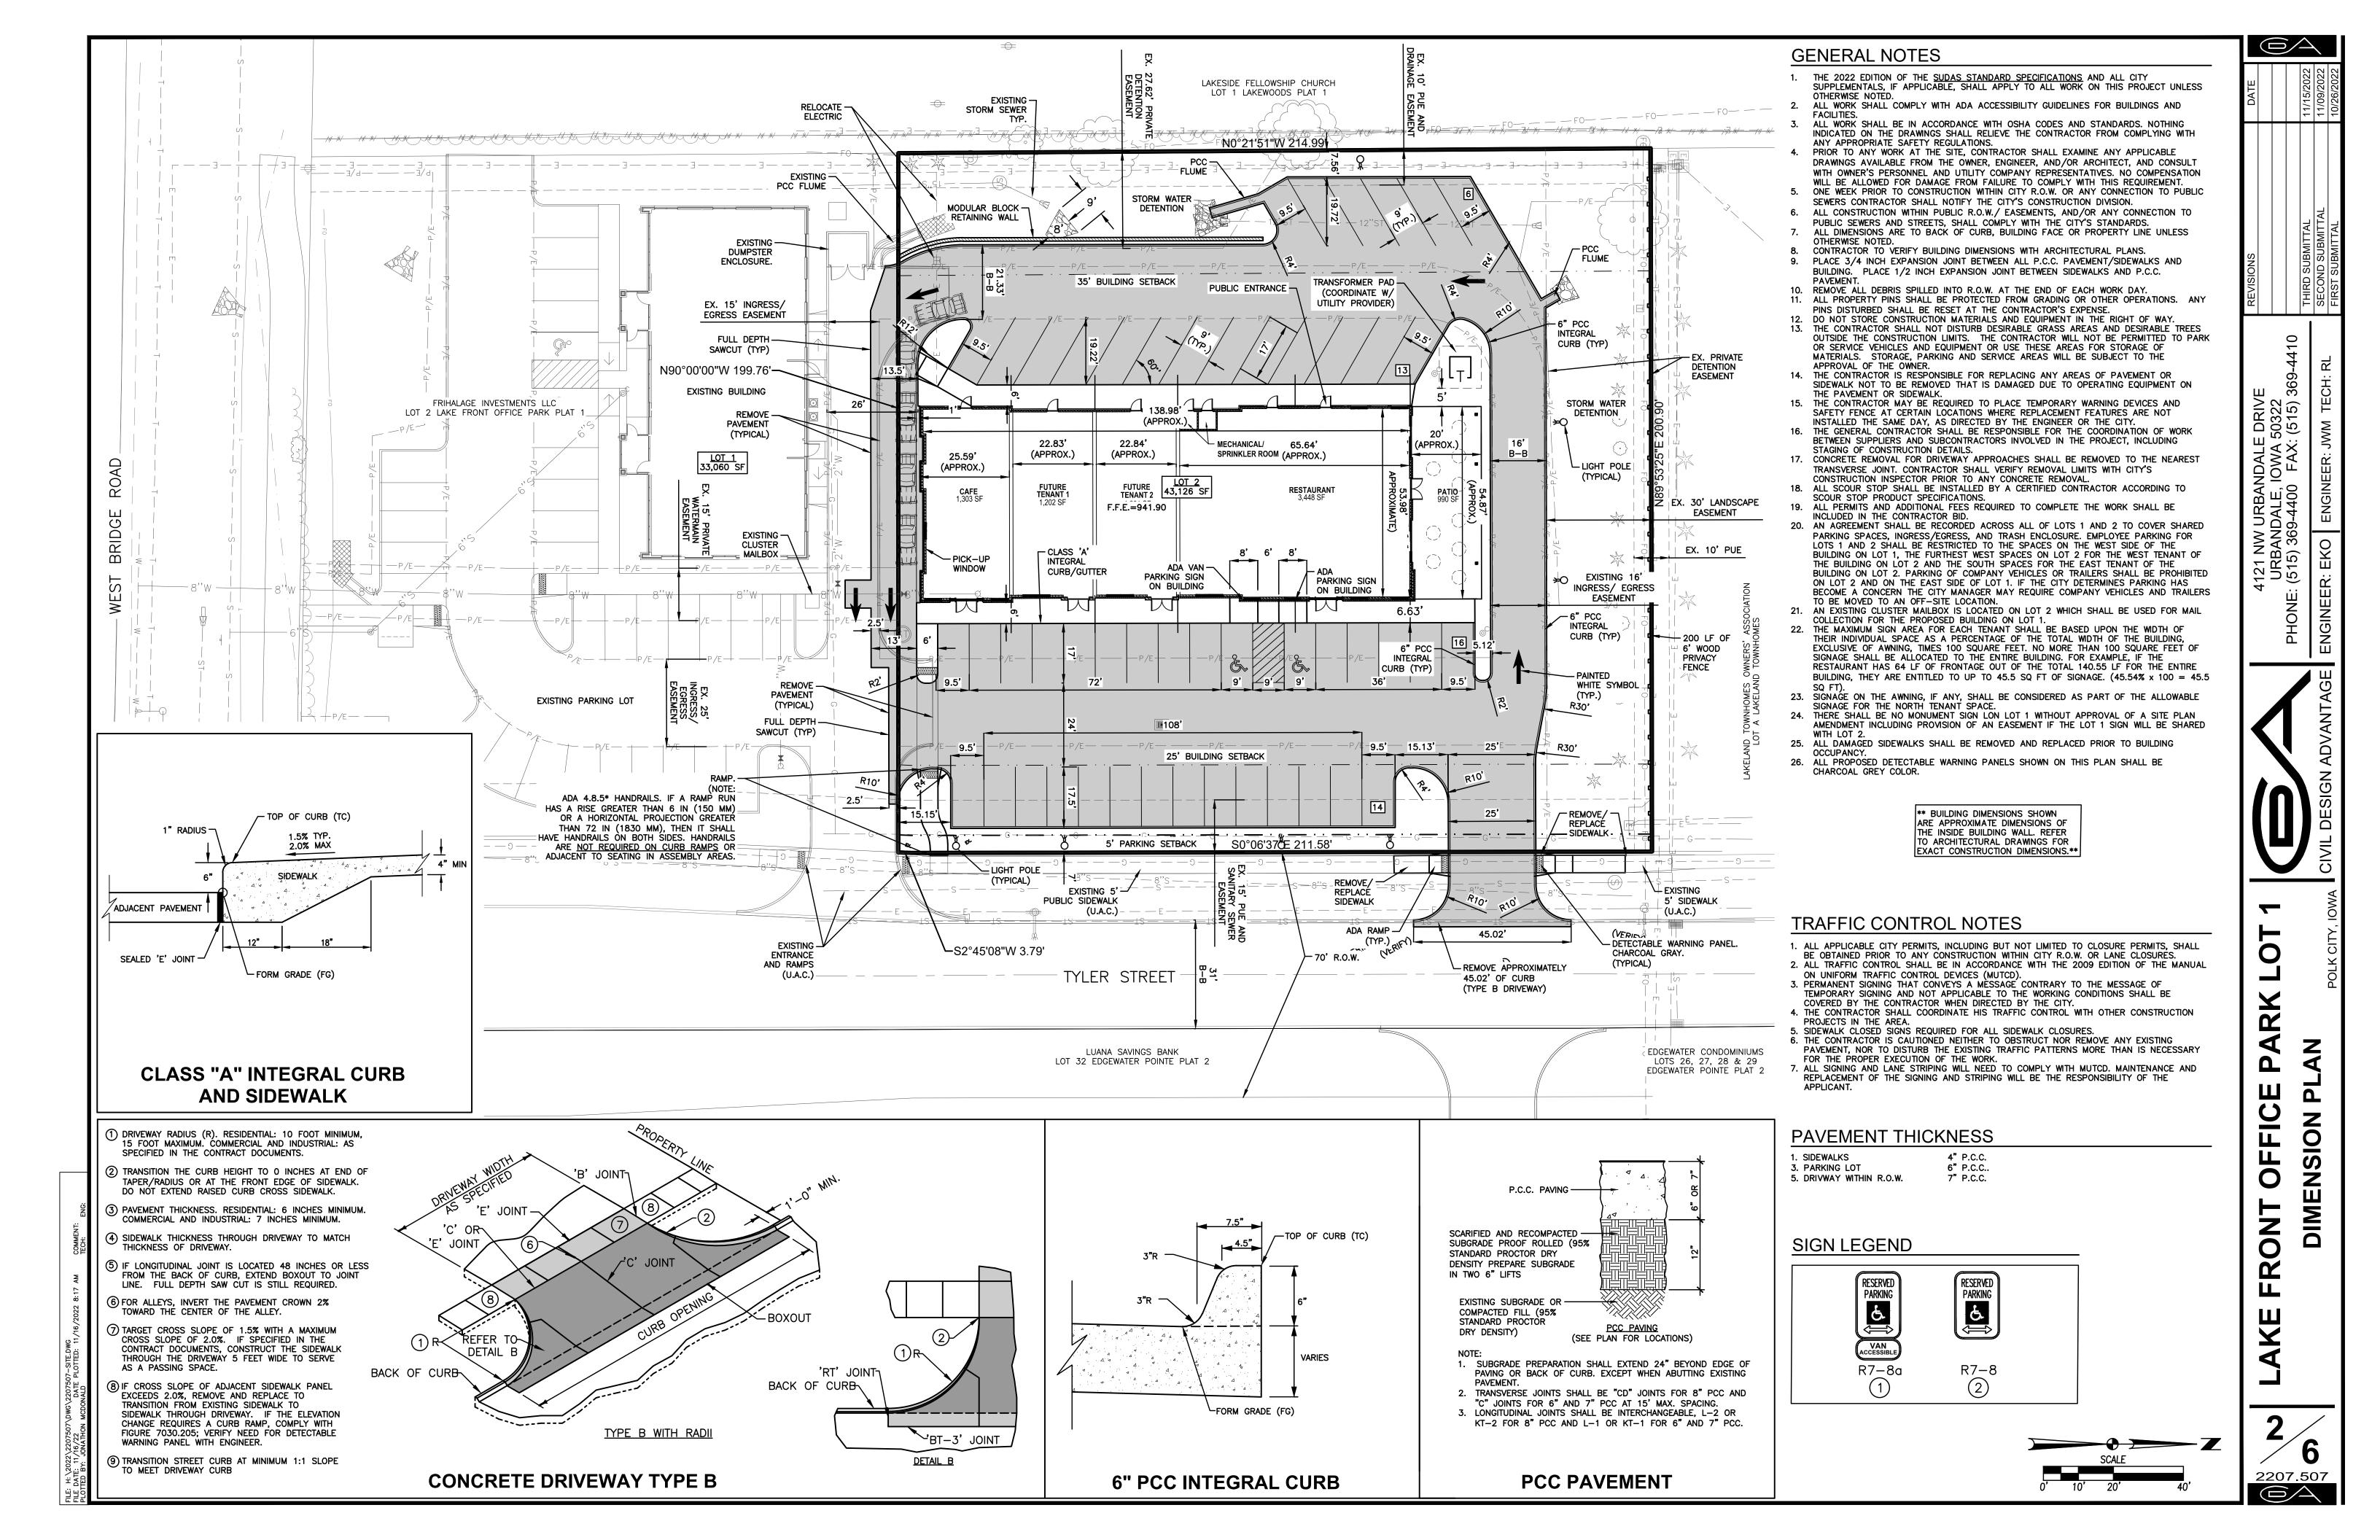

## **BACKGROUND:**

Shane Torres on behalf of Iron House Properties, LLC, proposes construction of a single story, 7,700 square feet mixed use building with an approximately 1,000 square feet covered patio located on the north end of the building. The proposed location was originally platted as Lot 1 of the Lake Front Office Park Plat 1 subdivision, recorded on May 23, 2016. The existing lot is zoned in the C-2 Commercial district.

The proposed building will offer 4 tenant spaces, with the northernmost space (3,448 SF indoor with 990 SF patio) being designated as a restaurant space, the southernmost space (1,303 SF) being designated as a café restaurant space, and the middle two spaces being designated as future office or retail space (1,202 SF & 1,201 SF). The building includes sprinkler and mechanical rooms (50 SF) to serve all tenants. The proposed uses are in general compliance with the C-2 commercial district.

The building will be constructed primarily of "Vintage Black" brick and wainscot masonry, along with accent stone around the retail entrances. Parapet walls will be extended to conceal the bulk of the roof-mounted mechanical units at the front and sides of the building and fiber cement screening wall will conceal the units at the rear (west side) of the building.

The developer is proposing a parking lot that wraps around the building and provides space for five cars to queue at the drive-thru window without obstructing parking stalls. Since the proposed parking lot does not provide enough parking stalls to meet Code (58 stalls required vs. 49 spaces

Plant materials will be installed as part of the site plan to meet Polk City's open space and headlight screening requirements. The developer has proposed construction of a 6' wooden fence along the north property line in addition to the existing Type 'B' buffer trees to provide additional screening from the existing residential lots north of the proposed site.

The developer proposes protection of the existing 5' sidewalk along the Tyler Street and will replace any damaged sidewalk following construction operations.

- 1. The shared parking stalls shall be covered by a blanket easement across all of Lots 1 and 2 so the stalls in front of both buildings are primarily available for customer parking. This minimizes the concern that, should there be vehicle overlap, there is plenty of available parking for the tenants of both buildings. This blanket easement would also eliminate the need to revise the existing Ingress/Egress easement on Lot 1 since the parking lot layout has changed somewhat since the Final Plat was approved.
- 2. Employee parking for both buildings shall be restricted to the stalls on the west side of the building on Lot 1, the furthest west stalls on Lot 2 for the west tenant of the building on Lot 2, and the south stalls for the east tenant of the building on Lot 2.
- 3. Parking of company vehicles or trailers shall be prohibited on Lot 2 and on the east side of Lot 1 to leave all stalls in front of the buildings available for customer parking and employee parking for Lot 2 only. If the City determines parking has become a concern at Lakefront Office Park, the City Manager may require company vehicles and trailers be moved to an off-site location.
- 4. The restaurant shall have a public entrance on the west side of the building providing access to the building for any patrons that may use the west parking lot.