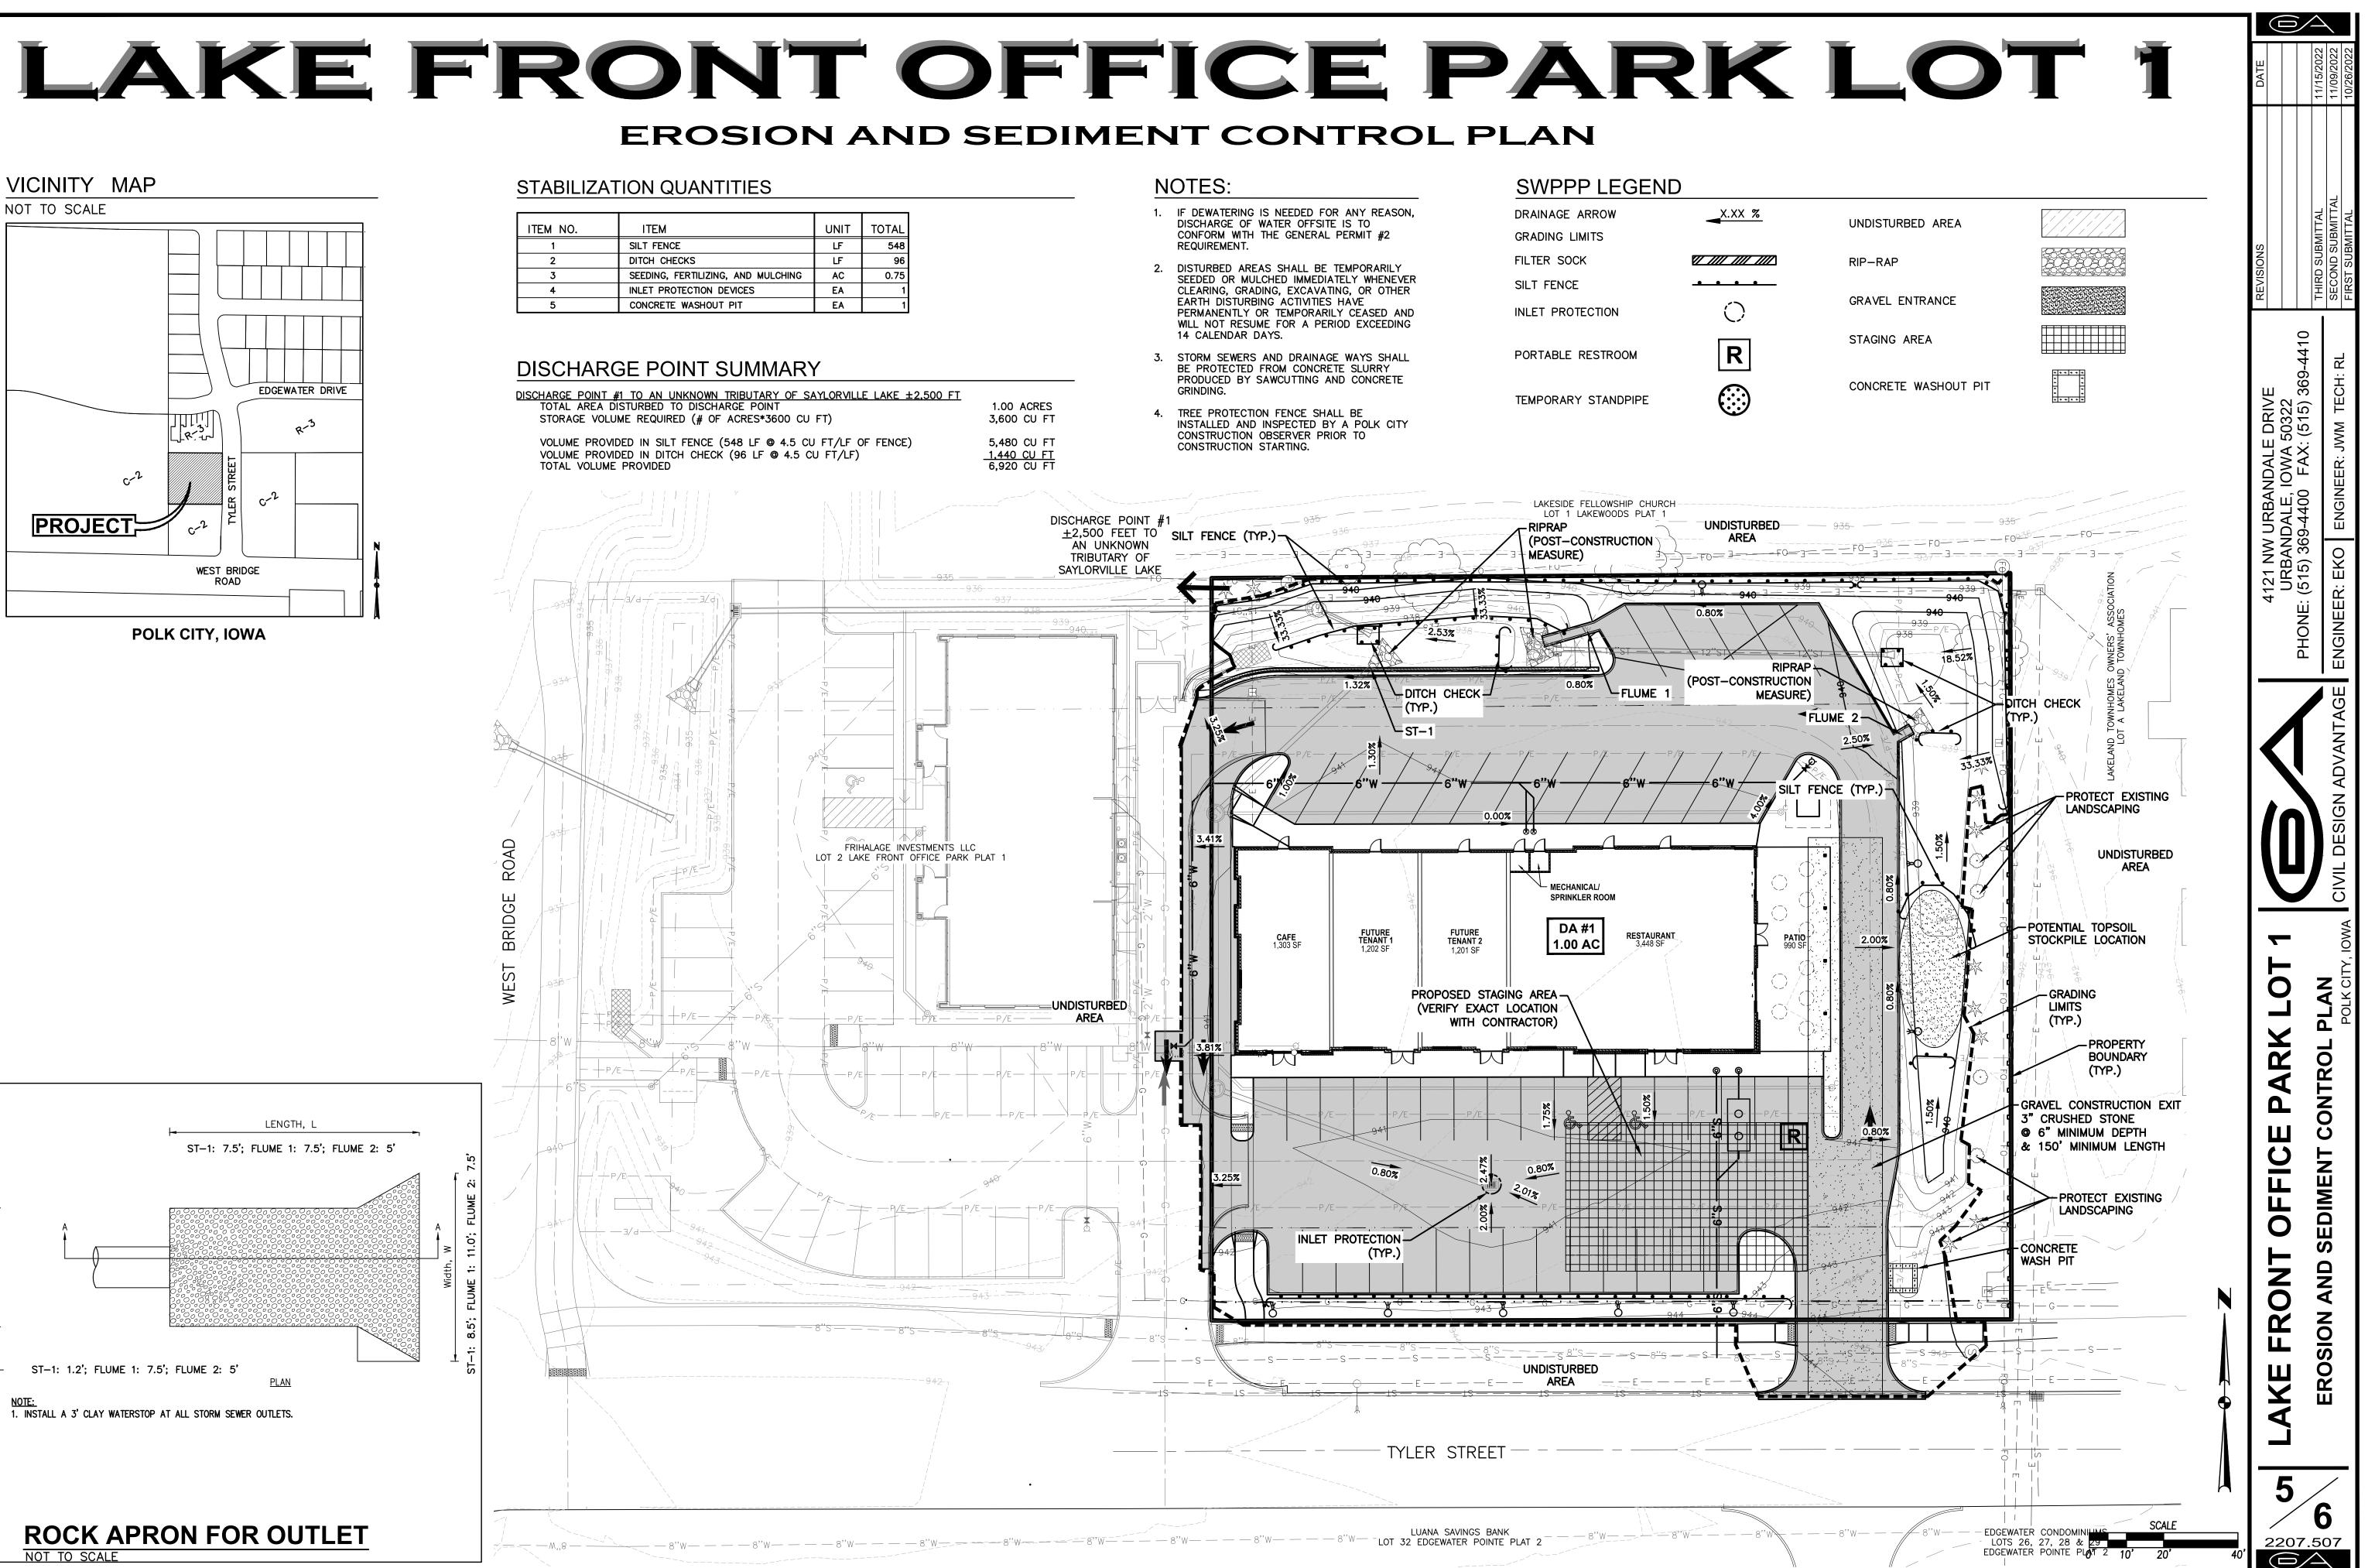

Plant materials will be installed as part of the site plan to meet Polk City's open space and headlight screening requirements. The developer has proposed construction of a 6' wooden fence along the north property line in addition to the existing Type 'B' buffer trees to provide additional screening from the existing residential lots north of the proposed site.

The developer proposes protection of the existing 5' sidewalk along the Tyler Street and will replace any damaged sidewalk following construction operations.

# **ISSUES:**

The Polk City Zoning Regulations require site plans to provide adequate off-street parking based on the proposed uses that are developed. According to Section 165.17 of the Zoning Regulations, the uses of this site plan would require 58 total parking stalls. The developer has proposed installation of 49 new parking stalls and wishes to meet the required number of parking stalls through a shared parking agreement and easement to share parking stalls with the existing ReMax building on Lot 2 of the Lake Front Office Park. The current uses of Lot 2, an eye care clinic and real estate office, experience the heaviest traffic loading during the daytime hours, while the proposed uses of Lot 1 are most likely to experience heavy traffic in the early morning or evening hours.

- 1. The shared parking stalls shall be covered by a blanket easement across all of Lots 1 and 2 so the stalls in front of both buildings are primarily available for customer parking. This minimizes the concern that, should there be vehicle overlap, there is plenty of available parking for the tenants of both buildings. This blanket easement would also eliminate the need to revise the existing Ingress/Egress easement on Lot 1 since the parking lot layout has changed somewhat since the Final Plat was approved.
- 2. Employee parking for both buildings shall be restricted to the stalls on the west side of the building on Lot 1, the furthest west stalls on Lot 2 for the west tenant of the building on Lot 2, and the south stalls for the east tenant of the building on Lot 2.
- 3. Parking of company vehicles or trailers shall be prohibited on Lot 2 and on the east side of Lot 1 to leave all stalls in front of the buildings available for customer parking and employee parking for Lot 2 only. If the City determines parking has become a concern at Lakefront Office Park, the City Manager may require company vehicles and trailers be moved to an off-site location.
- 4. The restaurant shall have a public entrance on the west side of the building providing access to the building for any patrons that may use the west parking lot.