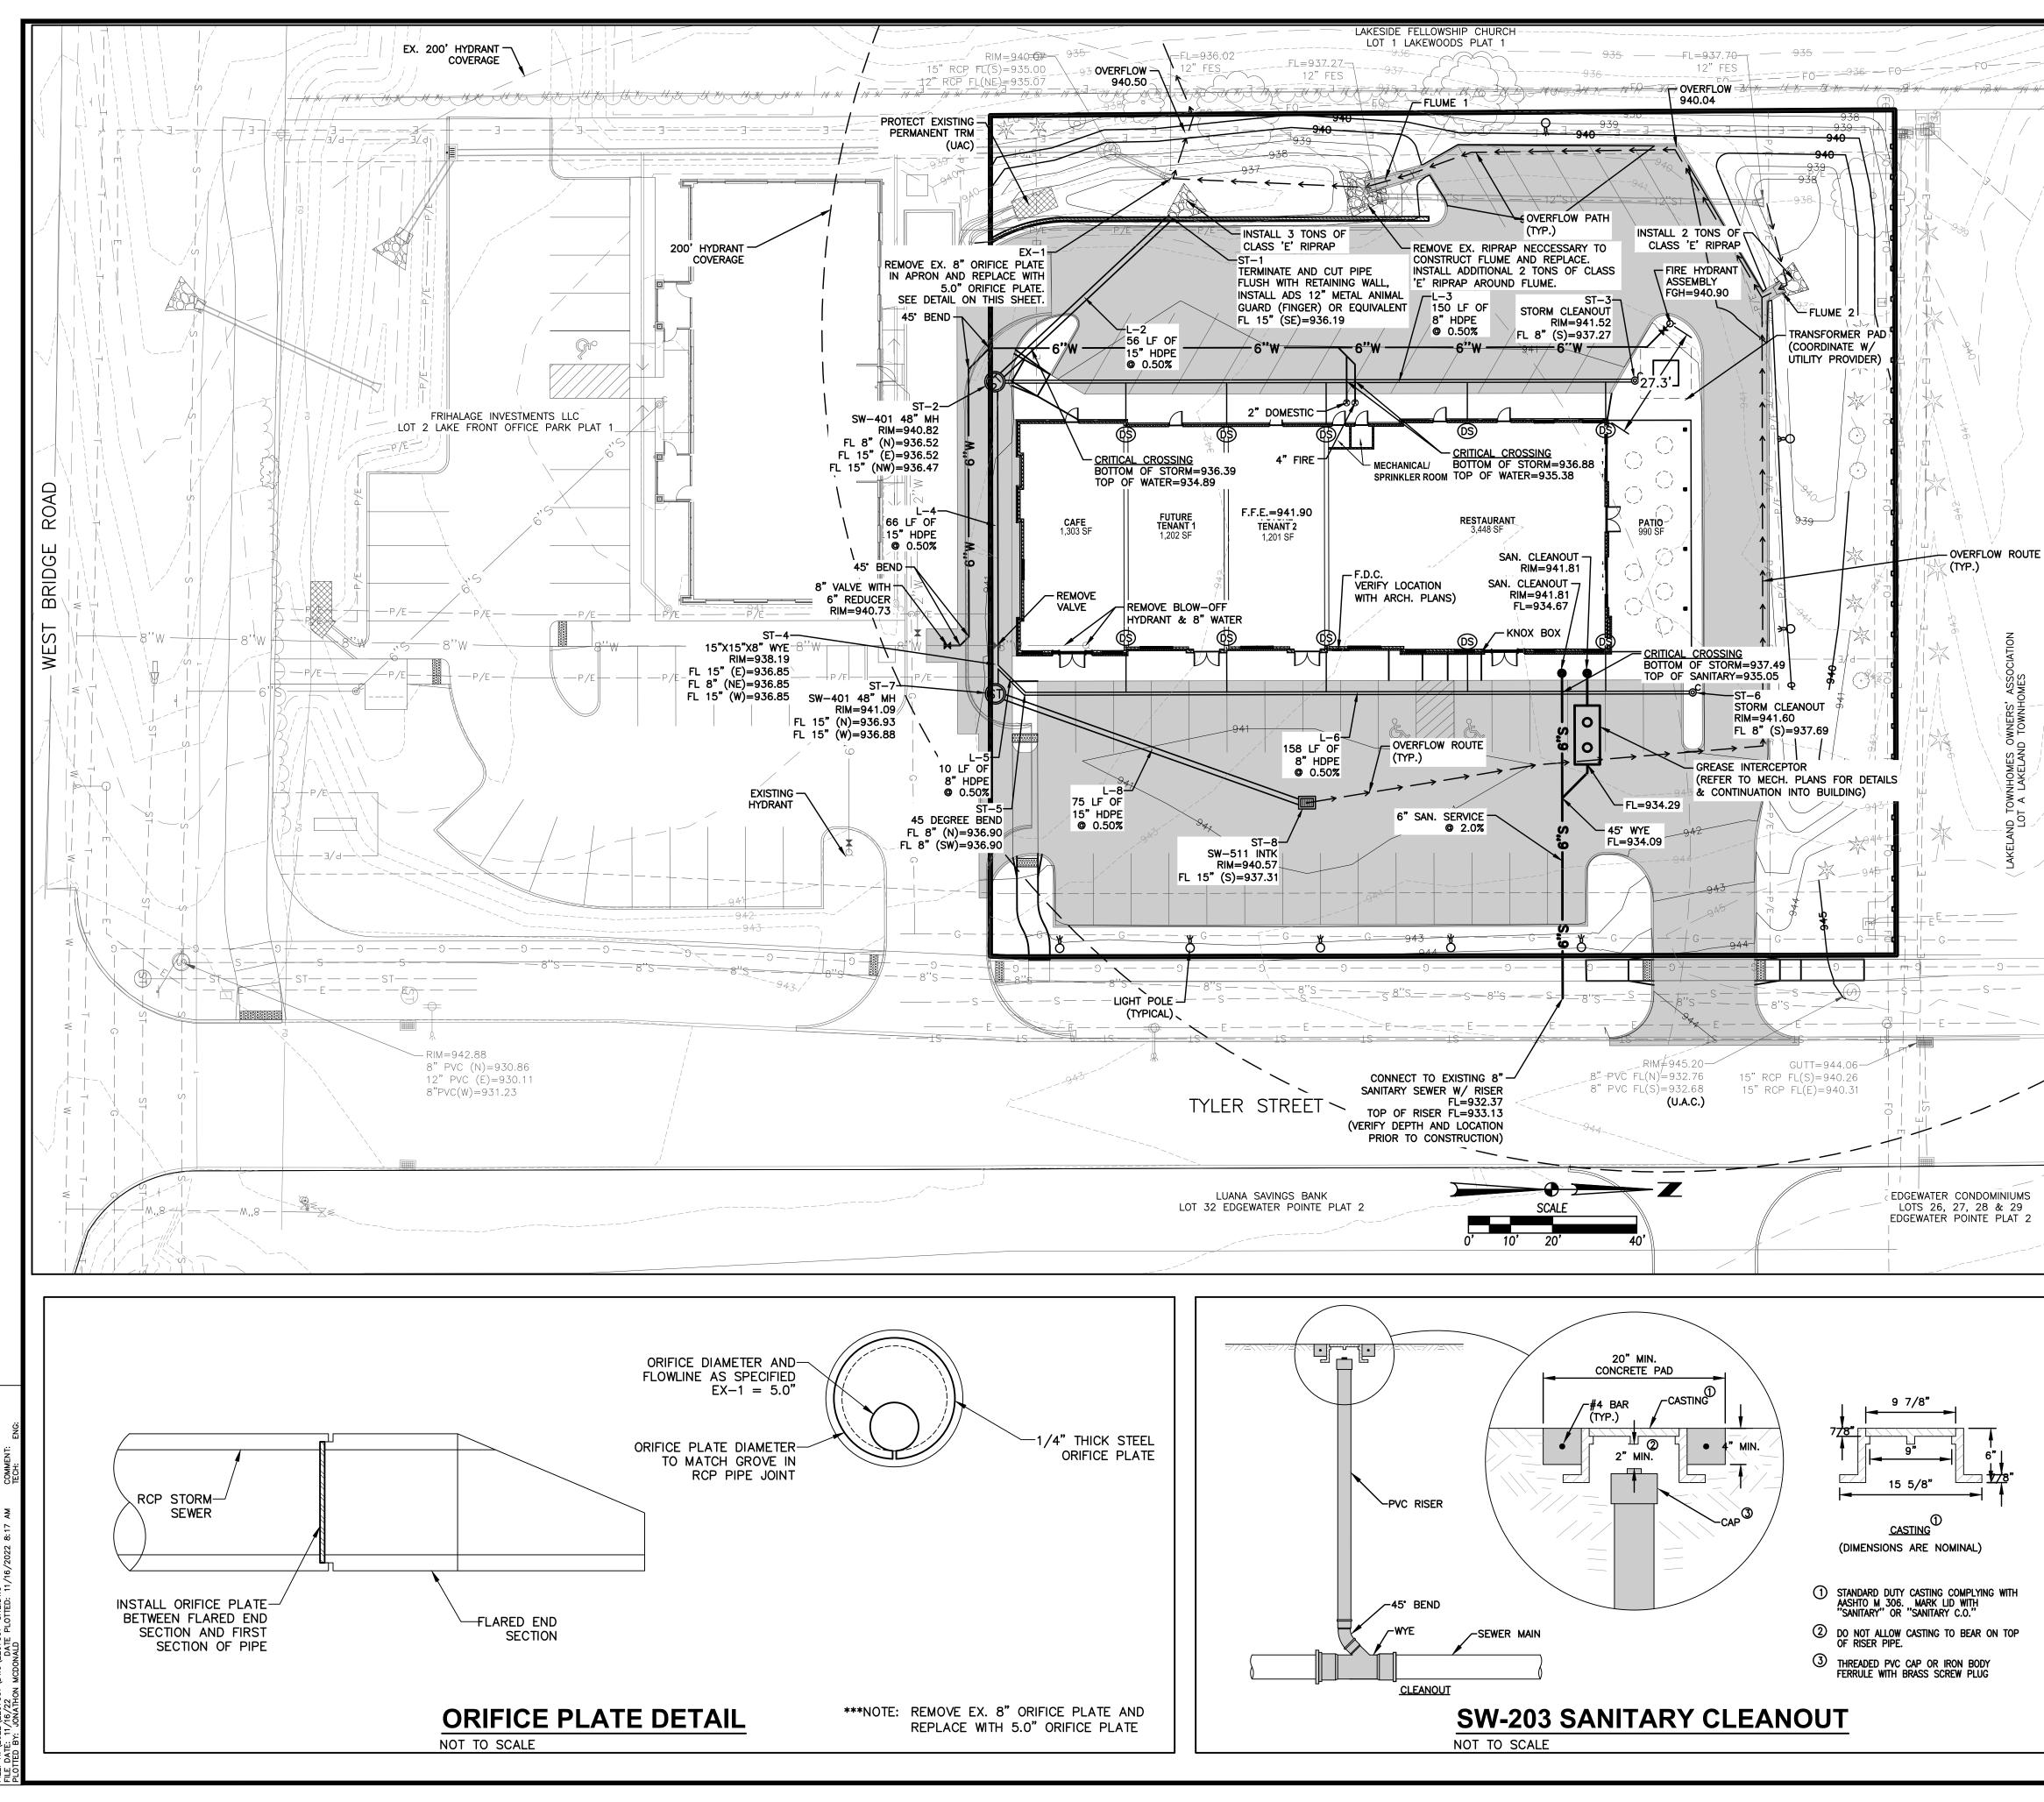

# **SITE PLAN REVIEW**

Date: November 16, 2022

Project: Lake Front Office Park – Lot 1

## **BACKGROUND:**

Shane Torres on behalf of Iron House Properties, LLC, proposes construction of a single story, 7,700 square feet mixed use building with an approximately 1,000 square feet covered patio located on the north end of the building. The proposed location was originally platted as Lot 1 of the Lake Front Office Park Plat 1 subdivision, recorded on May 23, 2016. The existing lot is zoned in the C-2 Commercial district.

The proposed building will offer 4 tenant spaces, with the northernmost space (3,448 SF indoor with 990 SF patio) being designated as a restaurant space, the southernmost space (1,303 SF) being designated as a café restaurant space, and the middle two spaces being designated as future office or retail space (1,202 SF & 1,201 SF). The building includes sprinkler and mechanical rooms (50 SF) to serve all tenants. The proposed uses are in general compliance with the C-2 commercial district.

The developer is proposing a parking lot that wraps around the building and provides space for five cars to queue at the drive-thru window without obstructing parking stalls. Since the proposed parking lot does not provide enough parking stalls to meet Code (58 stalls required vs. 49 spaces

Lake Front Office Park – Lot 1 November 16, 2022 Page 2 of 4

provided on site), the developer has proposed a shared parking agreement between Lots 1 and 2 Lake Front Office Park Plat 1 to meet the parking requirements.

As part of the construction, the developer will be modifying the existing detention basin located on Lot 1 of Lake Front Office Park Plat 1. Utilities will be extended to the building to serve the tenants, including a shared grease trap that will be maintained by the property owner.

Plant materials will be installed as part of the site plan to meet Polk City's open space and headlight screening requirements. The developer has proposed construction of a 6' wooden fence along the north property line in addition to the existing Type 'B' buffer trees to provide additional screening from the existing residential lots north of the proposed site.

The developer proposes protection of the existing 5' sidewalk along the Tyler Street and will replace any damaged sidewalk following construction operations.