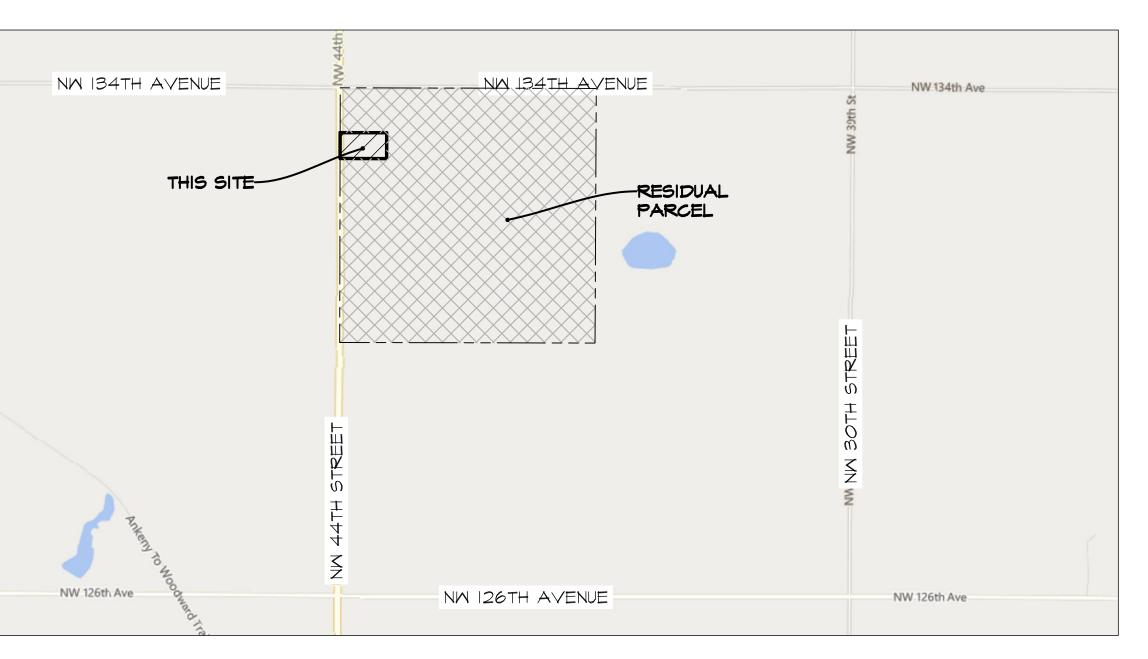

# **SITE PLAN REVIEW**

Date: November 16, 2022

Project: Lake Front Office Park – Lot 1

### **GENERAL INFORMATION:**

| Owner/<br>Applicant: | Iron House Properties, LLC                                                     |
|----------------------|--------------------------------------------------------------------------------|
| Requested<br>Action: | Approval of Site Plan                                                          |
| Location             | 1010 Tyler Street<br>North of Bridge Road &<br>West of Tyler Street            |
| Size:                | 0.99 acres                                                                     |
| Zoning:              | C-2 Commercial                                                                 |
| Proposed<br>Use:     | Office/Retail (Low Volume)<br>Restaurant (Drive-thru)<br>Restaurant (Sit Down) |

## **BACKGROUND:**

Shane Torres on behalf of Iron House Properties, LLC, proposes construction of a single story, 7,700 square feet mixed use building with an approximately 1,000 square feet covered patio located on the north end of the building. The proposed location was originally platted as Lot 1 of the Lake Front Office Park Plat 1 subdivision, recorded on May 23, 2016. The existing lot is zoned in the C-2 Commercial district.