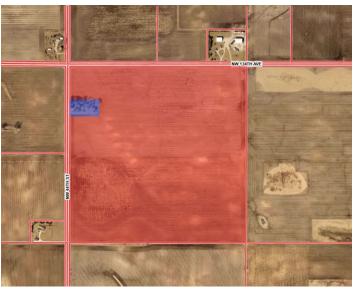

# **SITE PLAN REVIEW**

Date: November 16, 2022

Project: Lake Front Office Park – Lot 1

### **GENERAL INFORMATION:**

| Owner/<br>Applicant: | Iron House Properties, LLC                                                     |
|----------------------|--------------------------------------------------------------------------------|
| Requested<br>Action: | Approval of Site Plan                                                          |
| Location             | 1010 Tyler Street<br>North of Bridge Road &<br>West of Tyler Street            |
| Size:                | 0.99 acres                                                                     |
| Zoning:              | C-2 Commercial                                                                 |
| Proposed<br>Use:     | Office/Retail (Low Volume)<br>Restaurant (Drive-thru)<br>Restaurant (Sit Down) |

## **BACKGROUND:**

Shane Torres on behalf of Iron House Properties, LLC, proposes construction of a single story, 7,700 square feet mixed use building with an approximately 1,000 square feet covered patio located on the north end of the building. The proposed location was originally platted as Lot 1 of the Lake Front Office Park Plat 1 subdivision, recorded on May 23, 2016. The existing lot is zoned in the C-2 Commercial district.