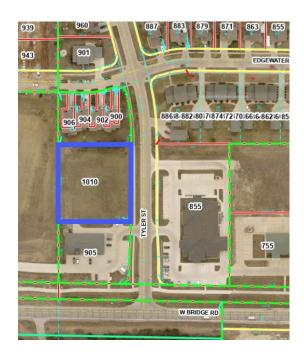

### **GENERAL INFORMATION:**

| Owner/<br>Applicant: | Iron House Properties, LLC                                                     |
|----------------------|--------------------------------------------------------------------------------|
| Requested<br>Action: | Approval of Site Plan                                                          |
| Location             | 1010 Tyler Street<br>North of Bridge Road &<br>West of Tyler Street            |
| Size:                | 0.99 acres                                                                     |
| Zoning:              | C-2 Commercial                                                                 |
| Proposed<br>Use:     | Office/Retail (Low Volume)<br>Restaurant (Drive-thru)<br>Restaurant (Sit Down) |

# **PROJECT SITE ADDRESS**

1010 TYLER STREET