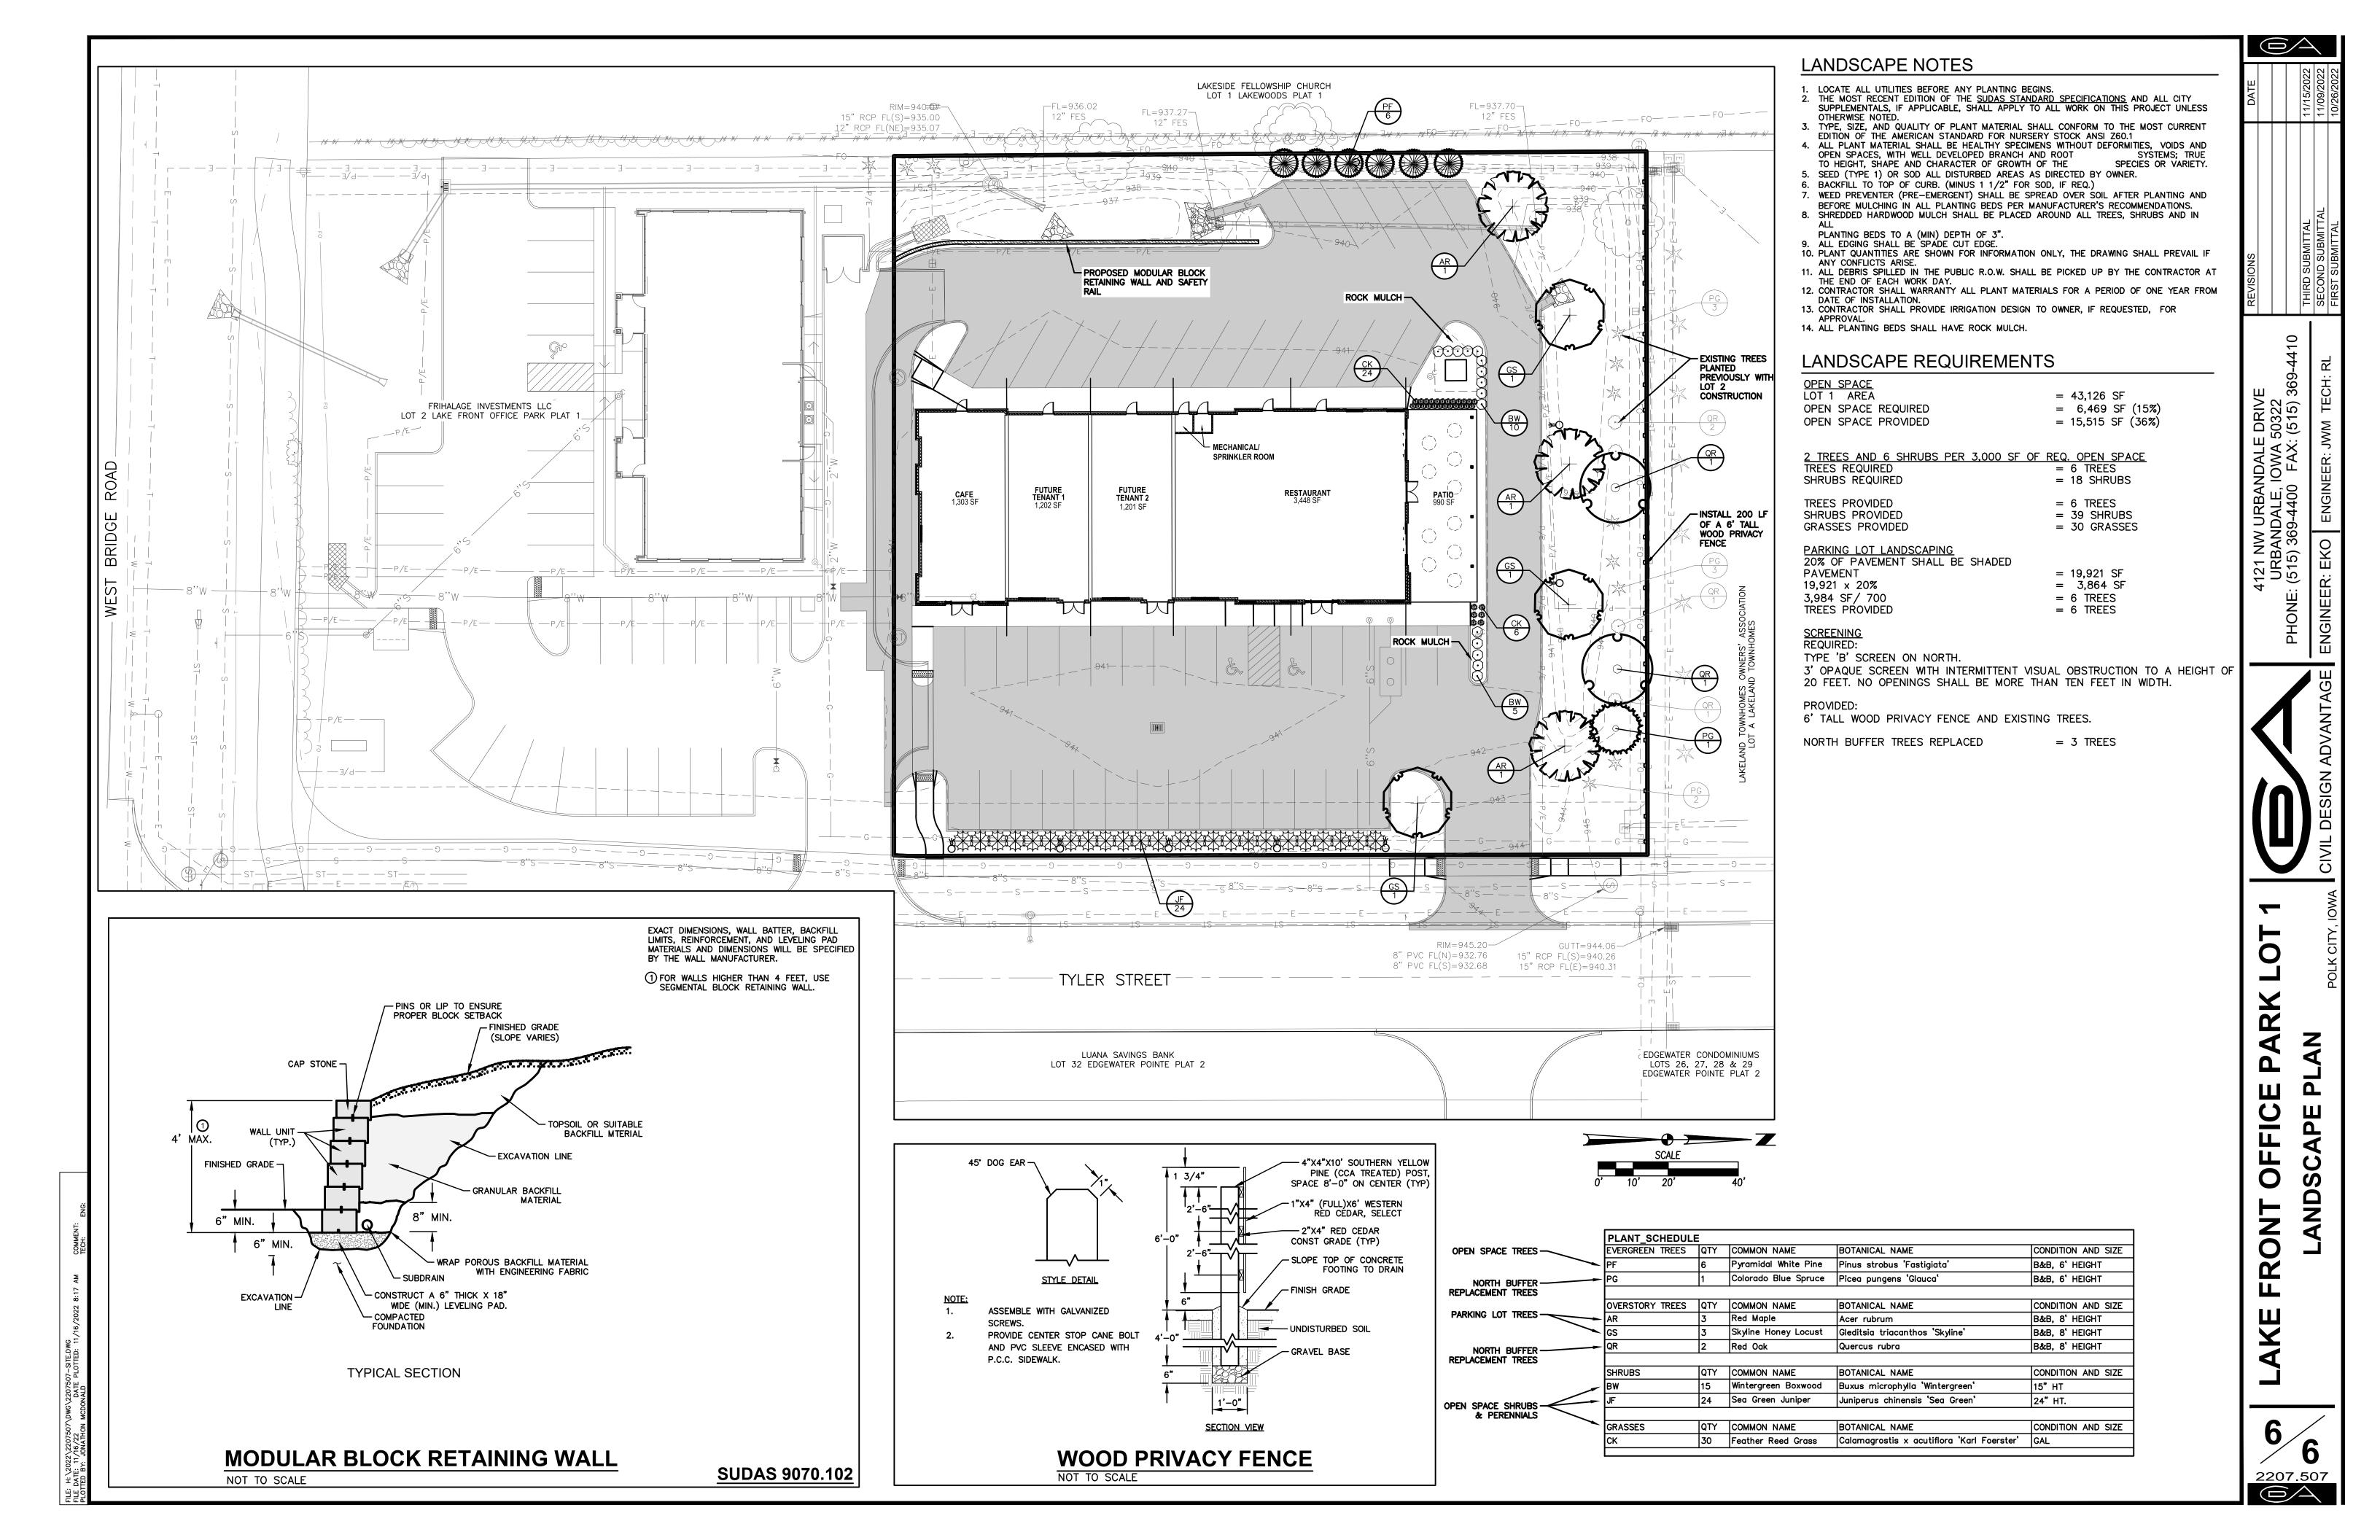

Plant materials will be installed as part of the site plan to meet Polk City's open space and headlight screening requirements. The developer has proposed construction of a 6' wooden fence along the north property line in addition to the existing Type 'B' buffer trees to provide additional screening from the existing residential lots north of the proposed site.

The developer proposes protection of the existing 5' sidewalk along the Tyler Street and will replace any damaged sidewalk following construction operations.