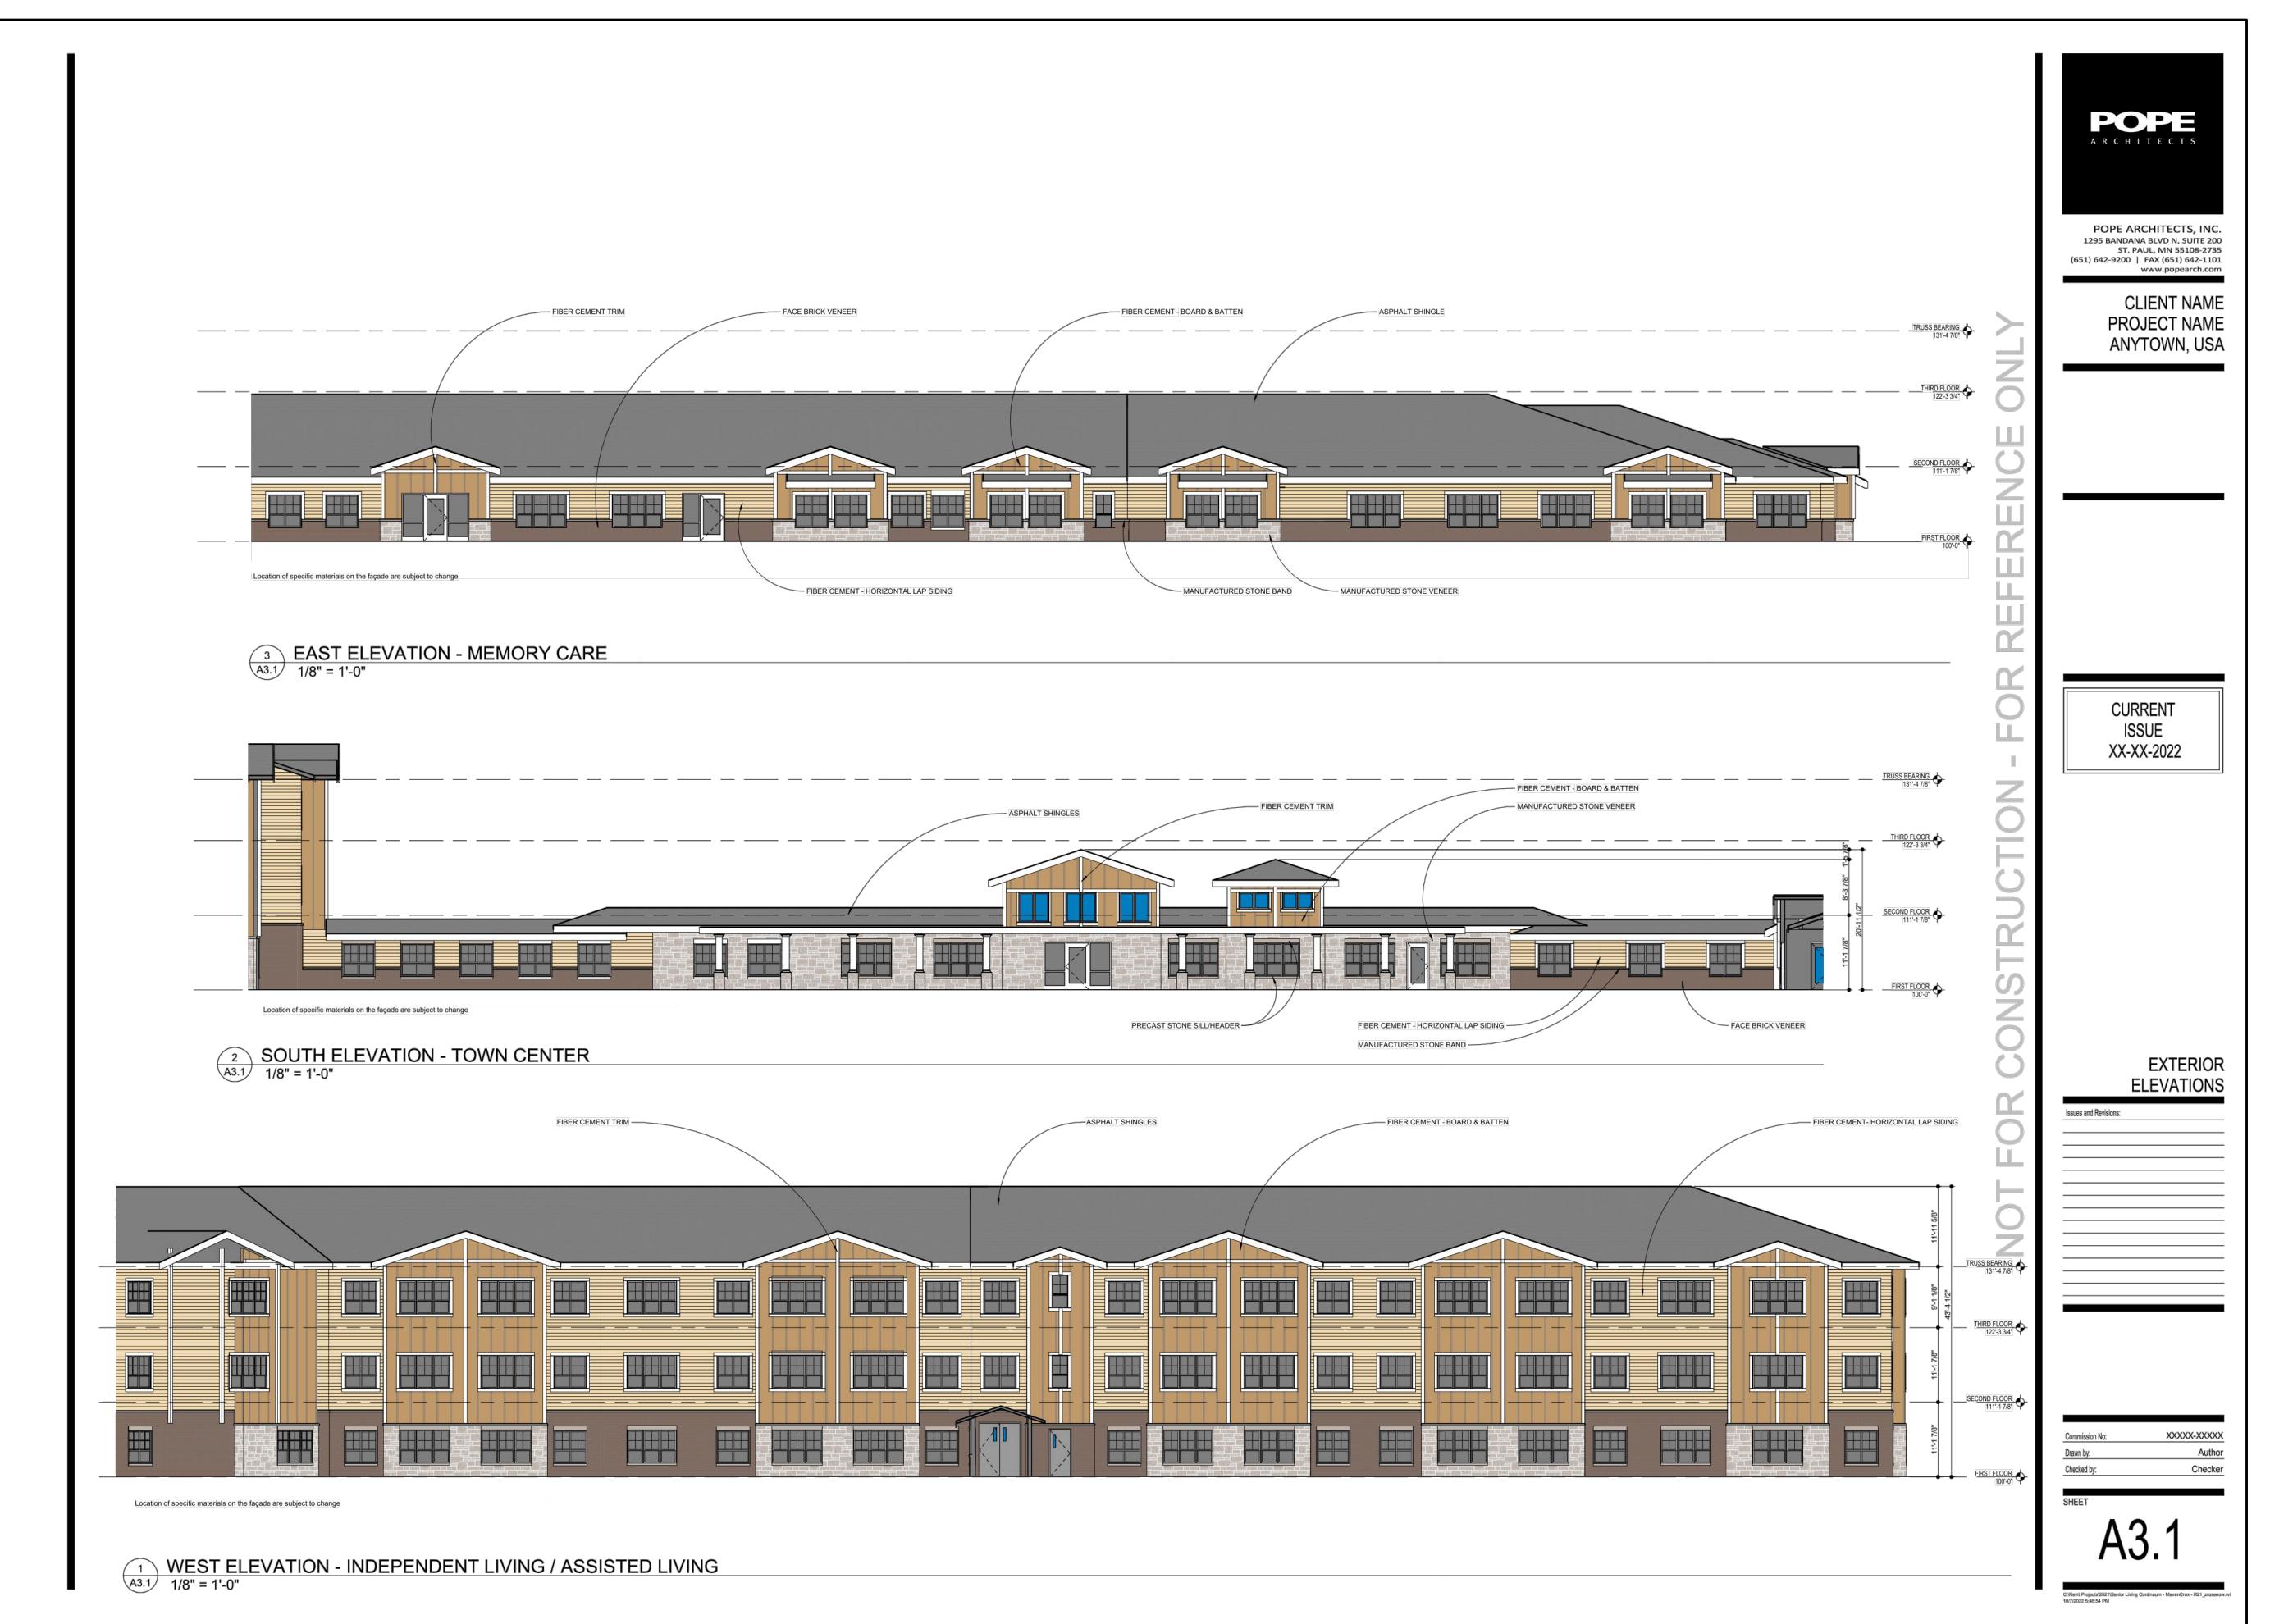

#### P.U.D. MASTER PLAN & RESTRICTIONS:

As required for all P.U.D. rezonings, the developer has provided a P.U.D. Master Plan for this development. The master plan shows construction a large, senior living center intended to contain 126 dwelling units of various care levels. The facility would provide a continuum of care, including Independent Living, Assisted Living, and Memory Care. The assisted and independent living units will be in a 3-story, 94,386 sq. ft. building on the west side of the site. The 1-story, 30,271 sq. ft. memory care building will be on the east side of the site. Between these buildings will be a 18,700 sq. ft.1-2 story building for common uses, referred to as the Town Center. The three buildings are interconnected with enclosed breezeways. The developer has provided conceptual architectural elevations to demonstrate the character of the building, including pitched rooflines with gables to soften the mass of the building and a combination of brick and stone veneers to enhance the horizontal lap siding.

The P.U.D. Master Plan, and future Ordinance, include the following stipulations:

- a. The proposed setbacks shall be a 30' front yard along W. Washington Street and Parker Blvd., 40' yard on the north and east sides of the lot, and 12.5' side yard on the west side adjacent to the park. For comparison, the R-3 district requires a of 30' front yard, 40' rear yard (east), and 12.5' side yard (north).
- b. A Type 'B' semi-opaque landscape buffer shall be provided within a 20' wide easement on the north and east property lines to provide screening for existing R-1 zoning districts. For comparison, the R-3 district requires a Type "A" open screen within a 20' easement abutting R-1 properties.
- c. The south and west sides of the 3-story independent/assisted living building will be 30% brick (or acceptable alternative) and the north and east will be 15% brick. The south elevation of the 1-2 story Town Center will be 30% brick and the north elevation of this building will be 15% brick, while the less visible east and west sides would not be required to have any brick. All elevations of the 1-story Memory Care building will be 15% brick. For

comparison purposes, Code requires all R-3 residential buildings with more than 4 dwelling units to be 30% brick on the facades facing public streets, but there is no requirement for brick on other facades.