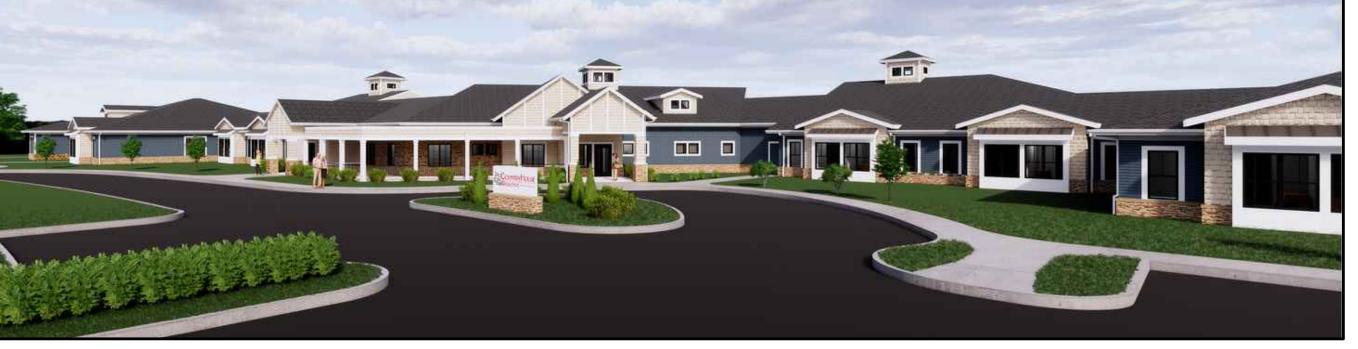

#### **PROJECT DESCRIPTION:**

Maven-Crux Development intends to construct an Senior Living Center, with various levels of care. The developer plans for the center to include three connected buildings that together will include

approximately 33 independent living units, 51 assisted living units, and 42 memory care units along with common facilities that will be used by residents and their guests. Each of these care levels will offer a multiple floor plans, with a variety of floorplans and unit sizes. The common facilities will be located in the Town Center building and will offer amenities such as the primary kitchen and dining facilities, multi-purpose gathering spaces, offices, mail delivery, maintenance, and other related uses. The Master Plan indicates the planned location for parking, including underground parking, and a fire apparatus road that will also serve as a recreational trail that will connect to Leonard Park and the Neal Smith Trail. Landscape buffers will be planted along the north and east boundaries of the development and parkway trees will be planted along Parker Boulevard.

#### P.U.D. MASTER PLAN & RESTRICTIONS:

As required for all P.U.D. rezonings, the developer has provided a P.U.D. Master Plan for this development. The master plan shows construction a large, senior living center intended to contain 126 dwelling units of various care levels. The facility would provide a continuum of care, including Independent Living, Assisted Living, and Memory Care. The assisted and independent living units will be in a 3-story, 94,386 sq. ft. building on the west side of the site. The 1-story, 30,271 sq. ft. memory care building will be on the east side of the site. Between these buildings will be a 18,700 sq. ft.1-2 story building for common uses, referred to as the Town Center. The three buildings are interconnected with enclosed breezeways. The developer has provided conceptual architectural elevations to demonstrate the character of the building, including pitched rooflines with gables to soften the mass of the building and a combination of brick and stone veneers to enhance the horizontal lap siding.