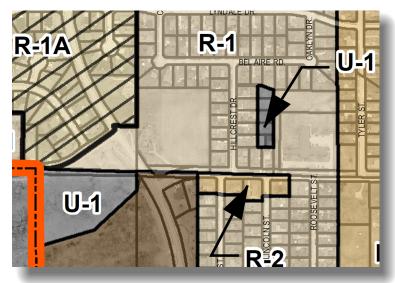

The current zoning and existing and future land use of the properties surrounding the area proposed to be rezoned are as follows:

| Adjacency      | Zoning    | Existing Land Use | Future Land Use         |
|----------------|-----------|-------------------|-------------------------|
| Southwest (SW) | R-1 & U-1 | Open Space        | Open Space              |
| Northwest (NW) | R-1A      | Leonard Park      | Parks and Recreation    |
| North (N)      | R-1       | SF Residential    | Low Density Residential |
| East (E)       | R-1       | SF Residential    | Low Density Residential |
| South (S)      | PUD & R-2 | SF Residential    | Low Density Residential |