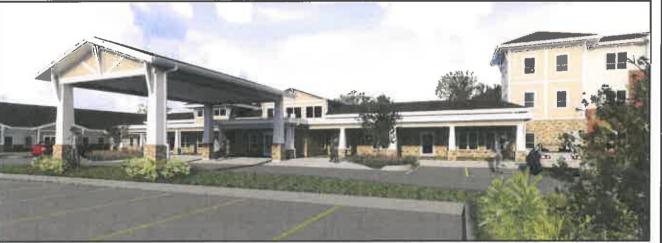

#### P.U.D. MASTER PLAN & RESTRICTIONS:

As required for all P.U.D. rezonings, the developer has provided a P.U.D. Master Plan for this development. The master plan shows construction a large, senior living center intended to contain 126 dwelling units of various care levels. The facility would provide a continuum of care, including Independent Living, Assisted Living, and Memory Care. The assisted and independent living units will be in a 3-story, 94,386 sq. ft. building on the west side of the site. The 1-story, 30,271 sq. ft. memory care building will be on the east side of the site. Between these buildings will be a 18,700 sq. ft.1-2 story building for common uses, referred to as the Town Center. The three buildings are interconnected with enclosed breezeways. The developer has provided conceptual architectural elevations to demonstrate the character of the building, including pitched rooflines with gables to soften the mass of the building and a combination of brick and stone veneers to enhance the horizontal lap siding.