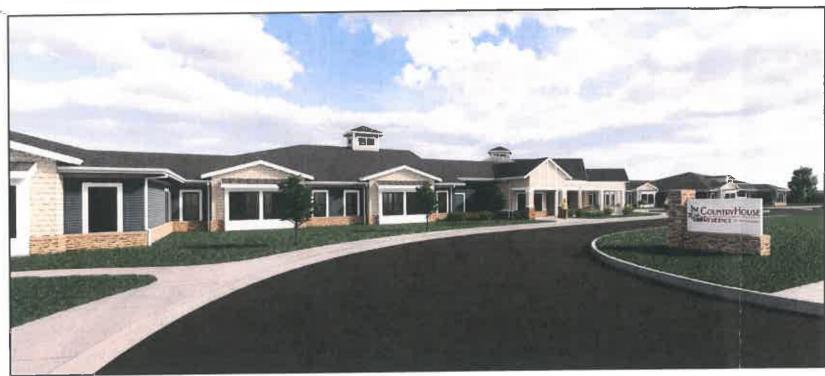

#### P.U.D. MASTER PLAN & RESTRICTIONS:

As required for all P.U.D. rezonings, the developer has provided a P.U.D. Master Plan for this development. The master plan shows construction a large, senior living center intended to contain 126 dwelling units of various care levels. The facility would provide a continuum of care, including Independent Living, Assisted Living, and Memory Care. The assisted and independent living units will be in a 3-story, 94,386 sq. ft. building on the west side of the site. The 1-story, 30,271 sq. ft. memory care building will be on the east side of the site. Between these buildings will be a 18,700 sq. ft.1-2 story building for common uses, referred to as the Town Center. The three buildings are interconnected with enclosed breezeways. The developer has provided conceptual architectural elevations to demonstrate the character of the building, including pitched rooflines with gables to soften the mass of the building and a combination of brick and stone veneers to enhance the horizontal lap siding.