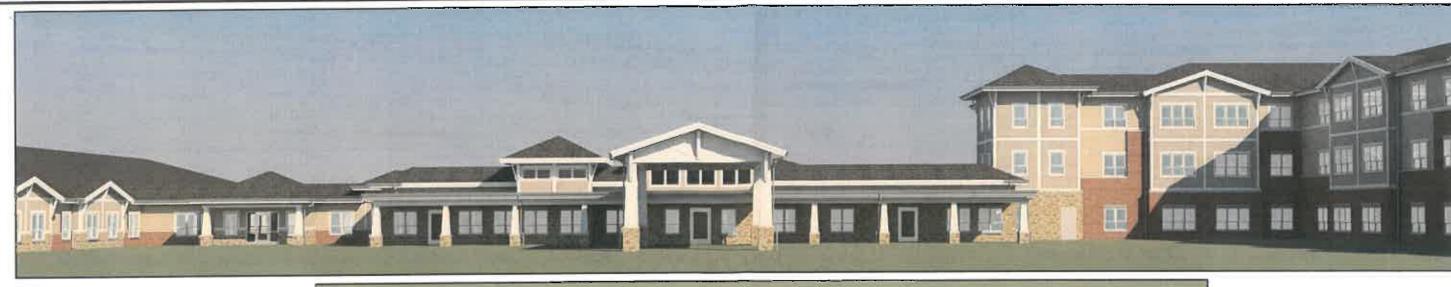

#### P.U.D. MASTER PLAN & RESTRICTIONS:

As required for all P.U.D. rezonings, the developer has provided a P.U.D. Master Plan for this development. The master plan shows construction a large, senior living center intended to contain 126 dwelling units of various care levels. The facility would provide a continuum of care, including Independent Living, Assisted Living, and Memory Care. The assisted and independent living units will be in a 3-story, 94,386 sq. ft. building on the west side of the site. The 1-story, 30,271 sq. ft. memory care building will be on the east side of the site. Between these buildings will be a 18,700 sq. ft.1-2 story building for common uses, referred to as the Town Center. The three buildings are interconnected with enclosed breezeways. The developer has provided conceptual architectural elevations to demonstrate the character of the building, including pitched rooflines with gables to soften the mass of the building and a combination of brick and stone veneers to enhance the horizontal lap siding.