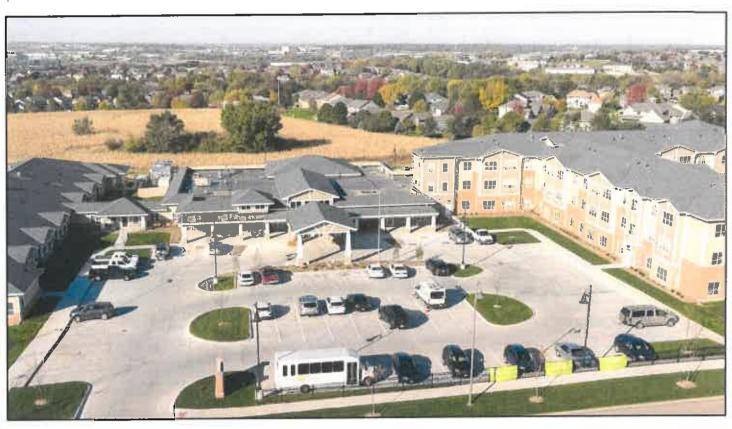

#### **PROJECT DESCRIPTION:**

Maven-Crux Development intends to construct an Senior Living Center, with various levels of care. The developer plans for the center to include three connected buildings that together will include

approximately 33 independent living units, 51 assisted living units, and 42 memory care units along with common facilities that will be used by residents and their guests. Each of these care levels will offer a multiple floor plans, with a variety of floorplans and unit sizes. The common facilities will be located in the Town Center building and will offer amenities such as the primary kitchen and dining facilities, multi-purpose gathering spaces, offices, mail delivery, maintenance, and other related uses. The Master Plan indicates the planned location for parking, including underground parking, and a fire apparatus road that will also serve as a recreational trail that will connect to Leonard Park and the Neal Smith Trail. Landscape buffers will be planted along the north and east boundaries of the development and parkway trees will be planted along Parker Boulevard.

#### P.U.D. MASTER PLAN & RESTRICTIONS:

As required for all P.U.D. rezonings, the developer has provided a P.U.D. Master Plan for this development. The master plan shows construction a large, senior living center intended to contain 126 dwelling units of various care levels. The facility would provide a continuum of care, including Independent Living, Assisted Living, and Memory Care. The assisted and independent living units will be in a 3-story, 94,386 sq. ft. building on the west side of the site. The 1-story, 30,271 sq. ft. memory care building will be on the east side of the site. Between these buildings will be a 18,700 sq. ft.1-2 story building for common uses, referred to as the Town Center. The three buildings are interconnected with enclosed breezeways. The developer has provided conceptual architectural elevations to demonstrate the character of the building, including pitched rooflines with gables to soften the mass of the building and a combination of brick and stone veneers to enhance the horizontal lap siding.