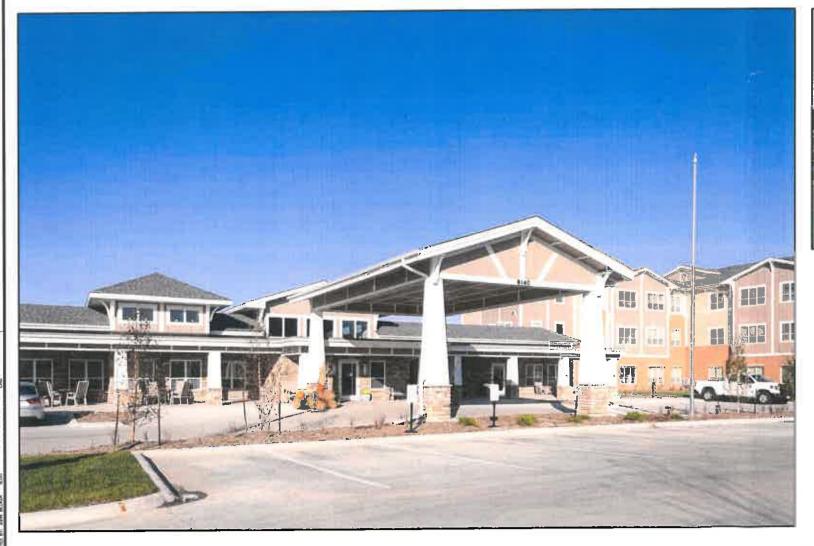

#### P.U.D. MASTER PLAN & RESTRICTIONS:

As required for all P.U.D. rezonings, the developer has provided a P.U.D. Master Plan for this development. The master plan shows construction a large, senior living center intended to contain 126 dwelling units of various care levels. The facility would provide a continuum of care, including Independent Living, Assisted Living, and Memory Care. The assisted and independent living units will be in a 3-story, 94,386 sq. ft. building on the west side of the site. The 1-story, 30,271 sq. ft. memory care building will be on the east side of the site. Between these buildings will be a 18,700 sq. ft.1-2 story building for common uses, referred to as the Town Center. The three buildings are interconnected with enclosed breezeways. The developer has provided conceptual architectural elevations to demonstrate the character of the building, including pitched rooflines with gables to soften the mass of the building and a combination of brick and stone veneers to enhance the horizontal lap siding.