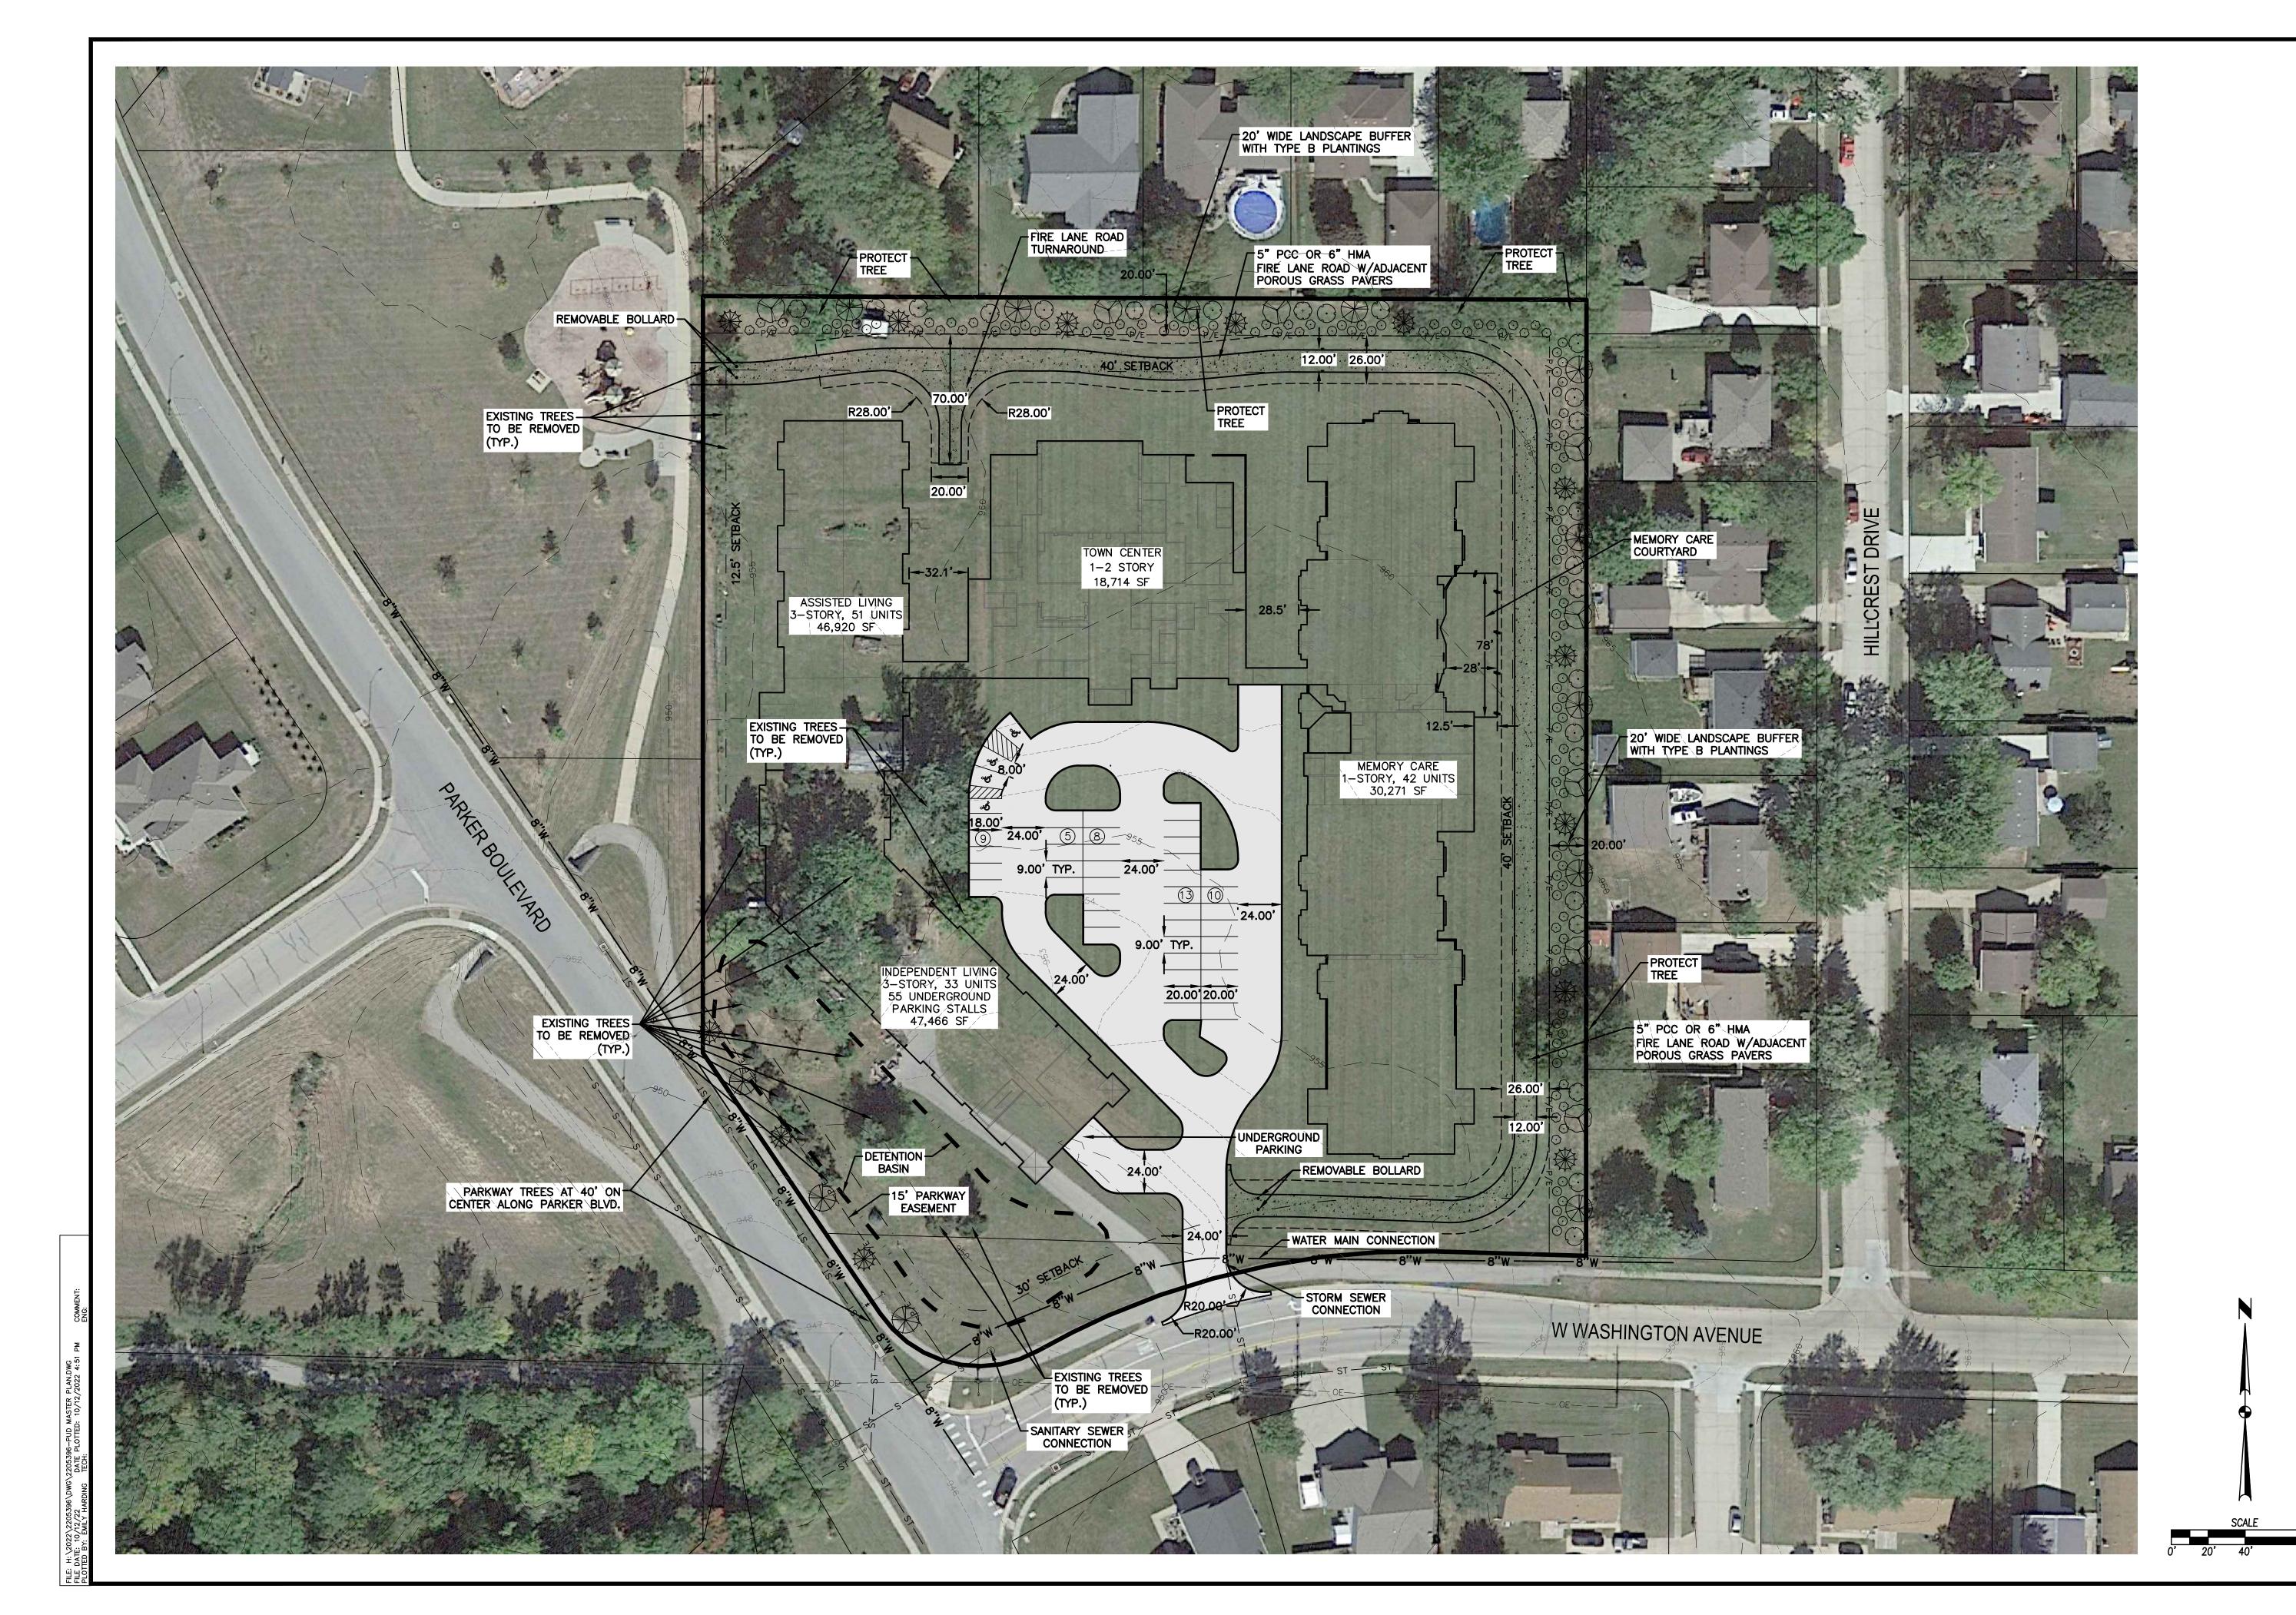

#### **PROJECT DESCRIPTION:**

Maven-Crux Development intends to construct an Senior Living Center, with various levels of care. The developer plans for the center to include three connected buildings that together will include

approximately 33 independent living units, 51 assisted living units, and 42 memory care units along with common facilities that will be used by residents and their guests. Each of these care levels will offer a multiple floor plans, with a variety of floorplans and unit sizes. The common facilities will be located in the Town Center building and will offer amenities such as the primary kitchen and dining facilities, multi-purpose gathering spaces, offices, mail delivery, maintenance, and other related uses. The Master Plan indicates the planned location for parking, including underground parking, and a fire apparatus road that will also serve as a recreational trail that will connect to Leonard Park and the Neal Smith Trail. Landscape buffers will be planted along the north and east boundaries of the development and parkway trees will be planted along Parker Boulevard.

#### P.U.D. MASTER PLAN & RESTRICTIONS:

As required for all P.U.D. rezonings, the developer has provided a P.U.D. Master Plan for this development. The master plan shows construction a large, senior living center intended to contain 126 dwelling units of various care levels. The facility would provide a continuum of care, including Independent Living, Assisted Living, and Memory Care. The assisted and independent living units will be in a 3-story, 94,386 sq. ft. building on the west side of the site. The 1-story, 30,271 sq. ft. memory care building will be on the east side of the site. Between these buildings will be a 18,700 sq. ft.1-2 story building for common uses, referred to as the Town Center. The three buildings are interconnected with enclosed breezeways. The developer has provided conceptual architectural elevations to demonstrate the character of the building, including pitched rooflines with gables to soften the mass of the building and a combination of brick and stone veneers to enhance the horizontal lap siding.

The master plan calls for a fire apparatus road that also serves as a recreational trail. The plan calls for removable bollards at each end of this trail to restrict non-emergency vehicular traffic on this pavement. The existing type, size, and quantity of these bollards will be determined by the City at the time of site plan approval. City Staff will also provide additional fire truck information at the time of site plan review to ensure that the fire lane is appropriately designed to accommodate emergency services.

The P.U.D. Master Plan, and future Ordinance, include the following stipulations:

- a. The proposed setbacks shall be a 30' front yard along W. Washington Street and Parker Blvd., 40' yard on the north and east sides of the lot, and 12.5' side yard on the west side adjacent to the park. For comparison, the R-3 district requires a of 30' front yard, 40' rear yard (east), and 12.5' side yard (north).
- b. A Type 'B' semi-opaque landscape buffer shall be provided within a 20' wide easement on the north and east property lines to provide screening for existing R-1 zoning districts. For comparison, the R-3 district requires a Type "A" open screen within a 20' easement abutting R-1 properties.
- c. The south and west sides of the 3-story independent/assisted living building will be 30% brick (or acceptable alternative) and the north and east will be 15% brick. The south elevation of the 1-2 story Town Center will be 30% brick and the north elevation of this building will be 15% brick, while the less visible east and west sides would not be required to have any brick. All elevations of the 1-story Memory Care building will be 15% brick. For

- e. The parkland dedication shall be fulfilled by a fee that is equivalent to the fair market value of the land, based on 360.851 square feet of land per dwelling unit. The fair market value will be determined by the City Manager when the property is platted.
- f. This property shall be platted in accordance with the Subdivision Regulations prior to Site Plan approval.
- g. The PUD area is 6.04 acres. Per Code, Council may waive the requirement for PUD's to be a minimum of 10 acres due to site constraints. From staff's perspective, waiving the 10-acre minimum seems reasonable given the developed nature of the area surrounding this largely undeveloped lot.