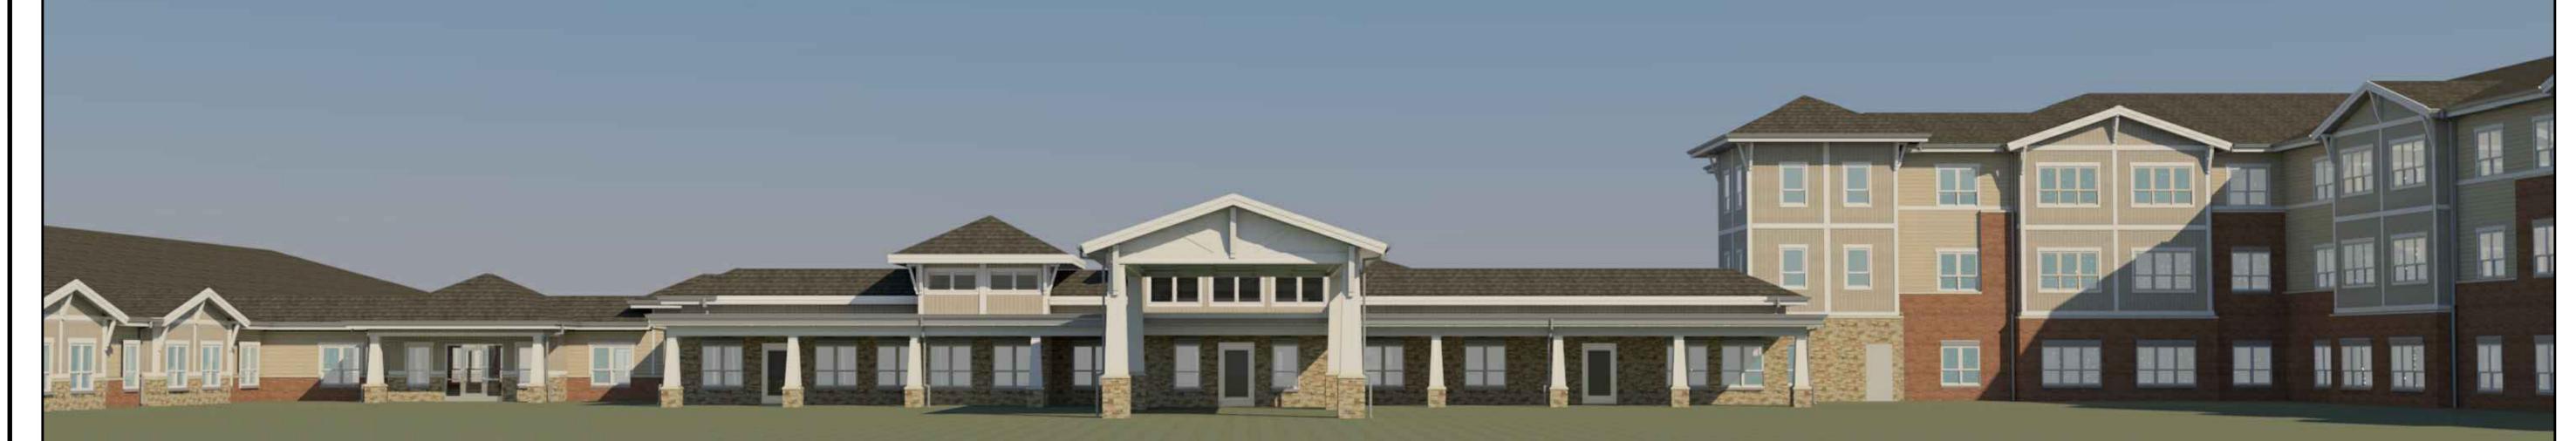

#### P.U.D. MASTER PLAN & RESTRICTIONS:

As required for all P.U.D. rezonings, the developer has provided a P.U.D. Master Plan for this development. The master plan shows construction a large, senior living center intended to contain 126 dwelling units of various care levels. The facility would provide a continuum of care, including Independent Living, Assisted Living, and Memory Care. The assisted and independent living units will be in a 3-story, 94,386 sq. ft. building on the west side of the site. The 1-story, 30,271 sq. ft. memory care building will be on the east side of the site. Between these buildings will be a 18,700 sq. ft.1-2 story building for common uses, referred to as the Town Center. The three buildings are interconnected with enclosed breezeways. The developer has provided conceptual architectural elevations to demonstrate the character of the building, including pitched rooflines with gables to soften the mass of the building and a combination of brick and stone veneers to enhance the horizontal lap siding.