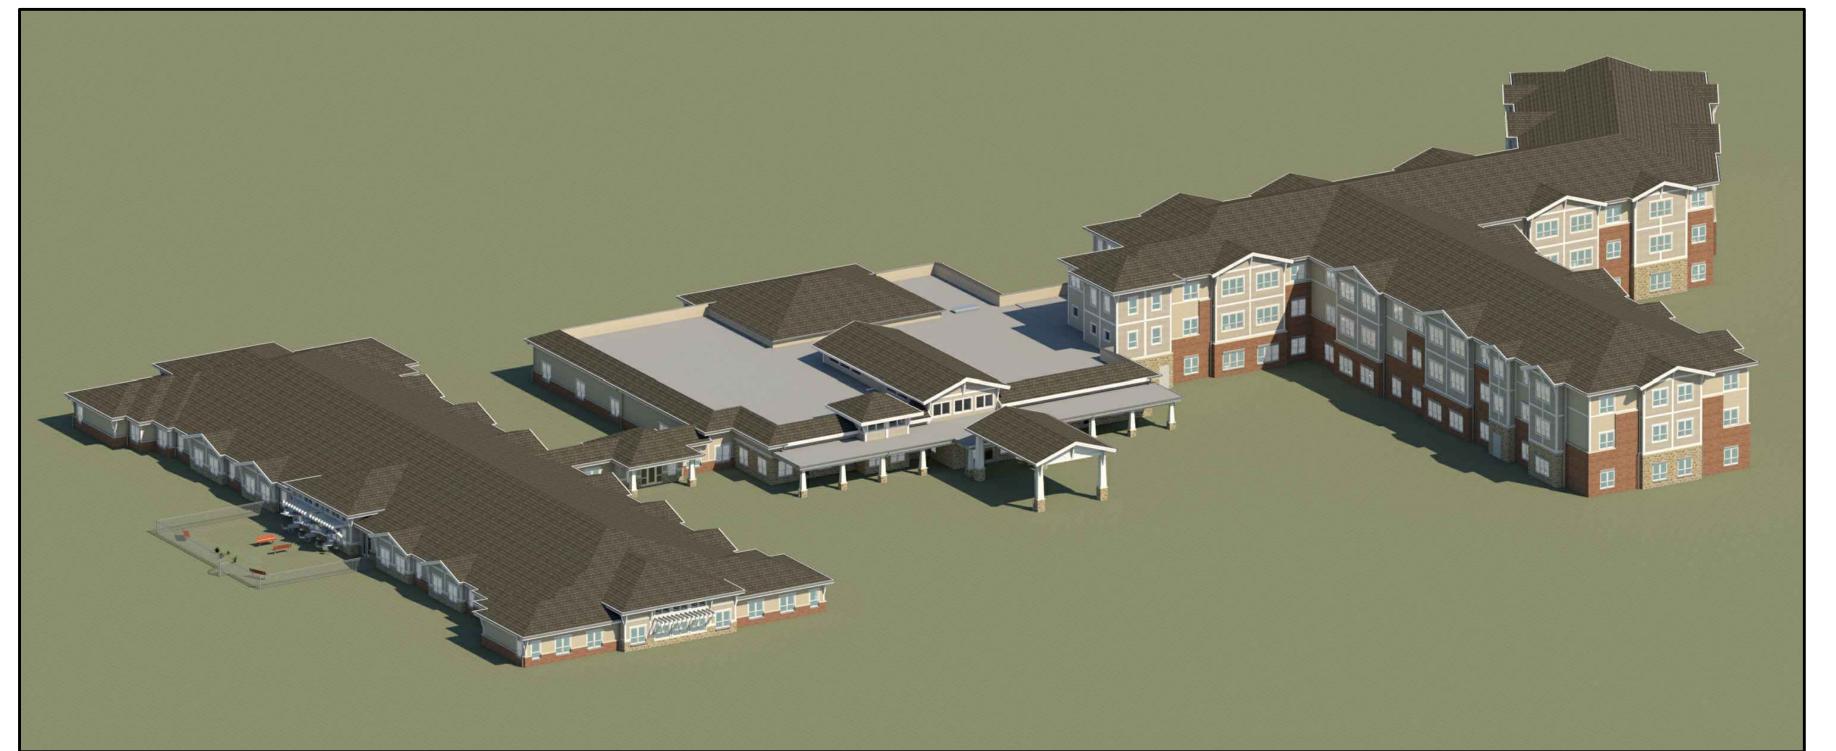

#### **PROJECT DESCRIPTION:**

Maven-Crux Development intends to construct an Senior Living Center, with various levels of care. The developer plans for the center to include three connected buildings that together will include

approximately 33 independent living units, 51 assisted living units, and 42 memory care units along with common facilities that will be used by residents and their guests. Each of these care levels will offer a multiple floor plans, with a variety of floorplans and unit sizes. The common facilities will be located in the Town Center building and will offer amenities such as the primary kitchen and dining facilities, multi-purpose gathering spaces, offices, mail delivery, maintenance, and other related uses. The Master Plan indicates the planned location for parking, including underground parking, and a fire apparatus road that will also serve as a recreational trail that will connect to Leonard Park and the Neal Smith Trail. Landscape buffers will be planted along the north and east boundaries of the development and parkway trees will be planted along Parker Boulevard.

#### P.U.D. MASTER PLAN & RESTRICTIONS:

As required for all P.U.D. rezonings, the developer has provided a P.U.D. Master Plan for this development. The master plan shows construction a large, senior living center intended to contain 126 dwelling units of various care levels. The facility would provide a continuum of care, including Independent Living, Assisted Living, and Memory Care. The assisted and independent living units will be in a 3-story, 94,386 sq. ft. building on the west side of the site. The 1-story, 30,271 sq. ft. memory care building will be on the east side of the site. Between these buildings will be a 18,700 sq. ft.1-2 story building for common uses, referred to as the Town Center. The three buildings are interconnected with enclosed breezeways. The developer has provided conceptual architectural elevations to demonstrate the character of the building, including pitched rooflines with gables to soften the mass of the building and a combination of brick and stone veneers to enhance the horizontal lap siding.