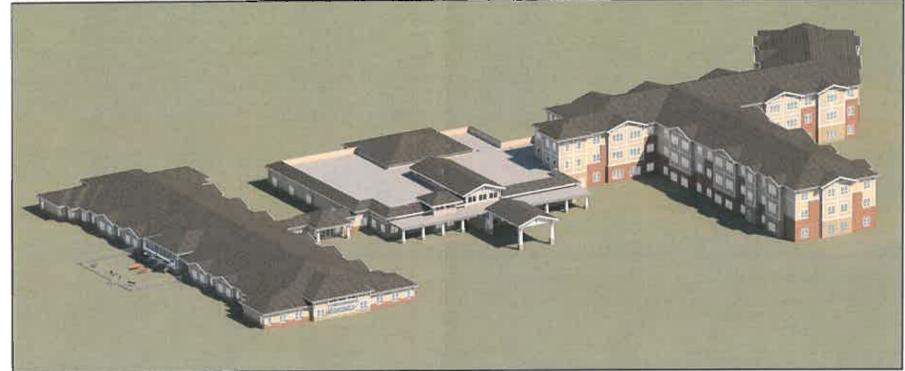

#### **PROJECT DESCRIPTION:**

Maven-Crux Development intends to construct an Senior Living Center, with various levels of care. The developer plans for the center to include three connected buildings that together will include

approximately 33 independent living units, 51 assisted living units, and 42 memory care units along with common facilities that will be used by residents and their guests. Each of these care levels will offer a multiple floor plans, with a variety of floorplans and unit sizes. The common facilities will be located in the Town Center building and will offer amenities such as the primary kitchen and dining facilities, multi-purpose gathering spaces, offices, mail delivery, maintenance, and other related uses. The Master Plan indicates the planned location for parking, including underground parking, and a fire apparatus road that will also serve as a recreational trail that will connect to Leonard Park and the Neal Smith Trail. Landscape buffers will be planted along the north and east boundaries of the development and parkway trees will be planted along Parker Boulevard.

#### P.U.D. MASTER PLAN & RESTRICTIONS:

As required for all P.U.D. rezonings, the developer has provided a P.U.D. Master Plan for this development. The master plan shows construction a large, senior living center intended to contain 126 dwelling units of various care levels. The facility would provide a continuum of care, including Independent Living, Assisted Living, and Memory Care. The assisted and independent living units will be in a 3-story, 94,386 sq. ft. building on the west side of the site. The 1-story, 30,271 sq. ft. memory care building will be on the east side of the site. Between these buildings will be a 18,700 sq. ft.1-2 story building for common uses, referred to as the Town Center. The three buildings are interconnected with enclosed breezeways. The developer has provided conceptual architectural elevations to demonstrate the character of the building, including pitched rooflines with gables to soften the mass of the building and a combination of brick and stone veneers to enhance the horizontal lap siding.