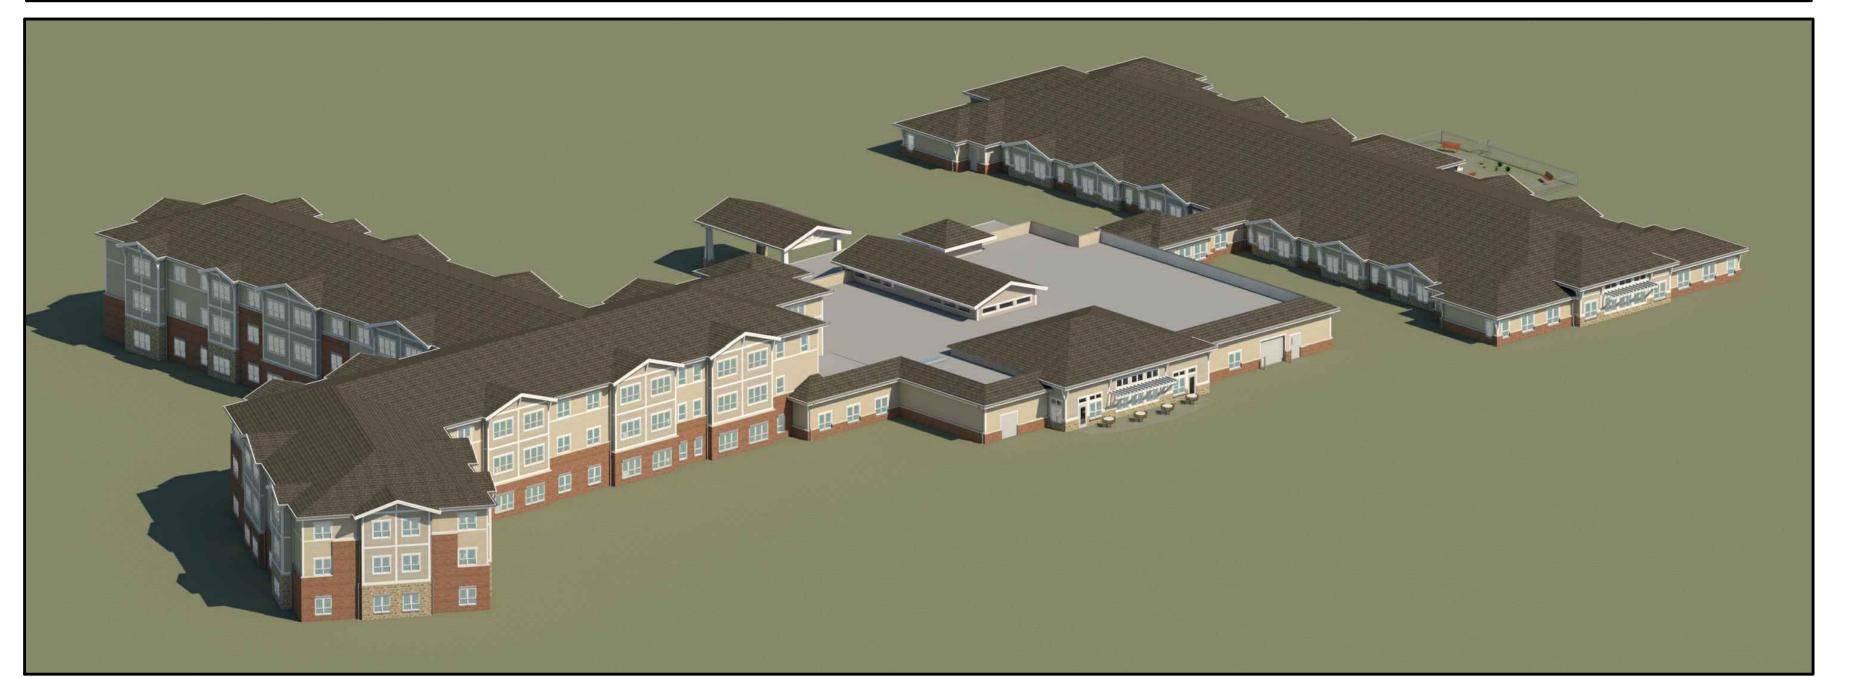

#### P.U.D. MASTER PLAN & RESTRICTIONS:

As required for all P.U.D. rezonings, the developer has provided a P.U.D. Master Plan for this development. The master plan shows construction a large, senior living center intended to contain 126 dwelling units of various care levels. The facility would provide a continuum of care, including Independent Living, Assisted Living, and Memory Care. The assisted and independent living units will be in a 3-story, 94,386 sq. ft. building on the west side of the site. The 1-story, 30,271 sq. ft. memory care building will be on the east side of the site. Between these buildings will be a 18,700 sq. ft.1-2 story building for common uses, referred to as the Town Center. The three buildings are interconnected with enclosed breezeways. The developer has provided conceptual architectural elevations to demonstrate the character of the building, including pitched rooflines with gables to soften the mass of the building and a combination of brick and stone veneers to enhance the horizontal lap siding.

The master plan calls for a fire apparatus road that also serves as a recreational trail. The plan calls for removable bollards at each end of this trail to restrict non-emergency vehicular traffic on this pavement. The existing type, size, and quantity of these bollards will be determined by the City at the time of site plan approval. City Staff will also provide additional fire truck information at the time of site plan review to ensure that the fire lane is appropriately designed to accommodate emergency services.