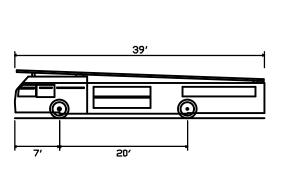

#### P.U.D. MASTER PLAN & RESTRICTIONS:

As required for all P.U.D. rezonings, the developer has provided a P.U.D. Master Plan for this development. The master plan shows construction a large, senior living center intended to contain 126 dwelling units of various care levels. The facility would provide a continuum of care, including Independent Living, Assisted Living, and Memory Care. The assisted and independent living units will be in a 3-story, 94,386 sq. ft. building on the west side of the site. The 1-story, 30,271 sq. ft. memory care building will be on the east side of the site. Between these buildings will be a 18,700 sq. ft.1-2 story building for common uses, referred to as the Town Center. The three buildings are interconnected with enclosed breezeways. The developer has provided conceptual architectural elevations to demonstrate the character of the building, including pitched rooflines with gables to soften the mass of the building and a combination of brick and stone veneers to enhance the horizontal lap siding.

The master plan calls for a fire apparatus road that also serves as a recreational trail. The plan calls for removable bollards at each end of this trail to restrict non-emergency vehicular traffic on this pavement. The existing type, size, and quantity of these bollards will be determined by the City at the time of site plan approval. City Staff will also provide additional fire truck information at the time of site plan review to ensure that the fire lane is appropriately designed to accommodate emergency services.