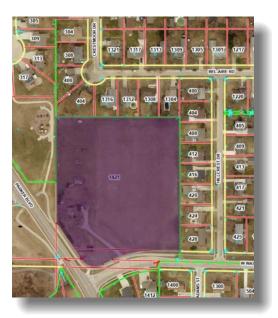

#### **BACKGROUND:**

The subject parcel is shown in purple above. This property contains one existing home, built in 1905, on a large lot which leaves the bulk of the lot vacant. When Polk City later adopted zoning regulations, the parcel was zoned to R-1 residential. The owner is now interested in selling his property for development purposes.

The current zoning and existing and future land use of the properties surrounding the area proposed to be rezoned are as follows:

| Adjacency      | Zoning    | Existing Land Use | Future Land Use         |
|----------------|-----------|-------------------|-------------------------|
| Southwest (SW) | R-1 & U-1 | Open Space        | Open Space              |
| Northwest (NW) | R-1A      | Leonard Park      | Parks and Recreation    |
| North (N)      | R-1       | SF Residential    | Low Density Residential |
| East (E)       | R-1       | SF Residential    | Low Density Residential |
| South (S)      | PUD & R-2 | SF Residential    | Low Density Residential |