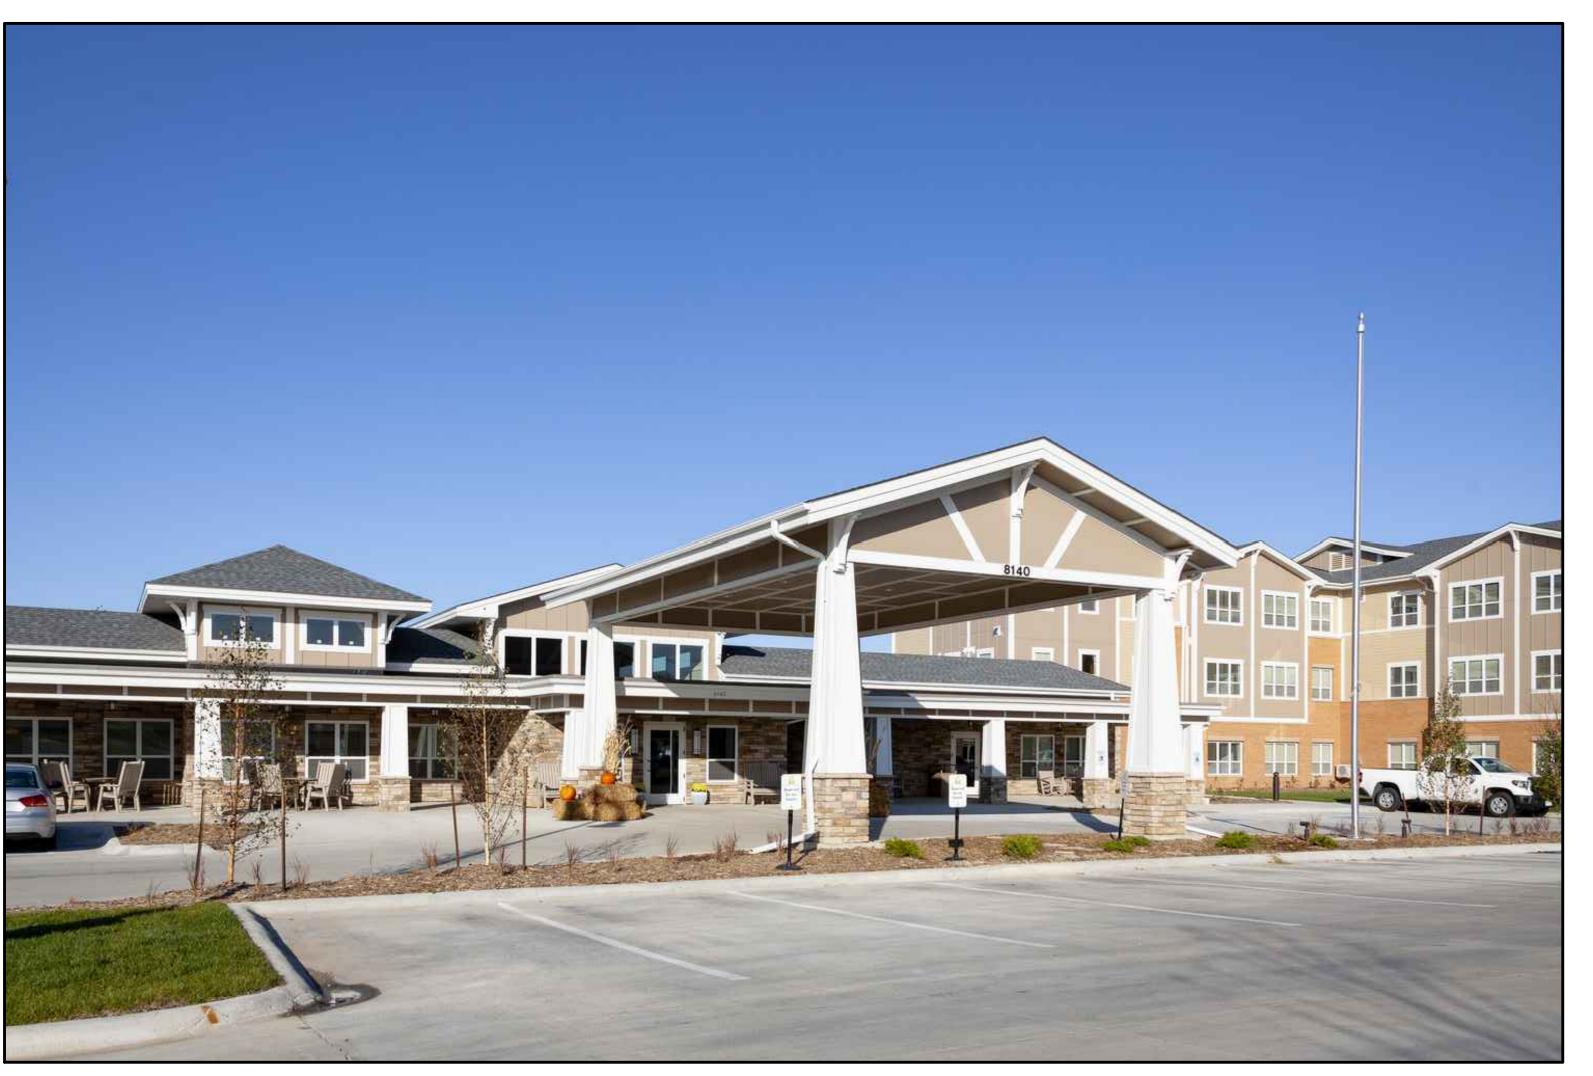

#### P.U.D. MASTER PLAN & RESTRICTIONS:

As required for all P.U.D. rezonings, the developer has provided a P.U.D. Master Plan for this development. The master plan shows construction a large, senior living center intended to contain 126 dwelling units of various care levels. The facility would provide a continuum of care, including Independent Living, Assisted Living, and Memory Care. The assisted and independent living units will be in a 3-story, 94,386 sq. ft. building on the west side of the site. The 1-story, 30,271 sq. ft. memory care building will be on the east side of the site. Between these buildings will be a 18,700 sq. ft.1-2 story building for common uses, referred to as the Town Center. The three buildings are interconnected with enclosed breezeways. The developer has provided conceptual architectural elevations to demonstrate the character of the building, including pitched rooflines with gables to soften the mass of the building and a combination of brick and stone veneers to enhance the horizontal lap siding.