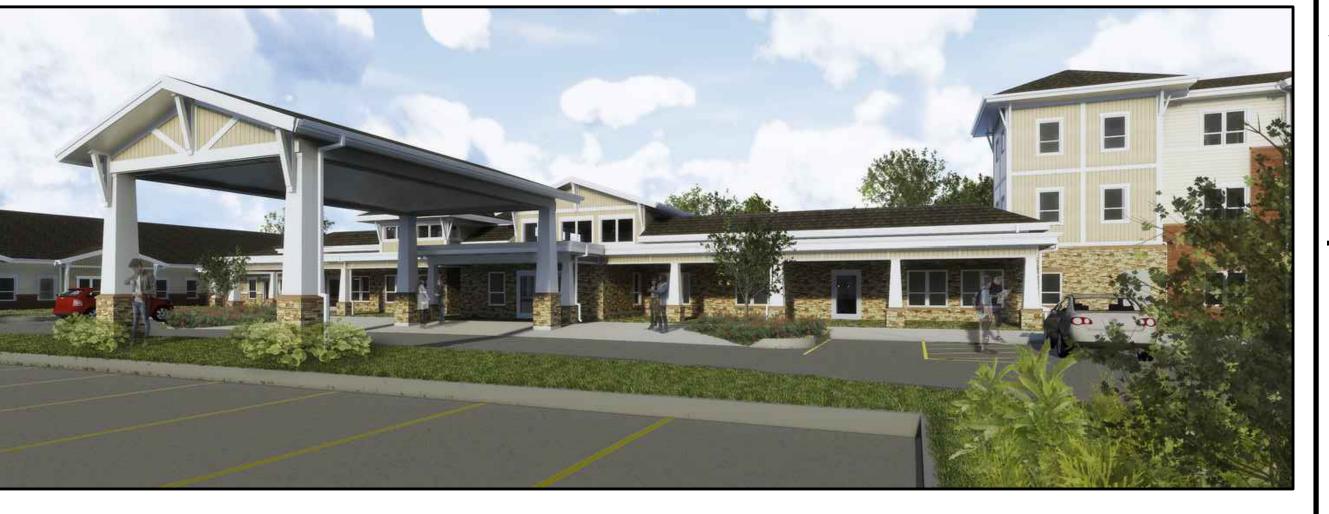

#### P.U.D. MASTER PLAN & RESTRICTIONS:

As required for all P.U.D. rezonings, the developer has provided a P.U.D. Master Plan for this development. The master plan shows construction a large, senior living center intended to contain 126 dwelling units of various care levels. The facility would provide a continuum of care, including Independent Living, Assisted Living, and Memory Care. The assisted and independent living units will be in a 3-story, 94,386 sq. ft. building on the west side of the site. The 1-story, 30,271 sq. ft. memory care building will be on the east side of the site. Between these buildings will be a 18,700 sq. ft.1-2 story building for common uses, referred to as the Town Center. The three buildings are interconnected with enclosed breezeways. The developer has provided conceptual architectural elevations to demonstrate the character of the building, including pitched rooflines with gables to soften the mass of the building and a combination of brick and stone veneers to enhance the horizontal lap siding.