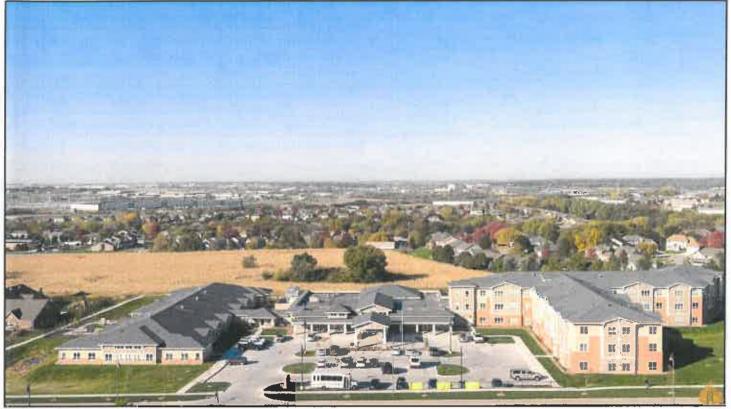

#### **PROJECT DESCRIPTION:**

Maven-Crux Development intends to construct an Senior Living Center, with various levels of care. The developer plans for the center to include three connected buildings that together will include

approximately 33 independent living units, 51 assisted living units, and 42 memory care units along with common facilities that will be used by residents and their guests. Each of these care levels will offer a multiple floor plans, with a variety of floorplans and unit sizes. The common facilities will be located in the Town Center building and will offer amenities such as the primary kitchen and dining facilities, multi-purpose gathering spaces, offices, mail delivery, maintenance, and other related uses. The Master Plan indicates the planned location for parking, including underground parking, and a fire apparatus road that will also serve as a recreational trail that will connect to Leonard Park and the Neal Smith Trail. Landscape buffers will be planted along the north and east boundaries of the development and parkway trees will be planted along Parker Boulevard.

#### P.U.D. MASTER PLAN & RESTRICTIONS:

As required for all P.U.D. rezonings, the developer has provided a P.U.D. Master Plan for this development. The master plan shows construction a large, senior living center intended to contain 126 dwelling units of various care levels. The facility would provide a continuum of care, including Independent Living, Assisted Living, and Memory Care. The assisted and independent living units will be in a 3-story, 94,386 sq. ft. building on the west side of the site. The 1-story, 30,271 sq. ft. memory care building will be on the east side of the site. Between these buildings will be a 18,700 sq. ft.1-2 story building for common uses, referred to as the Town Center. The three buildings are interconnected with enclosed breezeways. The developer has provided conceptual architectural elevations to demonstrate the character of the building, including pitched rooflines with gables to soften the mass of the building and a combination of brick and stone veneers to enhance the horizontal lap siding.