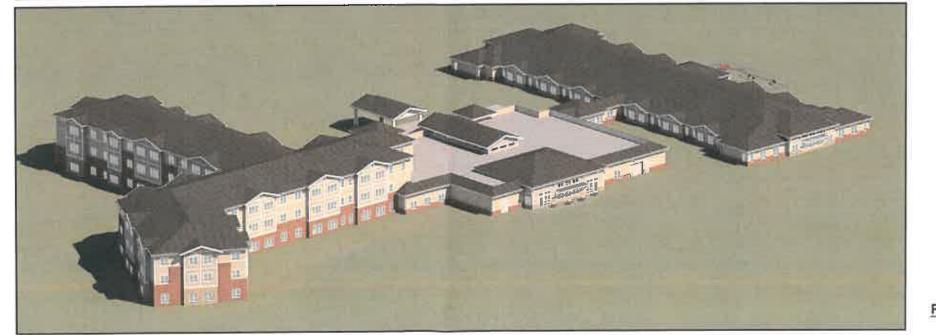

#### **PROJECT DESCRIPTION:**

Maven-Crux Development intends to construct an Senior Living Center, with various levels of care. The developer plans for the center to include three connected buildings that together will include

approximately 33 independent living units, 51 assisted living units, and 42 memory care units along with common facilities that will be used by residents and their guests. Each of these care levels will offer a multiple floor plans, with a variety of floorplans and unit sizes. The common facilities will be located in the Town Center building and will offer amenities such as the primary kitchen and dining facilities, multi-purpose gathering spaces, offices, mail delivery, maintenance, and other related uses. The Master Plan indicates the planned location for parking, including underground parking, and a fire apparatus road that will also serve as a recreational trail that will connect to Leonard Park and the Neal Smith Trail. Landscape buffers will be planted along the north and east boundaries of the development and parkway trees will be planted along Parker Boulevard.

#### P.U.D. MASTER PLAN & RESTRICTIONS:

As required for all P.U.D. rezonings, the developer has provided a P.U.D. Master Plan for this development. The master plan shows construction a large, senior living center intended to contain 126 dwelling units of various care levels. The facility would provide a continuum of care, including Independent Living, Assisted Living, and Memory Care. The assisted and independent living units will be in a 3-story, 94,386 sq. ft. building on the west side of the site. The 1-story, 30,271 sq. ft. memory care building will be on the east side of the site. Between these buildings will be a 18,700 sq. ft.1-2 story building for common uses, referred to as the Town Center. The three buildings are interconnected with enclosed breezeways. The developer has provided conceptual architectural elevations to demonstrate the character of the building, including pitched rooflines with gables to soften the mass of the building and a combination of brick and stone veneers to enhance the horizontal lap siding.