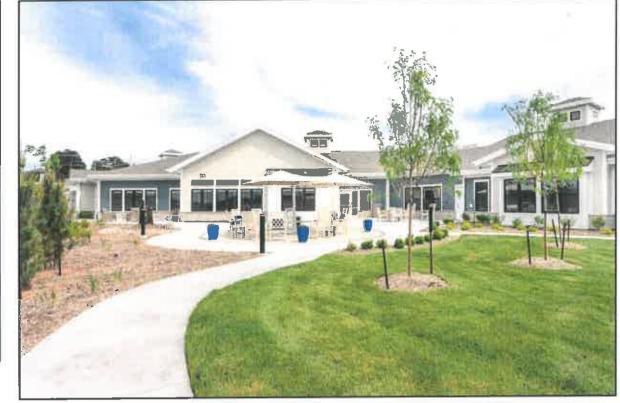

#### P.U.D. MASTER PLAN & RESTRICTIONS:

As required for all P.U.D. rezonings, the developer has provided a P.U.D. Master Plan for this development. The master plan shows construction a large, senior living center intended to contain 126 dwelling units of various care levels. The facility would provide a continuum of care, including Independent Living, Assisted Living, and Memory Care. The assisted and independent living units will be in a 3-story, 94,386 sq. ft. building on the west side of the site. The 1-story, 30,271 sq. ft. memory care building will be on the east side of the site. Between these buildings will be a 18,700 sq. ft.1-2 story building for common uses, referred to as the Town Center. The three buildings are interconnected with enclosed breezeways. The developer has provided conceptual architectural elevations to demonstrate the character of the building, including pitched rooflines with gables to soften the mass of the building and a combination of brick and stone veneers to enhance the horizontal lap siding.