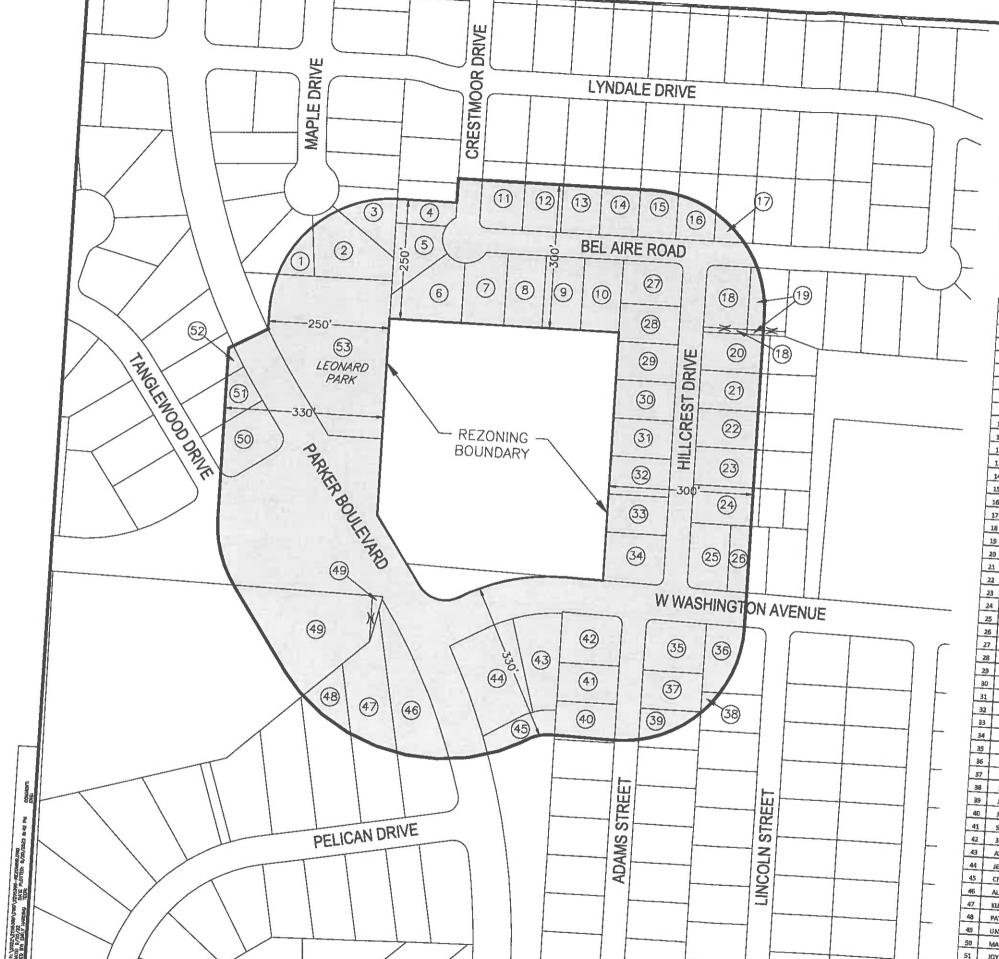

#### **BACKGROUND:**

The subject parcel is shown in purple above. This property contains one existing home, built in 1905, on a large lot which leaves the bulk of the lot vacant. When Polk City later adopted zoning regulations, the parcel was zoned to R-1 residential. The owner is now interested in selling his property for development purposes.

The applicant has obtained consent to the proposed rezoning from the owners of 53.4% of the area contained within the 250' buffer surrounding the proposed rezoning. The City Clerk will provide notice of the public hearing, the date of which has not yet been set by Council.

The current zoning and existing and future land use of the properties surrounding the area proposed to be rezoned are as follows:

| Adjacency      | Zoning    | Existing Land Use | Future Land Use         |
|----------------|-----------|-------------------|-------------------------|
| Southwest (SW) | R-1 & U-1 | Open Space        | Open Space              |
| Northwest (NW) | R-1A      | Leonard Park      | Parks and Recreation    |
| North (N)      | R-1       | SF Residential    | Low Density Residential |
| East (E)       | R-1       | SF Residential    | Low Density Residential |
| South (S)      | PUD & R-2 | SF Residential    | Low Density Residential |

## CONSENT TABLE (Percentage of Buffer Area Owners Consenting to Proposed Rezoning, by area)

| Property Owner           | Parcel Area within 250' Buffer          | % of Total 250'<br>Buffer Area | Consenting % Only |
|--------------------------|-----------------------------------------|--------------------------------|-------------------|
|                          | (Acres)                                 | (%)                            | (%)               |
| James E Hoffman          | 316 Maple Dr<br>Polk City, IA 50226     | 0.86                           | 0.86              |
| Brian D Hanson           | 317 Maple Dr<br>Polk City, IA 50266     | 3.35                           | 3.35              |
| Gregory Ernst            | 309 Crestwood Dr<br>Polk City, IA 50226 | 1.55                           |                   |
| Joel Drinnin             | 308 Crestwood Dr<br>Polk City, IA 50226 | 1.20                           | 1.20              |
| Gerald A Osmundson       | 400 Crestwood Dr<br>Polk City, IA 50226 | 2.15                           | 2.15              |
| Michael F Mataya         | PO Box 161<br>Polk City, IA 50226       | 3.09                           |                   |
| John N Bequeaith         | 1316 Bel Aire Rd<br>Polk City, IA 50226 | 2.49                           | 2.49              |
| Steven J Noack           | 1312 Bel Aire Rd<br>Polk City, IA 50226 | 2.40                           | 2.40              |
| Todd A Bunge             | 1308 Bel Aire Rd<br>Polk City, IA 50226 | 2.40                           | 2.40              |
| Dillon J Fogarty         | 1304 Bel Aire Rd<br>Polk City, IA 50226 | 2.40                           | 2.40              |
| Richardine M Jackson     | 1321 Bel Aire Rd<br>Polk City, IA 50226 | 1.80                           | 1.80              |
| Bryan Fundermann         | 1317 Bel Aire Rd<br>Polk City, IA 50226 | 1.55                           | 1.55              |
| Michelle Conlan          | 1313 Bel Aire Rd<br>Polk City, IA 50226 | 1.55                           | 1.55              |
| Michael E Fields         | 1309 Bel Aire Rd<br>Polk City, IA 50226 | 1.55                           | 1.55              |
| Michael Miller           | 1305 Bel Aire Rd<br>Polk City, IA 50226 | 1.55                           | 1.55              |
| Nicholas Otis            | 1301 Bel Aire Rd<br>Polk City, IA 50226 | 1.20                           | 1.20              |
| Chad R Aspengren         | 1217 Bel Aire Rd<br>Polk City, IA 50226 | 0.43                           | 0.43              |
| Aaron Michael<br>Johnson | 1220 Bel Aire Rd<br>Polk City, IA 50226 | 2.49                           | 2.49              |
| Carla R Phillips         | 1216 Bel Aire Rd<br>Polk City, IA 50226 | 0.77                           |                   |
| Dan Golbuff              | 405 Hillcrest Dr<br>Polk City, IA 50226 | 1.97                           |                   |

<sup>\*</sup> Must have at least 50% Consent for Proposed Rezoning.

The undersigned owners of property lying outside of said above described tract, but within two hundered and fifty (250) feet of the boundaries thereof, intervening streets and alleys not included in computation of said distance, join in this petition for the purposes of having the above described real estate rezoned from <u>R-1</u> to <u>PUD</u>.