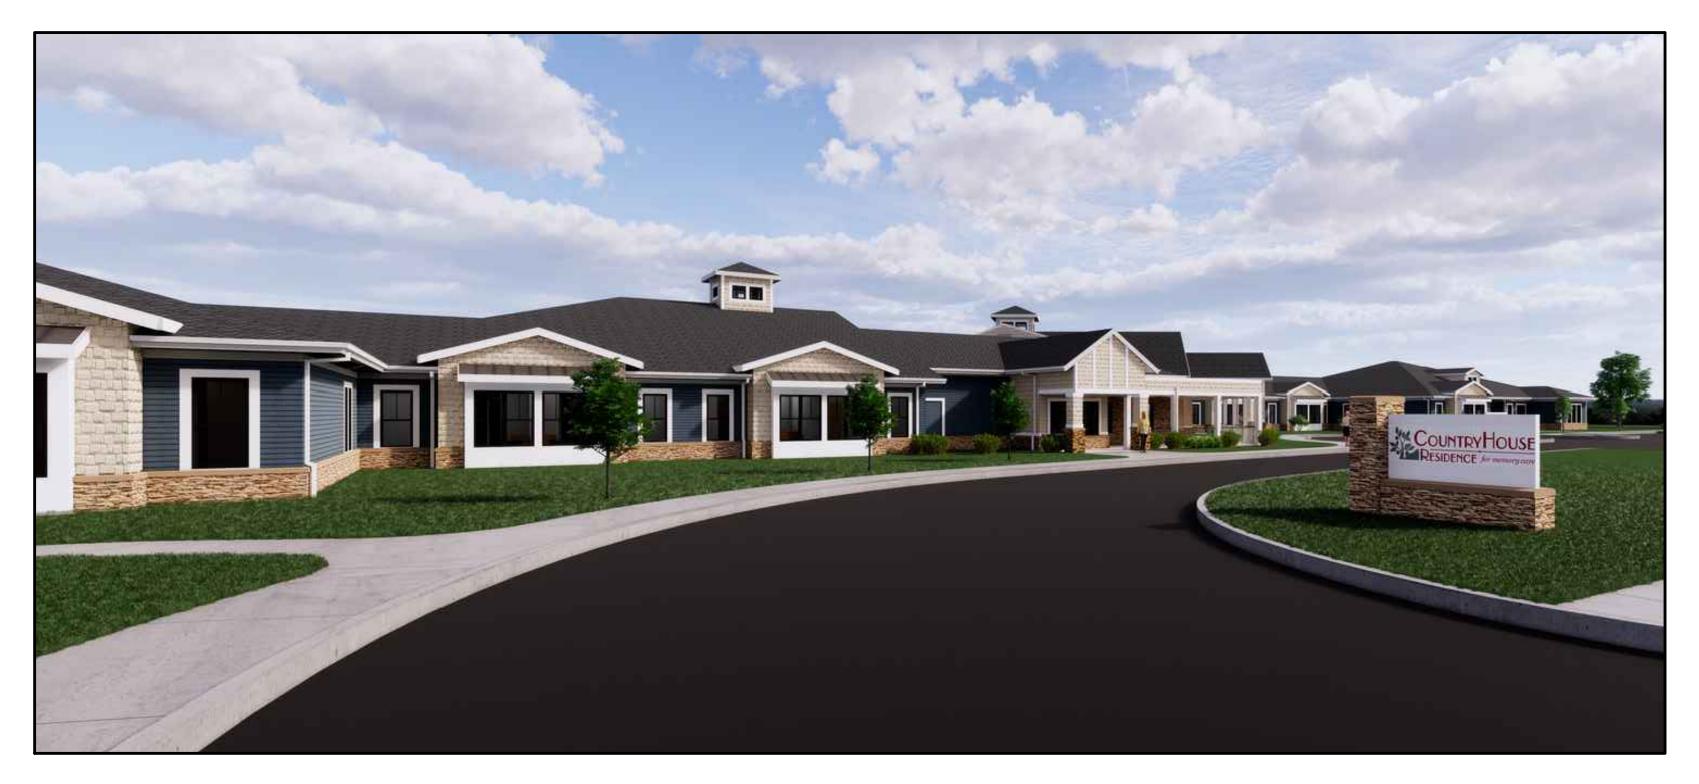

#### **PROJECT DESCRIPTION:**

Maven-Crux Development intends to construct an Senior Living Center, with various levels of care. The developer plans for the center to include three connected buildings that together will include

approximately 33 independent living units, 51 assisted living units, and 42 memory care units along with common facilities that will be used by residents and their guests. Each of these care levels will offer a multiple floor plans, with a variety of floorplans and unit sizes. The common facilities will be located in the Town Center building and will offer amenities such as the primary kitchen and dining facilities, multi-purpose gathering spaces, offices, mail delivery, maintenance, and other related uses. The Master Plan indicates the planned location for parking, including underground parking, and a fire apparatus road that will also serve as a recreational trail that will connect to Leonard Park and the Neal Smith Trail. Landscape buffers will be planted along the north and east boundaries of the development and parkway trees will be planted along Parker Boulevard.

#### P.U.D. MASTER PLAN & RESTRICTIONS:

As required for all P.U.D. rezonings, the developer has provided a P.U.D. Master Plan for this development. The master plan shows construction a large, senior living center intended to contain 126 dwelling units of various care levels. The facility would provide a continuum of care, including Independent Living, Assisted Living, and Memory Care. The assisted and independent living units will be in a 3-story, 94,386 sq. ft. building on the west side of the site. The 1-story, 30,271 sq. ft. memory care building will be on the east side of the site. Between these buildings will be a 18,700 sq. ft.1-2 story building for common uses, referred to as the Town Center. The three buildings are interconnected with enclosed breezeways. The developer has provided conceptual architectural elevations to demonstrate the character of the building, including pitched rooflines with gables to soften the mass of the building and a combination of brick and stone veneers to enhance the horizontal lap siding.