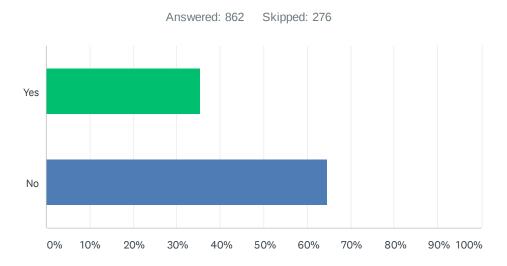

## Q18 Would you be willing to pay more in property taxes for the suggested services, programs or activities mentioned previously?

| ANSWER CHOICES | RESPONSES |     |
|----------------|-----------|-----|
| Yes            | 35.38%    | 305 |
| No             | 64.62%    | 557 |
| TOTAL          |           | 862 |