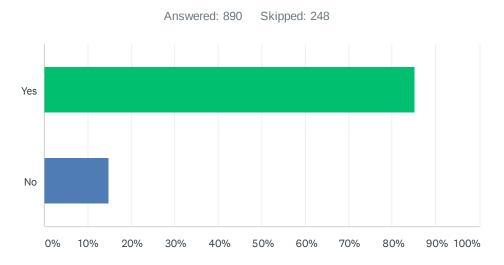

### Q23 Do you participate in the City-wide clean up days?

| ANSWER CHOICES | RESPONSES |     |
|----------------|-----------|-----|
| Yes            | 85.06%    | 757 |
| No             | 14.94%    | 133 |
| TOTAL          |           | 890 |