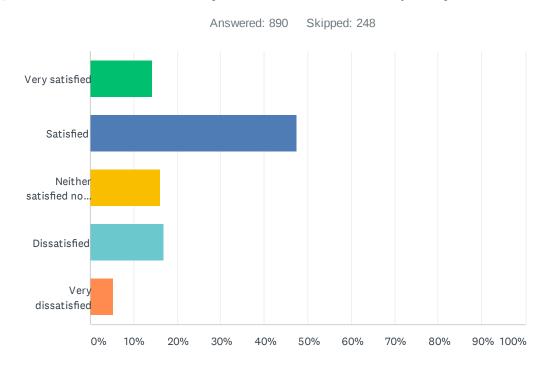

### Q13 How satisfied are you with the water quality in Polk City?

| ANSWER CHOICES                     | RESPONSES |     |
|------------------------------------|-----------|-----|
| Very satisfied                     | 14.16%    | 126 |
| Satisfied                          | 47.53%    | 423 |
| Neither satisfied nor dissatisfied | 16.18%    | 144 |
| Dissatisfied                       | 16.97%    | 151 |
| Very dissatisfied                  | 5.17%     | 46  |
| TOTAL                              |           | 890 |