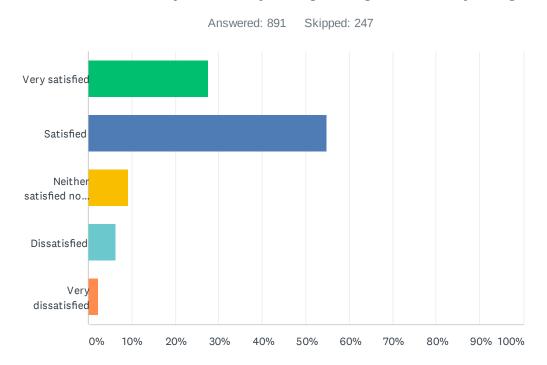

#### Q14 How satisfied are you with your garbage and recycling services?

| ANSWER CHOICES                     | RESPONSES  |
|------------------------------------|------------|
| Very satisfied                     | 27.61% 246 |
| Satisfied                          | 54.77% 488 |
| Neither satisfied nor dissatisfied | 9.20% 82   |
| Dissatisfied                       | 6.17% 55   |
| Very dissatisfied                  | 2.24% 20   |
| TOTAL                              | 891        |