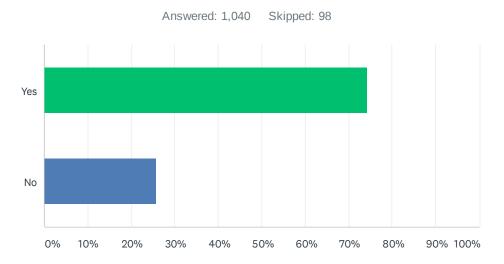

# Q2 Overall, are you satisfied with the services, programs, and amenties the City currently offers?

| ANSWER CHOICES | RESPONSES |       |
|----------------|-----------|-------|
| Yes            | 74.23%    | 772   |
| No             | 25.77%    | 268   |
| TOTAL          |           | 1,040 |