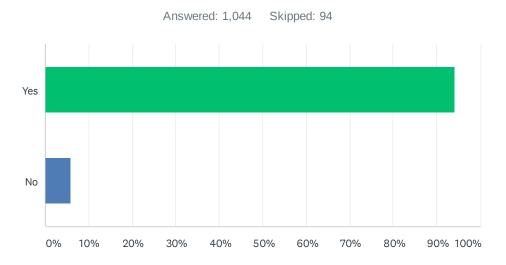

#### Q3 Overall, are you satisfied with the quality of life in Polk City?

| ANSWER CHOICES | RESPONSES |       |
|----------------|-----------|-------|
| Yes            | 94.06%    | 982   |
| No             | 5.94%     | 62    |
| TOTAL          |           | 1,044 |