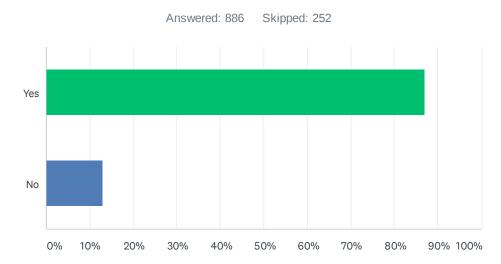

## Q20 Do you prioritize shopping local and supporting local businesses in Polk City?

| ANSWER CHOICES | RESPONSES |     |
|----------------|-----------|-----|
| Yes            | 87.02%    | 771 |
| No             | 12.98%    | 115 |
| TOTAL          |           | 886 |