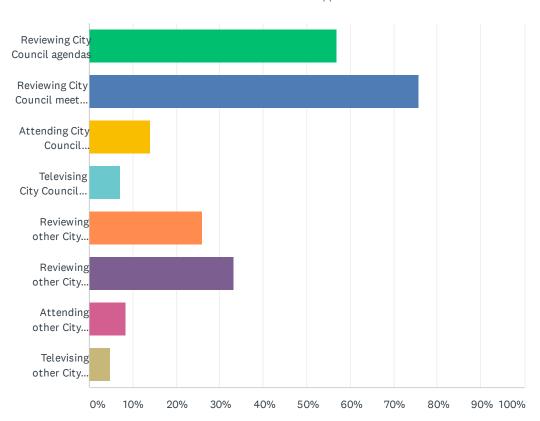

#### Q21 Do you participate in any of the following activities?

| ANSWER CHOICES                                                         | RESPONSES |     |
|------------------------------------------------------------------------|-----------|-----|
| Reviewing City Council agendas                                         | 56.85%    | 249 |
| Reviewing City Council meeting minutes                                 | 75.80%    | 332 |
| Attending City Council meetings in person or virtually                 | 13.93%    | 61  |
| Televising City Council meetings                                       | 7.08%     | 31  |
| Reviewing other City Boards/Commission agendas                         | 26.03%    | 114 |
| Reviewing other City Boards/Commission meeting minutes                 | 33.33%    | 146 |
| Attending other City Boards/Commission meetings in person or virtually | 8.45%     | 37  |
| Televising other City Boards/Commission meetings                       | 4.79%     | 21  |
| Total Respondents: 438                                                 |           |     |