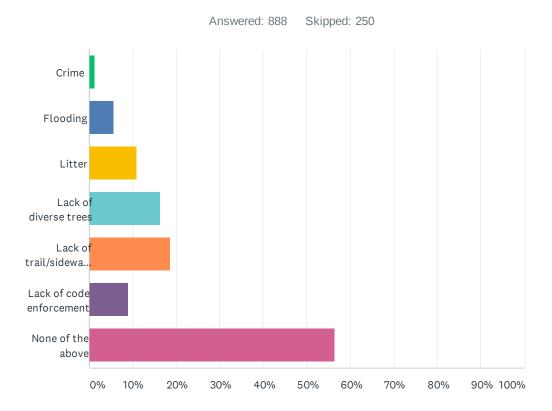

#### Q15 Are you concerned about any of these issues in your neighborhood?

| ANSWER CHOICES                | RESPONSES |     |
|-------------------------------|-----------|-----|
| Crime                         | 1.24%     | 11  |
| Flooding                      | 5.74%     | 51  |
| Litter                        | 10.81%    | 96  |
| Lack of diverse trees         | 16.33%    | 145 |
| Lack of trail/sidewalk system | 18.69%    | 166 |
| Lack of code enforcement      | 8.90%     | 79  |
| None of the above             | 56.53%    | 502 |
| Total Respondents: 888        |           |     |