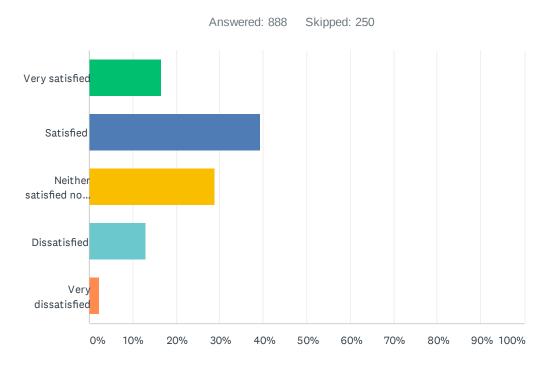

### Q9 How satisfied are you with Parks & Recreation in your community?

| ANSWER CHOICES                     | RESPONSES |     |
|------------------------------------|-----------|-----|
| Very satisfied                     | 16.55%    | 147 |
| Satisfied                          | 39.30%    | 349 |
| Neither satisfied nor dissatisfied | 28.83%    | 256 |
| Dissatisfied                       | 12.95%    | 115 |
| Very dissatisfied                  | 2.36%     | 21  |
| TOTAL                              |           | 888 |