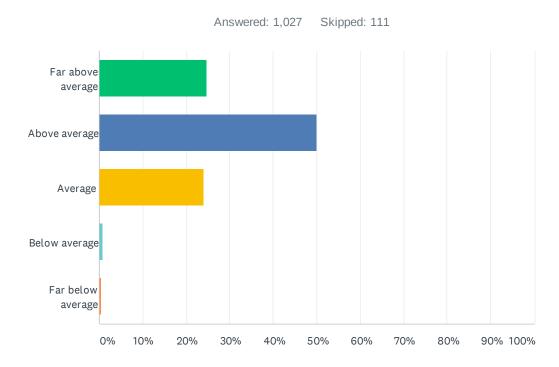

## Q5 How responsive is law enforcement to the needs of your neighborhood?

| ANSWER CHOICES    | RESPONSES |       |
|-------------------|-----------|-------|
| Far above average | 24.63%    | 253   |
| Above average     | 49.95%    | 513   |
| Average           | 24.05%    | 247   |
| Below average     | 0.88%     | 9     |
| Far below average | 0.49%     | 5     |
| TOTAL             |           | 1,027 |