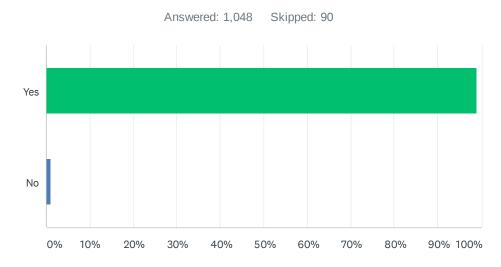

### Q4 Do you feel safe in your neighborhood?

| ANSWER CHOICES | RESPONSES |       |
|----------------|-----------|-------|
| Yes            | 98.95%    | 1,037 |
| No             | 1.05%     | 11    |
| TOTAL          |           | 1,048 |