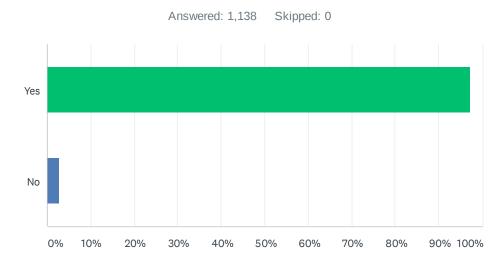

#### Q1 Do you live within the city limits of the City of Polk City?

| ANSWER CHOICES | RESPONSES |       |
|----------------|-----------|-------|
| Yes            | 97.36%    | 1,108 |
| No             | 2.64%     | 30    |
| TOTAL          |           | 1,138 |