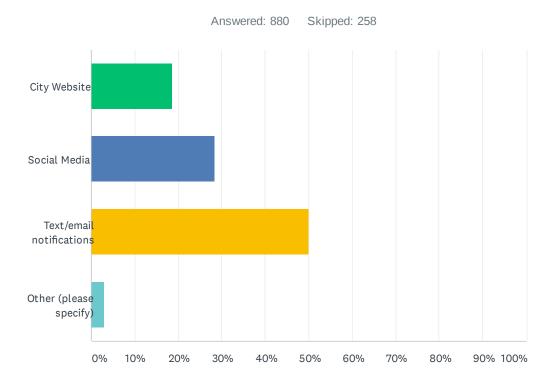

## Q22 What is your preferred method of communication from the City of Polk City?

| ANSWER CHOICES           | RESPONSES |     |
|--------------------------|-----------|-----|
| City Website             | 18.64%    | 164 |
| Social Media             | 28.52%    | 251 |
| Text/email notifications | 50.00%    | 440 |
| Other (please specify)   | 2.84%     | 25  |
| TOTAL                    |           | 880 |