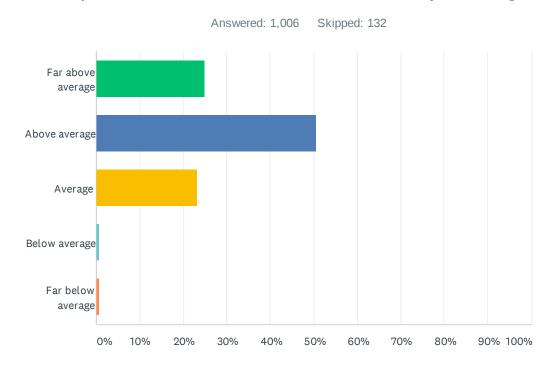

### Q7 How responsive is Fire/EMS to the needs of your neighborhood?

| ANSWER CHOICES    | RESPONSES |       |
|-------------------|-----------|-------|
| Far above average | 24.95%    | 251   |
| Above average     | 50.60%    | 509   |
| Average           | 23.16%    | 233   |
| Below average     | 0.60%     | 6     |
| Far below average | 0.70%     | 7     |
| TOTAL             |           | 1,006 |