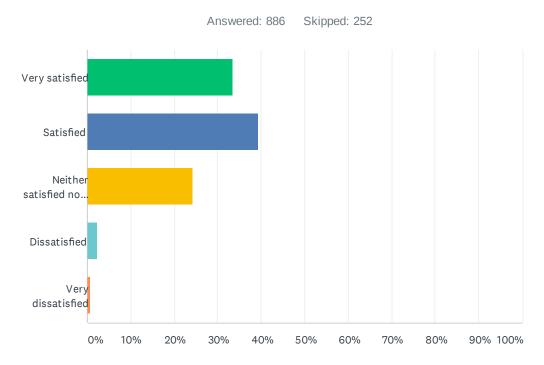

## Q11 How satisfied are you with the services offered by the Polk City Library?

| ANSWER CHOICES                     | RESPONSES |     |
|------------------------------------|-----------|-----|
| Very satisfied                     | 33.52%    | 297 |
| Satisfied                          | 39.28%    | 348 |
| Neither satisfied nor dissatisfied | 24.27%    | 215 |
| Dissatisfied                       | 2.26%     | 20  |
| Very dissatisfied                  | 0.68%     | 6   |
| TOTAL                              |           | 886 |