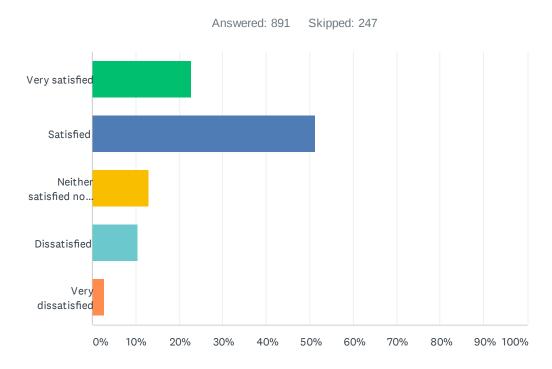

### Q12 How satisfied are you with the condition and maintenance of your street?

| ANSWER CHOICES                     | RESPONSES |     |
|------------------------------------|-----------|-----|
| Very satisfied                     | 22.78%    | 203 |
| Satisfied                          | 51.18%    | 456 |
| Neither satisfied nor dissatisfied | 12.91%    | 115 |
| Dissatisfied                       | 10.44%    | 93  |
| Very dissatisfied                  | 2.69%     | 24  |
| TOTAL                              |           | 891 |